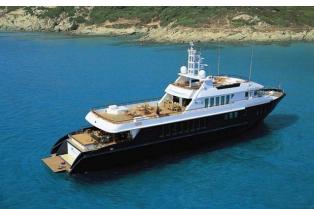

### **WATER SPORTS**

Tenders + toys: 1x Castoldi tender 250 hp 1x Avon tender with o/b engine 80 hp

1x Yamaha Jet Ski

Water skis

**Handy Submarine** 

Snorkeling & Fishing Gear

Canoe/kayak

Motor yacht Cameleon B is a wonderfully seaworthy charter yacht with spacious interior and vast decks for guests, luxury and leisure. Built in 2005, she is a deep-sea blue water yacht of clever design offering top ocean views from many of her rooms. The 42m sleeps 12 guests in six cabins and boasts a professional crew of seven.

Cameleon B welcomes her guests onboard to large interiors equipped with excellent modern facilities. The top deck houses a movie room and office flooded by plenty of natural light while the saloon below offers impressive ocean views.

The aft deck measure an impressive seven metres in length meaning guests have maximum space for relaxing on any one of the wicker and deck chairs or sofas. Above on the bridge deck are two small tables which can be formed to seat up to 12 for social al-fresco meals while another outdoor dining area sits even higher up on the sun deck.