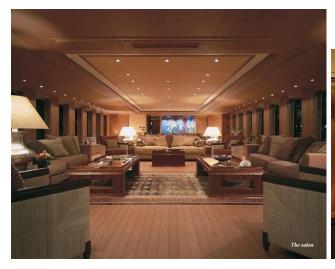

Cameleon B welcomes her guests onboard to large interiors equipped with excellent modern facilities. The top deck houses a movie room and office flooded by plenty of natural light while the saloon below offers impressive ocean views.

Running Profile

Main salon Dining room

Master Suite Master Suite from stb

Master Suite from stem

Master bathroom

VIP suite VIP bathroom

Double cabin Twin cabin

Tv detail Bathroom