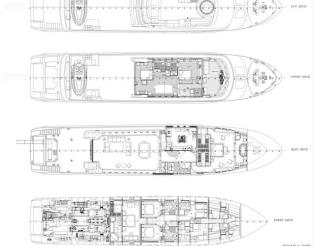

Cameleon B welcomes her guests onboard to large interiors equipped with excellent modern facilities. The top deck houses a movie room and office flooded by plenty of natural light while the saloon below offers impressive ocean views.

The aft deck measure an impressive seven metres in length meaning guests have maximum space for relaxing on any one of the wicker and deck chairs or sofas. Above on the bridge deck are two small tables which can be formed to seat up to 12 for social al-fresco meals while another outdoor dining area sits even higher up on the sun deck.

Running Profile

Main salon Dining room

Master Suite Master Suite from stb

Master Suite from stem

Master bathroom

VIP suite VIP bathroom

Double cabin Twin cabin

Tv detail Bathroom