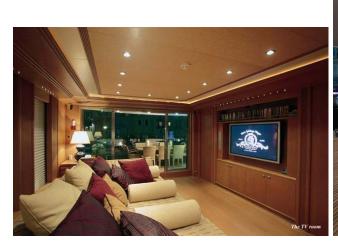

Cameleon B welcomes her guests onboard to large interiors equipped with excellent modern facilities. The top deck houses a movie room and office flooded by plenty of natural light while the saloon below offers impressive ocean views.

Cinema room Main aft deck

Upper aft deck Sun deck Jacuzzi

Aerial view