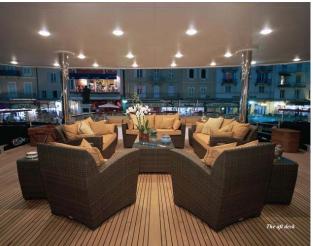

The aft deck measure an impressive seven metres in length meaning guests have maximum space for relaxing on any one of the wicker and deck chairs or sofas. Above on the bridge deck are two small tables which can be formed to seat up to 12 for social al-fresco meals while another outdoor dining area sits even higher up on the sun deck.

Cinema room Main aft deck

Upper aft deck Sun deck Jacuzzi

Aerial view