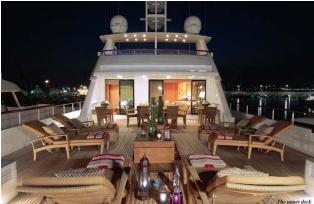

The aft deck measure an impressive seven metres in length meaning guests have maximum space for relaxing on any one of the wicker and deck chairs or sofas. Above on the bridge deck are two small tables which can be formed to seat up to 12 for social al-fresco meals while another outdoor dining area sits even higher up on the sun deck.

Cinema room Main aft deck

Upper aft deck Sun deck Jacuzzi

Aerial view