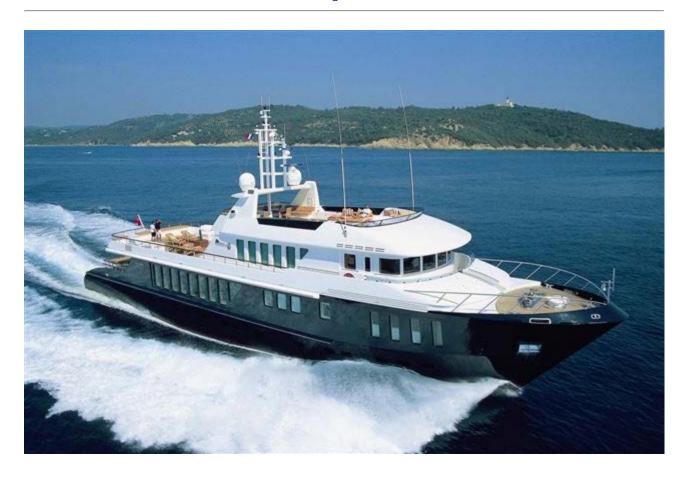

### **WATER SPORTS**

Tenders + toys: 1x Castoldi tender 250 hp 1x Avon tender with o/b engine 80 hp

1x Yamaha Jet Ski

Water skis

**Handy Submarine** 

Snorkeling & Fishing Gear

Canoe/kayak

Motor yacht Cameleon B is a wonderfully seaworthy charter yacht with spacious interior and vast decks for guests, luxury and leisure. Built in 2005, she is a deep-sea blue water yacht of clever design offering top ocean views from many of her rooms. The 42m sleeps 12 guests in six cabins and boasts a professional crew of seven.

Cameleon B welcomes her guests onboard to large interiors equipped with excellent modern facilities. The top deck houses a movie room and office flooded by plenty of natural light while the saloon below offers impressive ocean views.

The aft deck measure an impressive seven metres in length meaning guests have maximum space for relaxing on any one of the wicker and deck chairs or sofas. Above on the bridge deck are two small tables which can be formed to seat up to 12 for social al-fresco meals while another outdoor dining area sits even higher up on the sun deck.