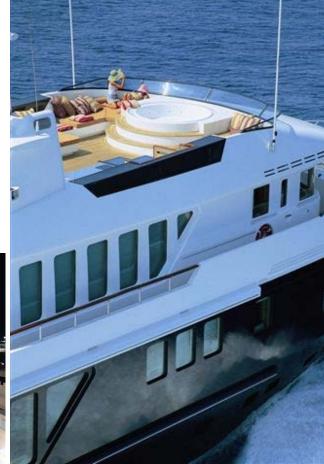

Cinema room Main aft deck

Upper aft deck Sun deck Jacuzzi

Aerial view

The aft deck measure an impressive seven metres in length meaning guests have maximum space for relaxing on any one of the wicker and deck chairs or sofas. Above on the bridge deck are two small tables which can be formed to seat up to 12 for social al-fresco meals while another outdoor dining area sits even higher up on the sun deck.