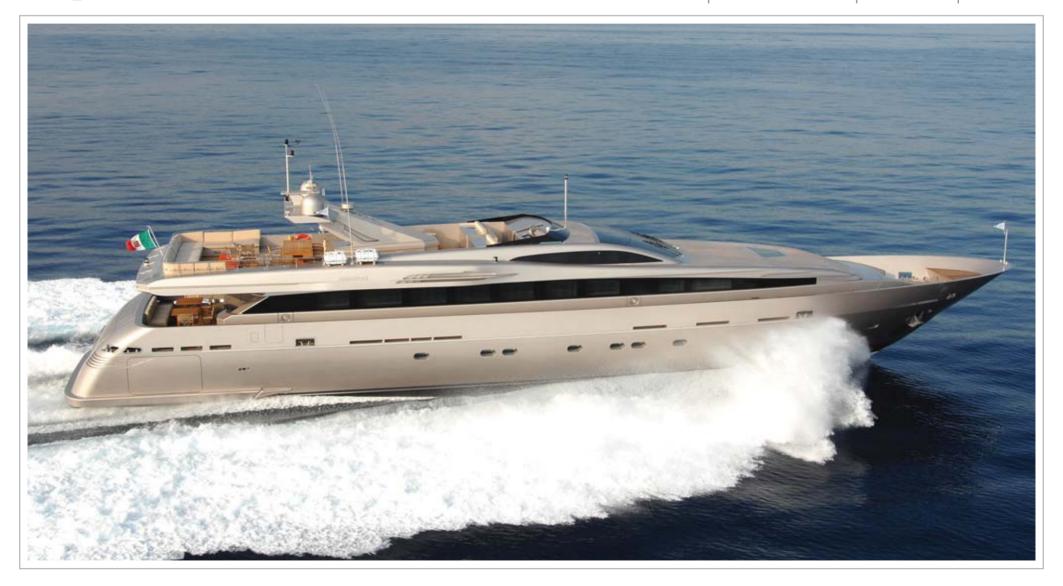

ADMIRAL 130' | GUESTS: 10/11 | CABINS: 5 | CREW: 7

## **SPECIFICATIONS**

**LOA:** 130' (39,6m) • **Beam:** 26' (8,6m) • **Draft:** 6' (1,8m) • **Engines:** 2 X 4.000hp MTU 16V M90 • **Cruising speed:** 26 knots • **Fuel consumption:** 1.100 lit/p.h.