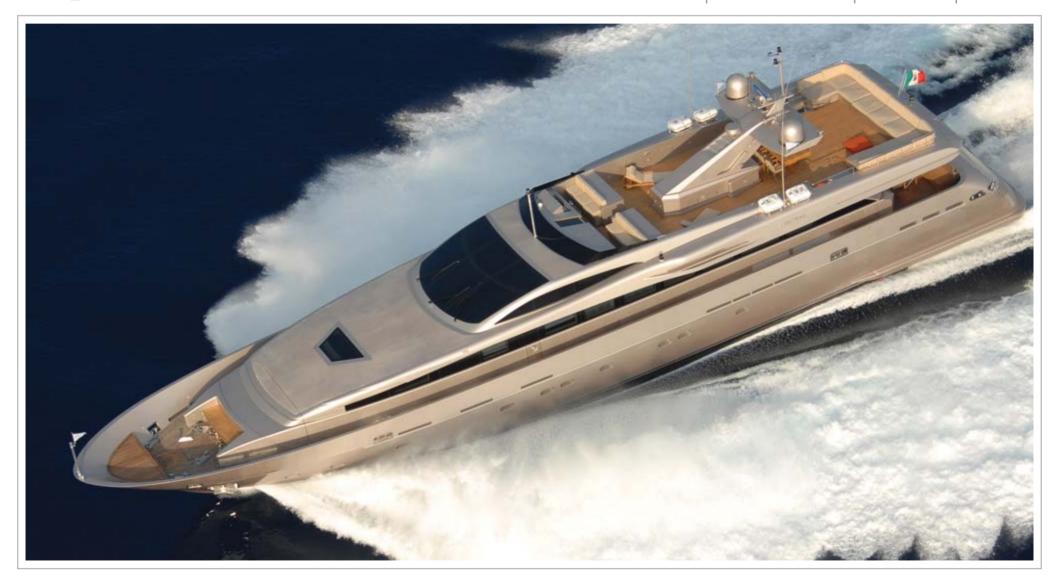

ADMIRAL 130' | GUESTS: 10/11 | CABINS: 5 | CREW: 7

## **SPECIFICATIONS**

**LOA:** 130' (39,6m) • **Beam:** 26' (8,6m) • **Draft:** 6' (1,8m) • **Engines:** 2 X 4.000hp MTU 16V M90 • **Cruising speed:** 26 knots • **Fuel consumption:** 1.100 lit/p.h.