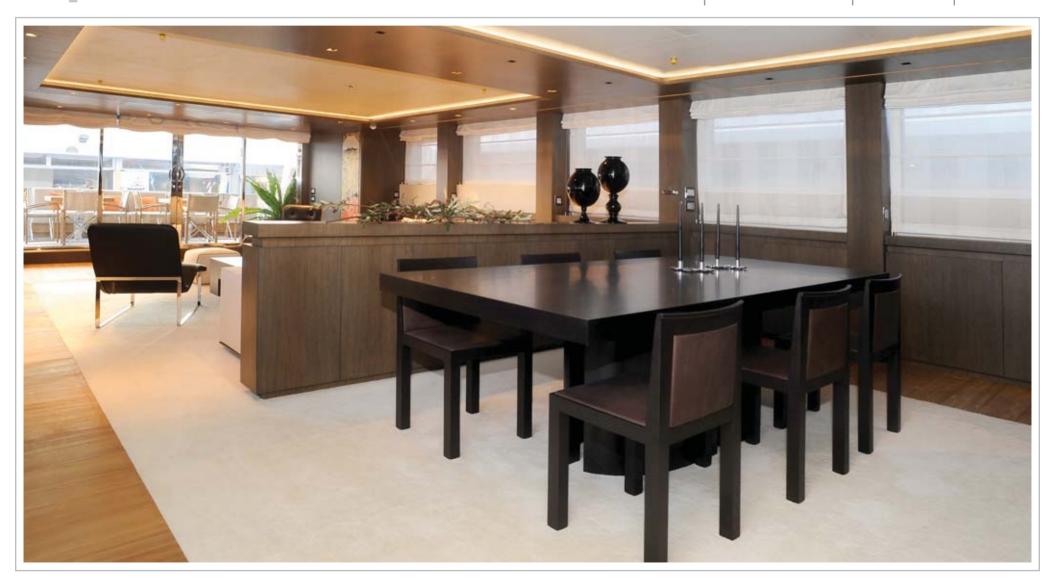

## **ACCOMMODATION**

5 cabins comprising:

• 1 Master Suite at main deck • 2 Vip Suites • 1 Double Stateroom • 1 Twin Cabin with an extra Pullman bed. All with en suite facilities

## **EQUIPMENT & RECREATION**

Sat Phone Fax/Internet, Flat screen in saloon. Tv's with dvd in master cabin, Tv's with dvd/vcr/hi-fi in all other cabins,

Surround-sound systems. Latest state of the art communication facilities. Internet/e-mail services.