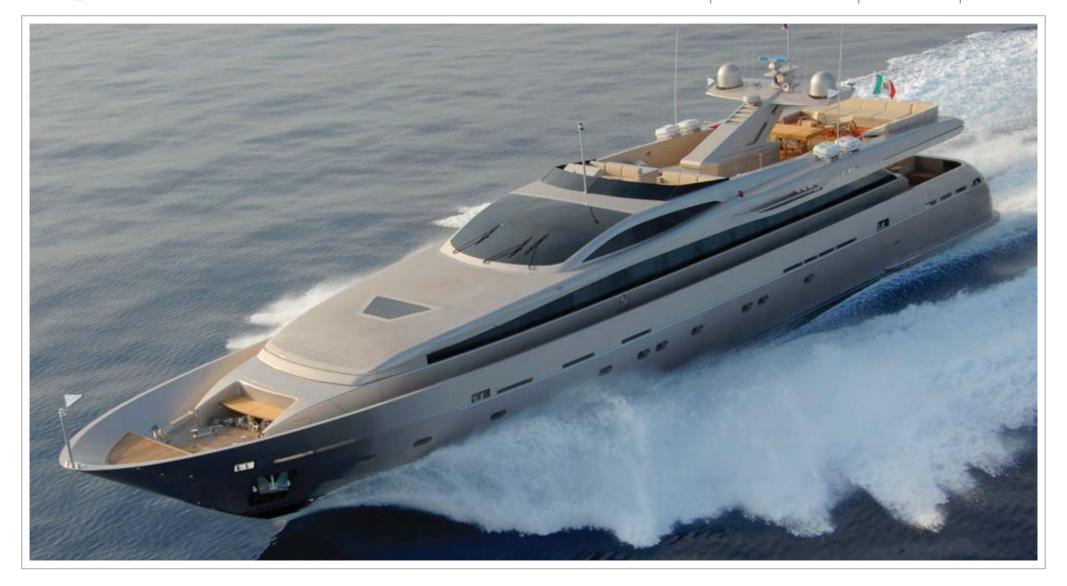

ADMIRAL 130' | GUESTS: 10/11 | CABINS: 5 | CREW: 7

## **SPECIFICATIONS**

**LOA:** 130' (39,6m) • **Beam:** 26' (8,6m) • **Draft:** 6' (1,8m) • **Engines:** 2 X 4.000hp MTU 16V M90 • **Cruising speed:** 26 knots • **Fuel consumption:** 1.100 lit/p.h.