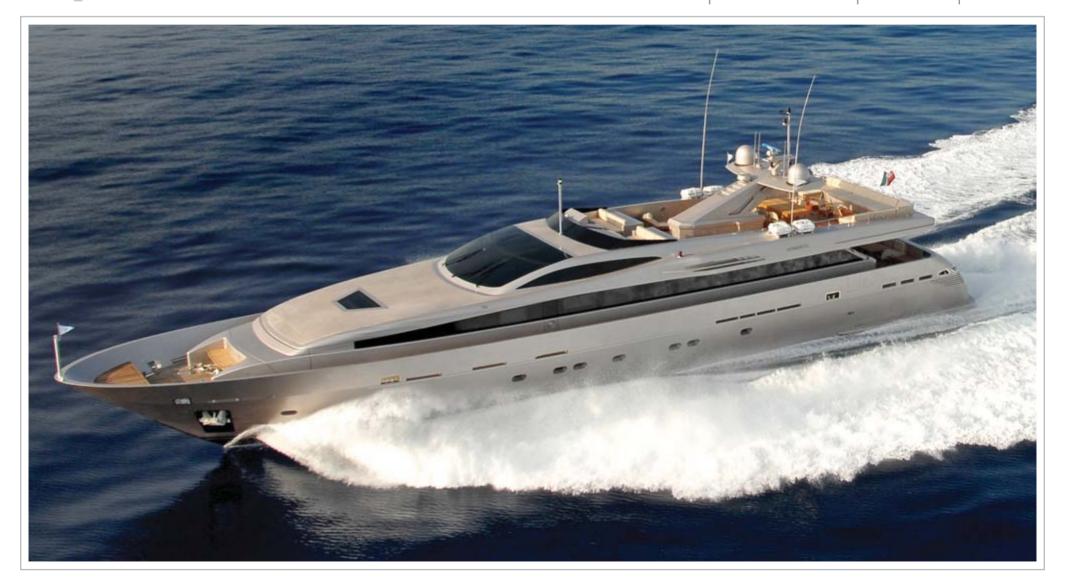

ADMIRAL 130' | GUESTS: 10/11 | CABINS: 5 | CREW: 7

## **SPECIFICATIONS**

**LOA:** 130' (39,6m) • **Beam:** 26' (8,6m) • **Draft:** 6' (1,8m) • **Engines:** 2 X 4.000hp MTU 16V M90 • **Cruising speed:** 26 knots • **Fuel consumption:** 1.100 lit/p.h.