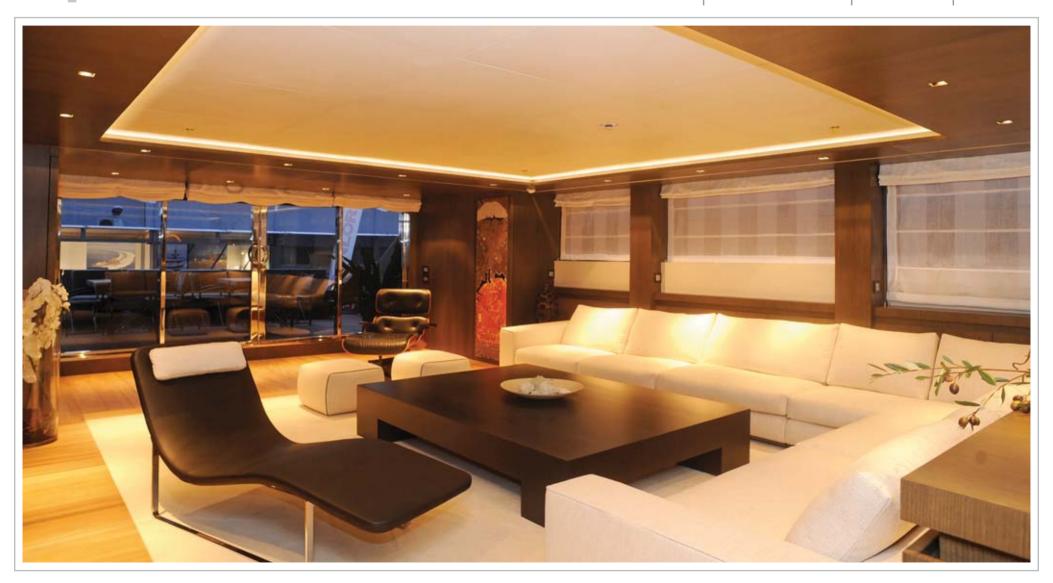

## **ACCOMMODATION**

5 cabins comprising:

• 1 Master Suite at main deck • 2 Vip Suites • 1 Double Stateroom • 1 Twin Cabin with an extra Pullman bed. All with en suite facilities

## **EQUIPMENT & RECREATION**

Sat Phone Fax/Internet, Flat screen in saloon. Tv's with dvd in master cabin, Tv's with dvd/vcr/hi-fi in all other cabins,

Surround-sound systems. Latest state of the art communication facilities. Internet/e-mail services.