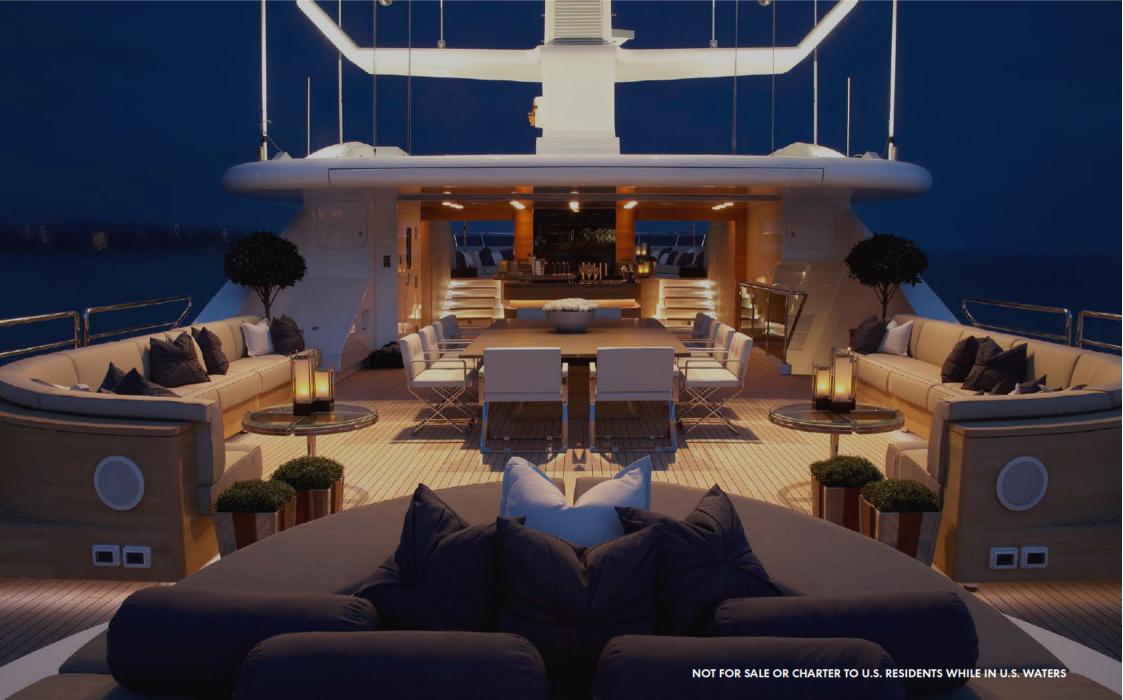

## **AVAILABLE FOR CHARTER**

An award winning 62m creation built by Viareggio Superyachts; with Espen Oeino naval architecture and striking interiors by Candy & Candy; combines the very best nautical technology with highest quality construction and innovative design.

Exceptional 1930's glamour fuses with contemporary design and quality, geometrics that play with light are offset with bespoke furniture and the most luxurious detailing.

Accomodating 12 guests in 6 cabins, MY Sealyon comes complete with a magnificent split level master suite, beautiful glass guest lift, fully equipped rosewood office, private gym, large media room with 103inch plasma TV and a stunning expansive sun deck ideal for entertaining family and friends.

A magnificent yacht that offers levels of comfort and design that remain unrivalled, motor yacht Sealyon is the ultimate yacht for the most discerning guest.