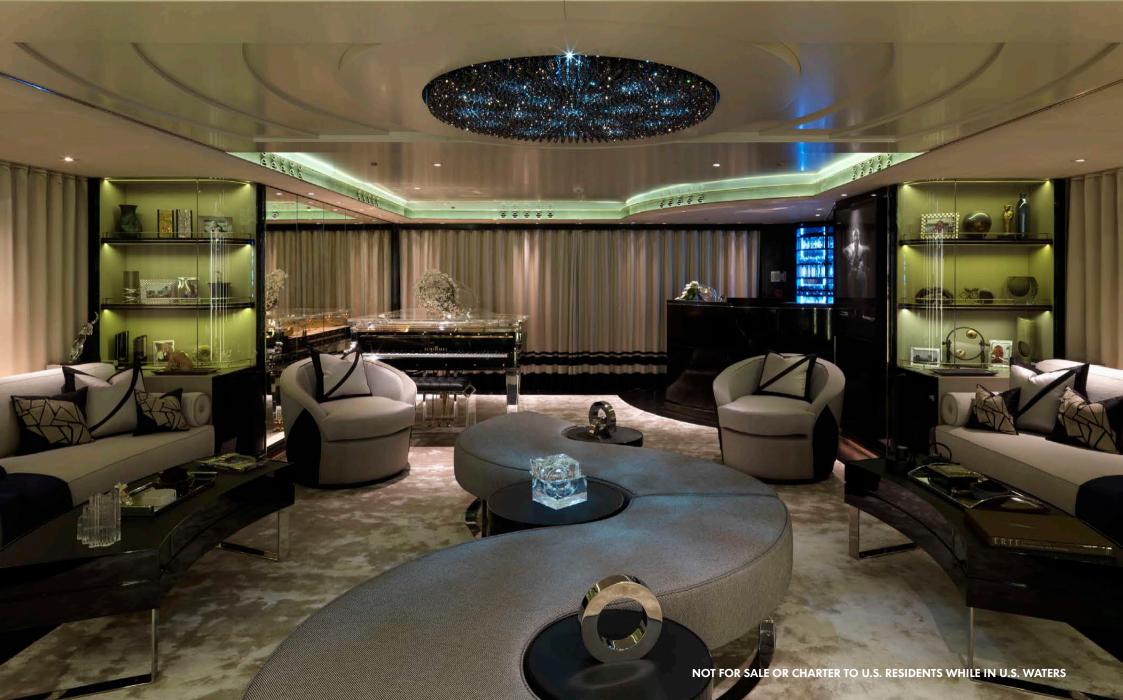

Exceptional 1930's glamour fuses with contemporary design and quality, geometrics that play with light are offset with bespoke furniture and the most luxurious detailing.

Accomodating 12 guests in 6 cabins, MY Sealyon comes complete with a magnificent split level master suite, beautiful glass guest lift, fully equipped rosewood office, private gym, large media room with 103inch plasma TV and a stunning expansive sun deck ideal for entertaining family and friends.