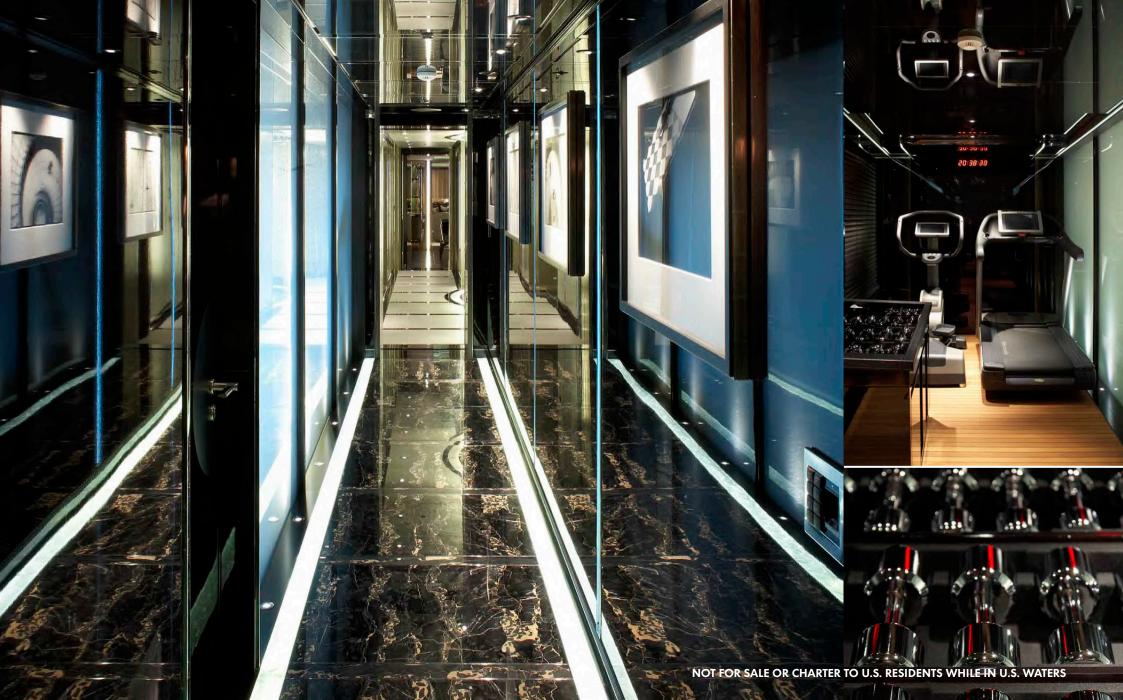

Exceptional 1930's glamour fuses with contemporary design and quality, geometrics that play with light are offset with bespoke furniture and the most luxurious detailing.

Accomodating 12 guests in 6 cabins, MY Sealyon comes complete with a magnificent split level master suite, beautiful glass guest lift, fully equipped rosewood office, private gym, large media room with 103inch plasma TV and a stunning expansive sun deck ideal for entertaining family and friends.