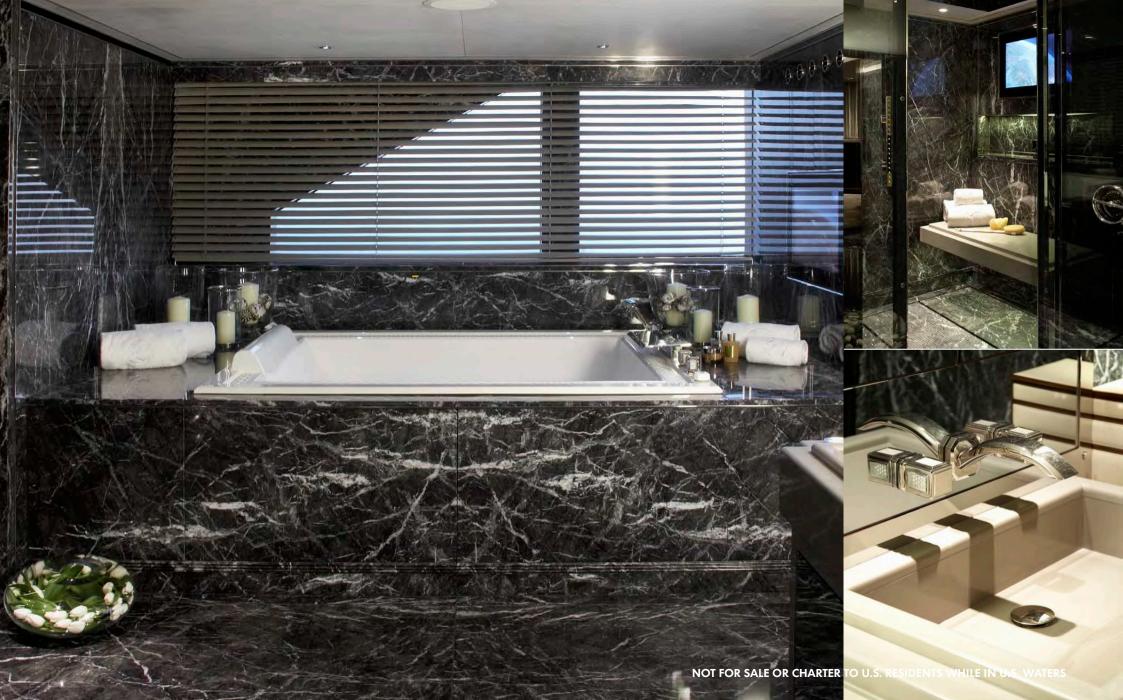

Exceptional 1930's glamour fuses with contemporary design and quality, geometrics that play with light are offset with bespoke furniture and the most luxurious detailing.

Accomodating 12 guests in 6 cabins, MY Sealyon comes complete with a magnificent split level master suite, beautiful glass guest lift, fully equipped rosewood office, private gym, large media room with 103inch plasma TV and a stunning expansive sun deck ideal for entertaining family and friends.