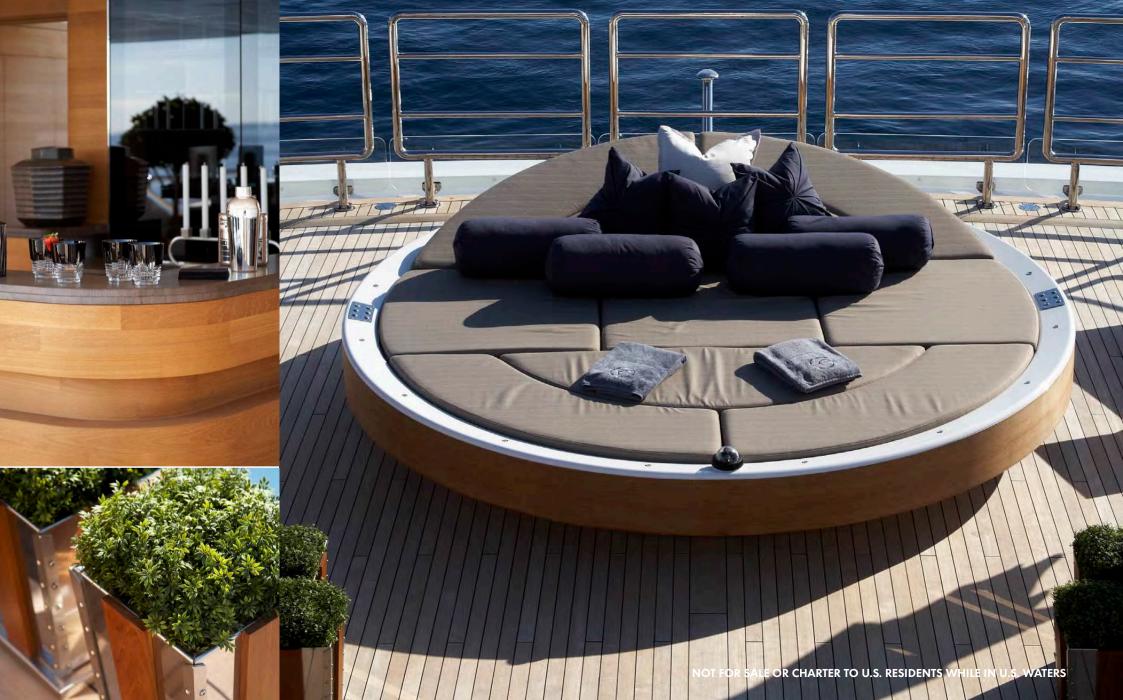

Exceptional 1930's glamour fuses with contemporary design and quality, geometrics that play with light are offset with bespoke furniture and the most luxurious detailing.

Accomodating 12 guests in 6 cabins, MY Sealyon comes complete with a magnificent split level master suite, beautiful glass guest lift, fully equipped rosewood office, private gym, large media room with 103inch plasma TV and a stunning expansive sun deck ideal for entertaining family and friends.

A magnificent yacht that offers levels of comfort and design that remain unrivalled, motor yacht Sealyon is the ultimate yacht for the most discerning guest.