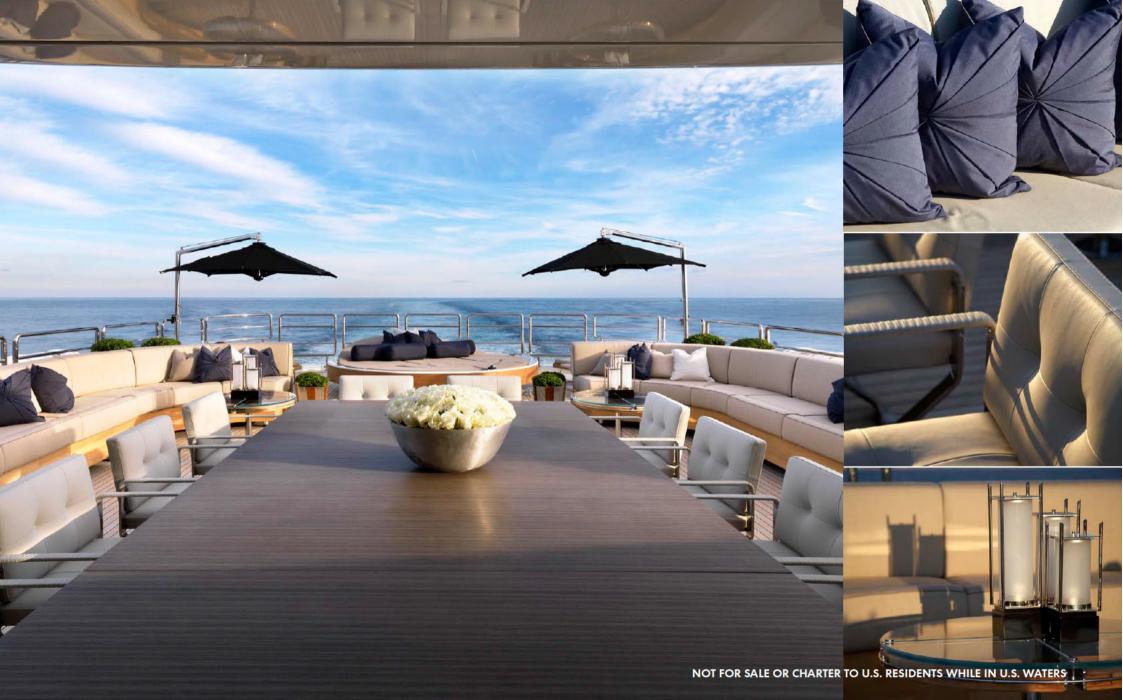

Exceptional 1930's glamour fuses with contemporary design and quality, geometrics that play with light are offset with bespoke furniture and the most luxurious detailing.

Accomodating 12 guests in 6 cabins, MY Sealyon comes complete with a magnificent split level master suite, beautiful glass guest lift, fully equipped rosewood office, private gym, large media room with 103inch plasma TV and a stunning expansive sun deck ideal for entertaining family and friends.

A magnificent yacht that offers levels of comfort and design that remain unrivalled, motor yacht Sealyon is the ultimate yacht for the most discerning guest.