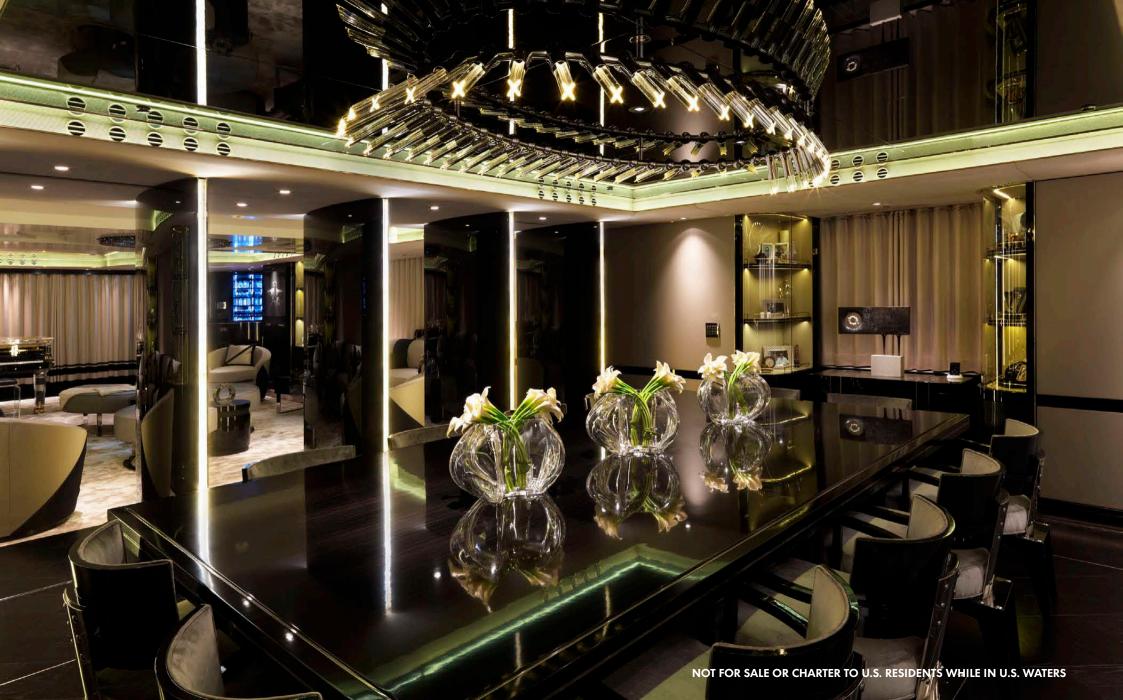

Exceptional 1930's glamour fuses with contemporary design and quality, geometrics that play with light are offset with bespoke furniture and the most luxurious detailing.

Accomodating 12 guests in 6 cabins, MY Sealyon comes complete with a magnificent split level master suite, beautiful glass guest lift, fully equipped rosewood office, private gym, large media room with 103inch plasma TV and a stunning expansive sun deck ideal for entertaining family and friends.