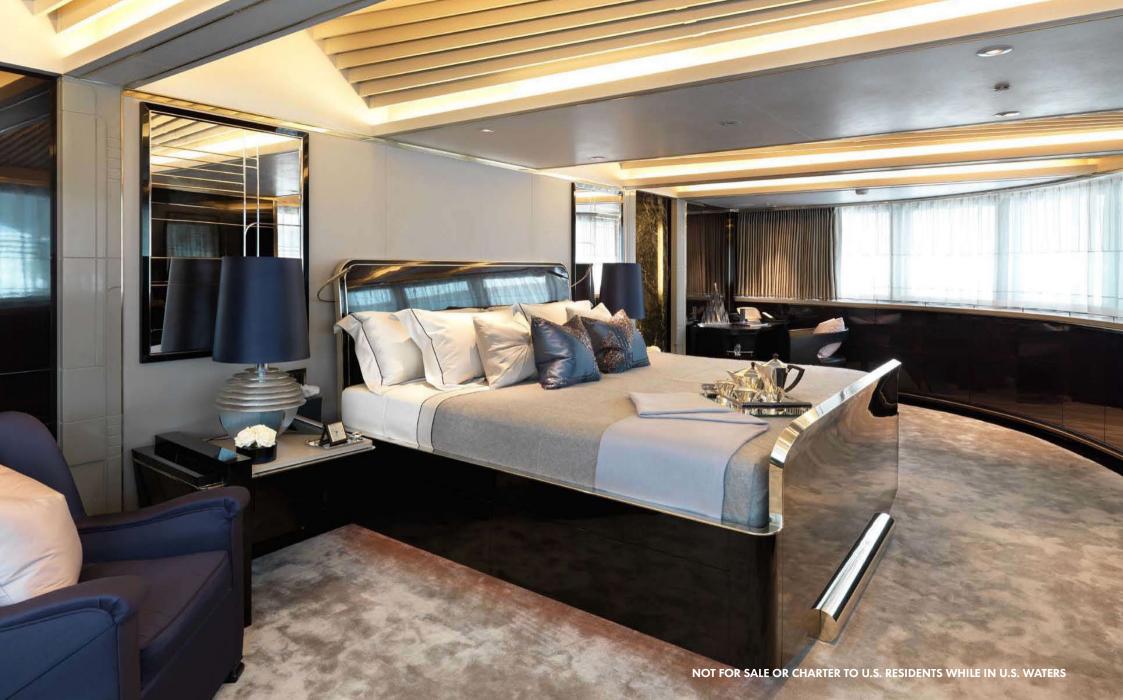

Exceptional 1930's glamour fuses with contemporary design and quality, geometrics that play with light are offset with bespoke furniture and the most luxurious detailing.

Accomodating 12 guests in 6 cabins, MY Sealyon comes complete with a magnificent split level master suite, beautiful glass guest lift, fully equipped rosewood office, private gym, large media room with 103inch plasma TV and a stunning expansive sun deck ideal for entertaining family and friends.