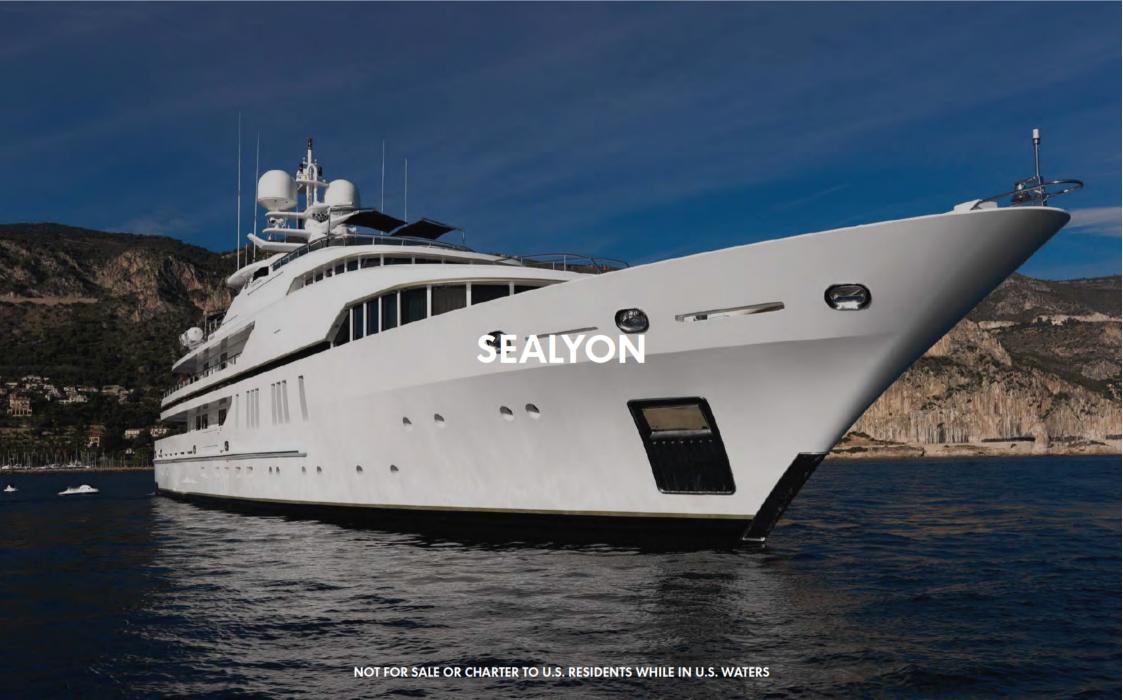

## **AVAILABLE FOR CHARTER**

An award winning 62m creation built by Viareggio Superyachts; with Espen Oeino naval architecture and striking interiors by Candy & Candy; combines the very best nautical technology with highest quality construction and innovative design.

A magnificent yacht that offers levels of comfort and design that remain unrivalled, motor yacht Sealyon is the ultimate yacht for the most discerning guest.