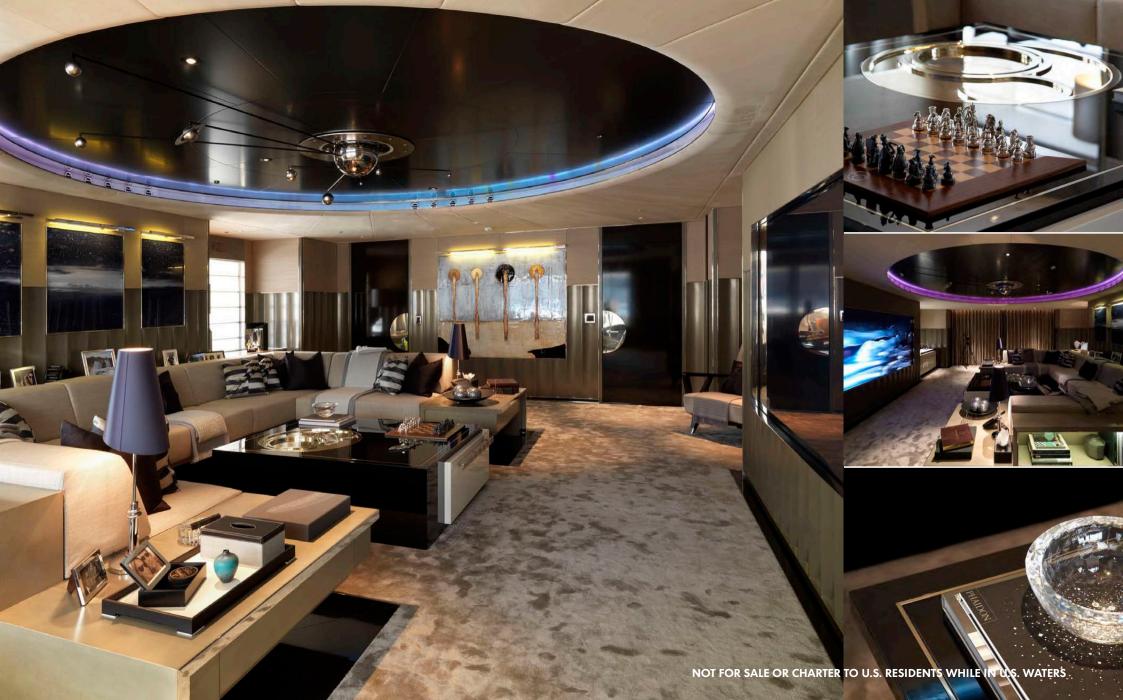

Exceptional 1930's glamour fuses with contemporary design and quality, geometrics that play with light are offset with bespoke furniture and the most luxurious detailing.

Accomodating 12 guests in 6 cabins, MY Sealyon comes complete with a magnificent split level master suite, beautiful glass guest lift, fully equipped rosewood office, private gym, large media room with 103inch plasma TV and a stunning expansive sun deck ideal for entertaining family and friends.

A magnificent yacht that offers levels of comfort and design that remain unrivalled, motor yacht Sealyon is the ultimate yacht for the most discerning guest.