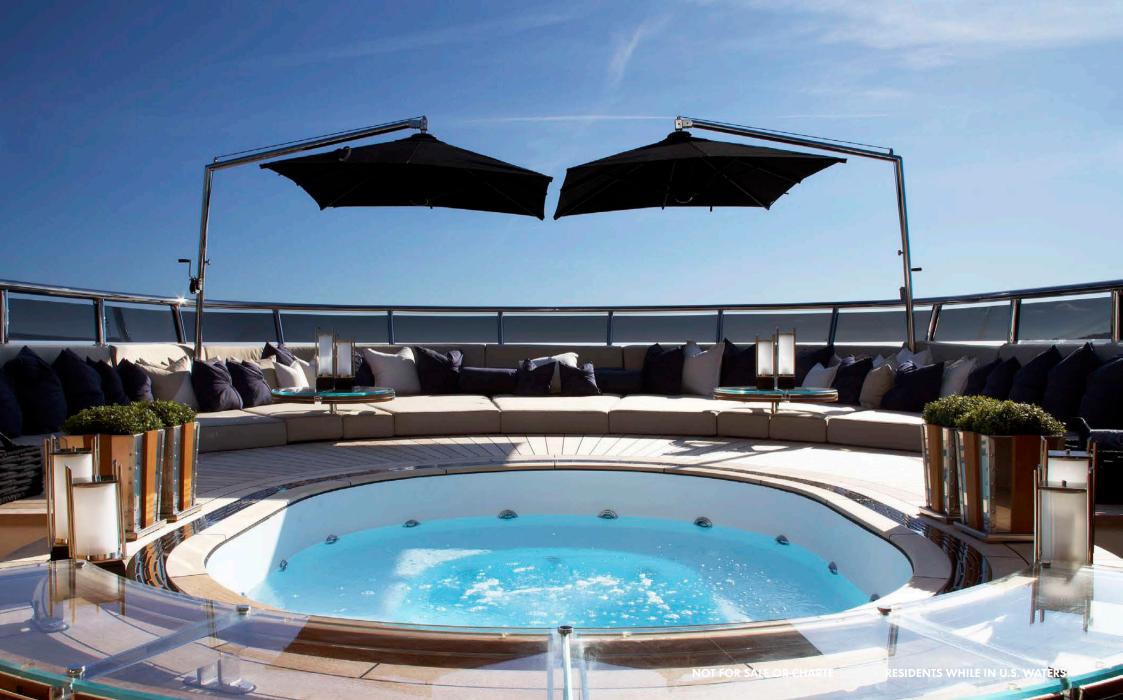

Exceptional 1930's glamour fuses with contemporary design and quality, geometrics that play with light are offset with bespoke furniture and the most luxurious detailing.

Accomodating 12 guests in 6 cabins, MY Sealyon comes complete with a magnificent split level master suite, beautiful glass guest lift, fully equipped rosewood office, private gym, large media room with 103inch plasma TV and a stunning expansive sun deck ideal for entertaining family and friends.

A magnificent yacht that offers levels of comfort and design that remain unrivalled, motor yacht Sealyon is the ultimate yacht for the most discerning guest.