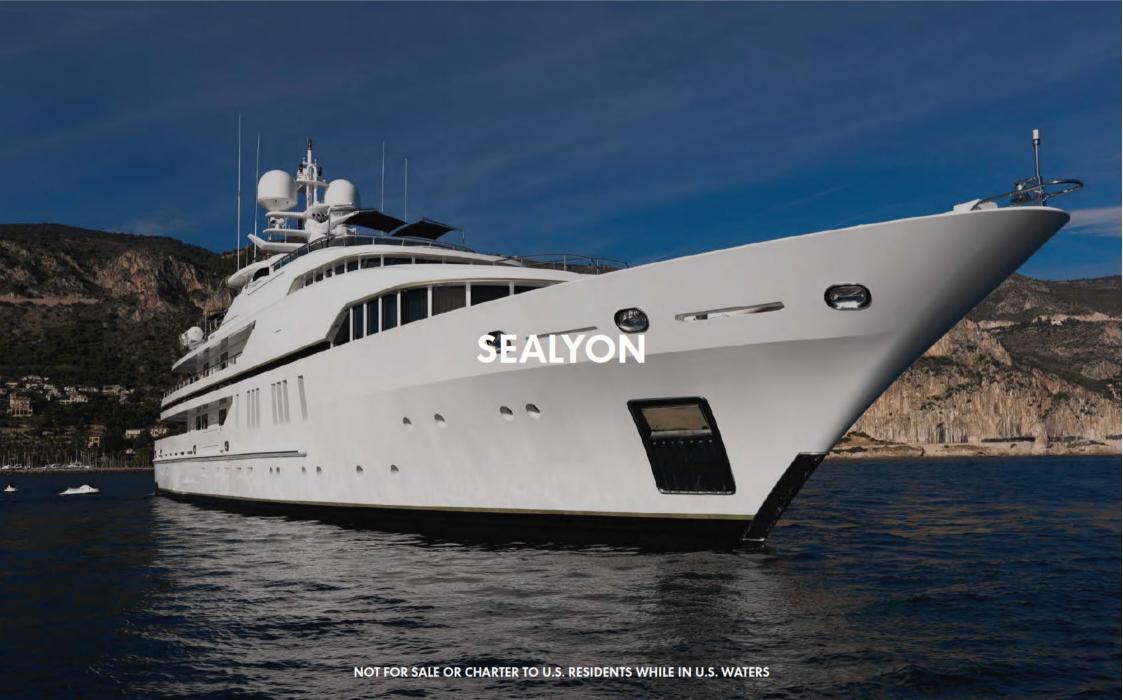

## **SPECIFICATION**

BUILDER Viareggio Superyachts LAUNCH 2009 Candy & Candy INT. DESIGNER

FLAG IOM

LENGTH 61.8m 11.8m BEAM DRAFT 3.1m

**CABINS GUESTS** 12 **CREW** 16

HULL Steel

GRT 1056 Tonnes **CRUISING SPEED** 15.5 Knots 2 x 2,000kW **ENGINES** Caterpillar 351 16 B NOT FOR SALE OR CHARTER TO U.S. RESIDENTS WHILE IN U.S. WATERS

## **AVAILABLE FOR CHARTER**

An award winning 62m creation built by Viareggio Superyachts; with Espen Oeino naval architecture and striking interiors by Candy & Candy; combines the very best nautical technology with highest quality construction and innovative design.

Exceptional 1930's glamour fuses with contemporary design and quality, geometrics that play with light are offset with bespoke furniture and the most luxurious detailing.

Accomodating 12 guests in 6 cabins, MY Sealyon comes complete with a magnificent split level master suite, beautiful glass guest lift, fully equipped rosewood office, private gym, large media room with 103inch plasma TV and a stunning expansive sun deck ideal for entertaining family and friends.

A magnificent yacht that offers levels of comfort and design that remain unrivalled, motor yacht Sealyon is the ultimate yacht for the most discerning guest.