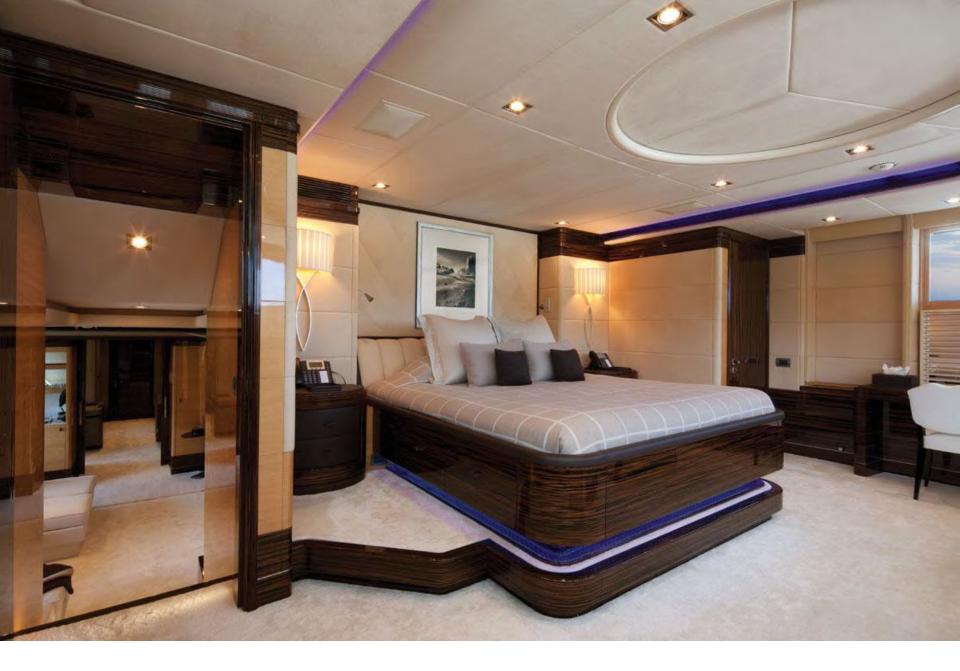

## **M/Y LYANA**

Benetti - 60m

**Main Deck** 

Main saloon

**Dining Area** 

**Dining Area** 

Master Cabin – Closed Sky Dom

Master Cabin – Opened Sky Dom