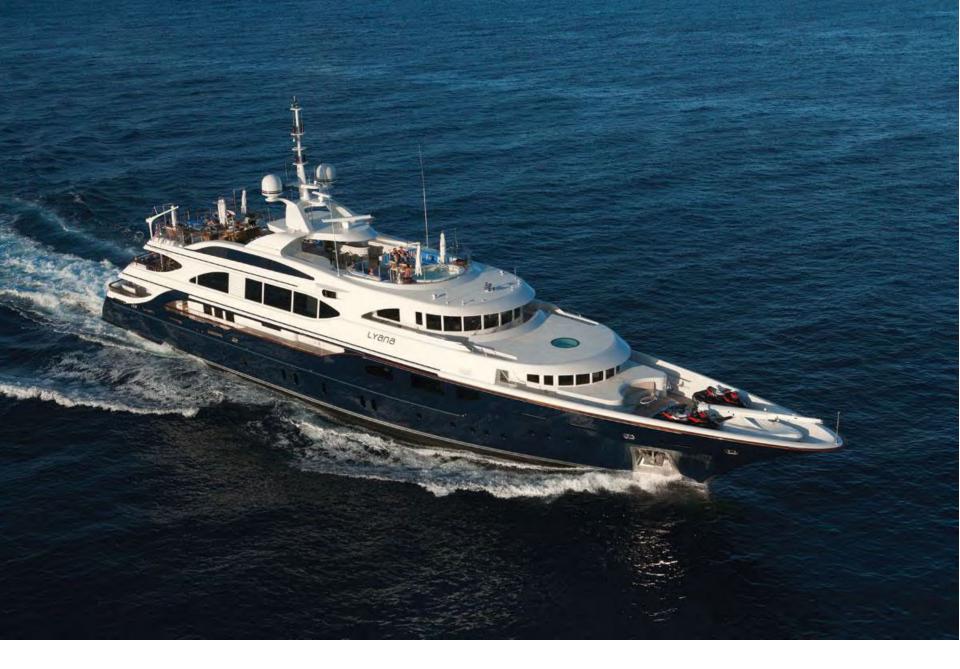

## **M/Y LYANA**

Benetti - 60m

**Main Deck** 

Main saloon

**Dining Area** 

**Dining Area** 

Master Cabin – Closed Sky Dom

Master Cabin – Opened Sky Dom