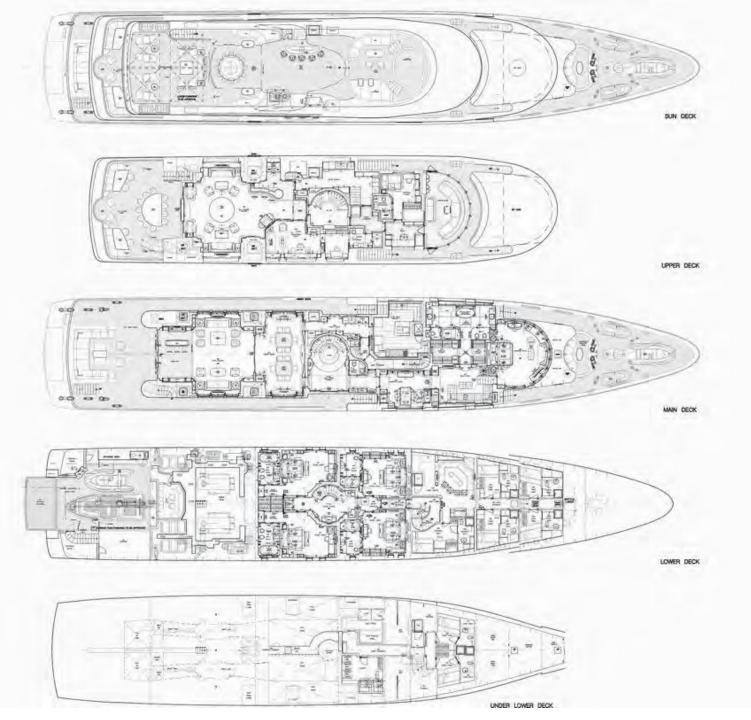

## **M/Y LYANA**

Benetti - 60m

**Main Deck** 

Main saloon

**Dining Area** 

**Dining Area** 

Master Cabin – Closed Sky Dom

Master Cabin – Opened Sky Dom

Master Cabin Lounge & Desk

**Walk-in Closet** 

**Master Bathroom** 

**Guest Cabin & En-Suite Bathroom** 

**Guest Cabin & En-Suite Bathroom** 

**Twin Cabins** 

**Main Foyer** 

**Upper Deck** 

**Upper Saloon** 

Bar

**Upper Deck – Convertible Area** 

Sun Deck by day & night

**Sun Deck** 