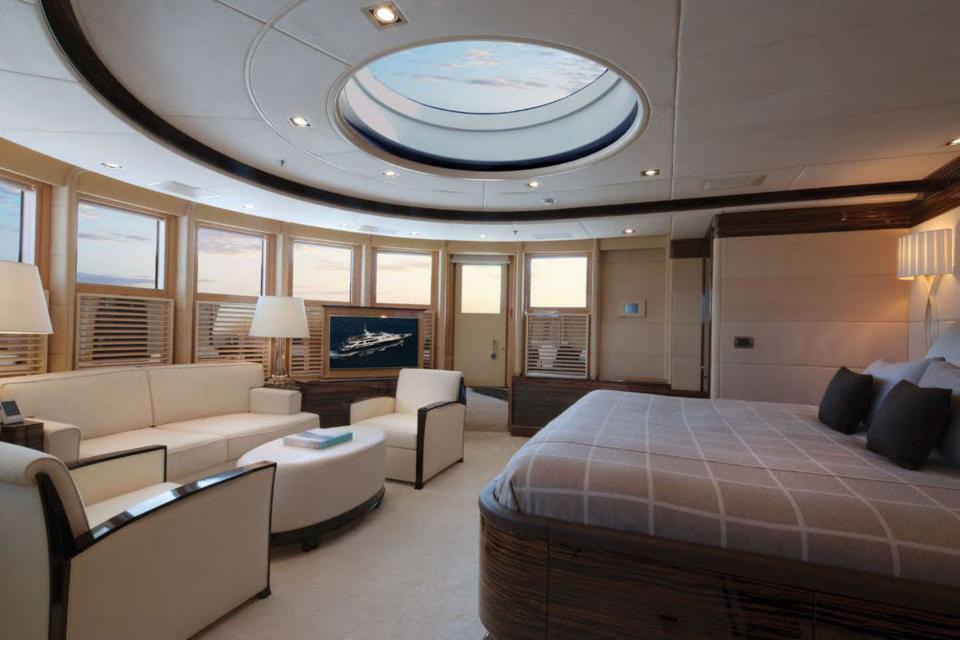

## **M/Y LYANA**

Benetti - 60m

**Main Deck** 

Main saloon

**Dining Area** 

**Dining Area** 

Master Cabin – Closed Sky Dom

Master Cabin – Opened Sky Dom