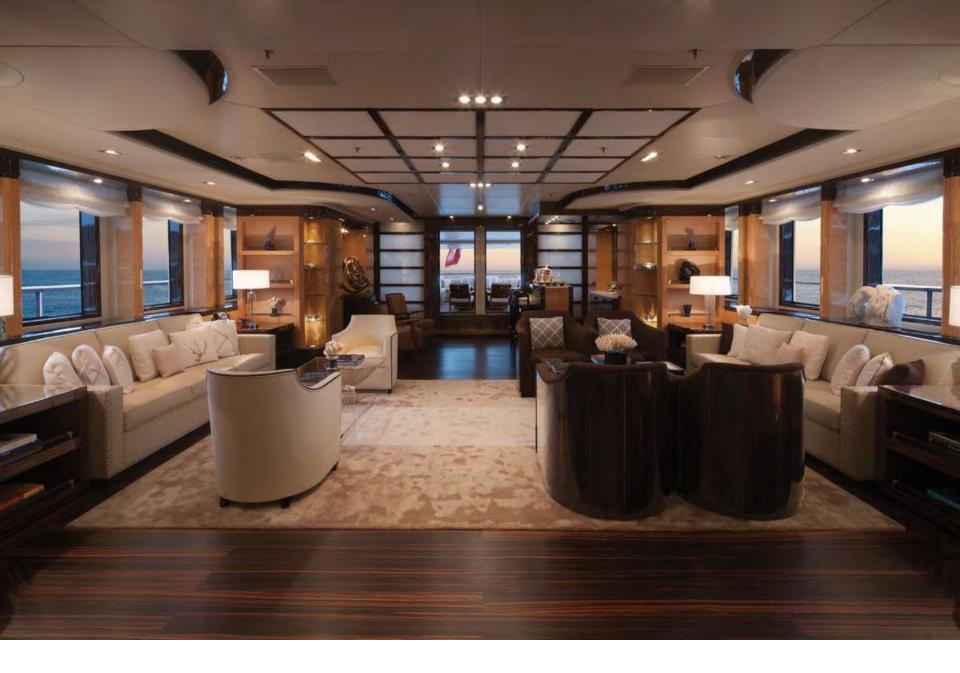

## **M/Y LYANA**

Benetti - 60m

**Main Deck** 

Main saloon

**Dining Area** 

**Dining Area** 

Master Cabin – Closed Sky Dom

Master Cabin – Opened Sky Dom