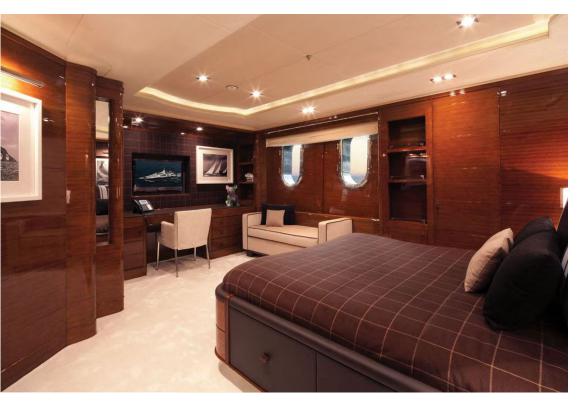

## **M/Y LYANA**

Benetti - 60m

**Main Deck** 

Main saloon

**Dining Area** 

**Dining Area** 

Master Cabin – Closed Sky Dom

Master Cabin – Opened Sky Dom