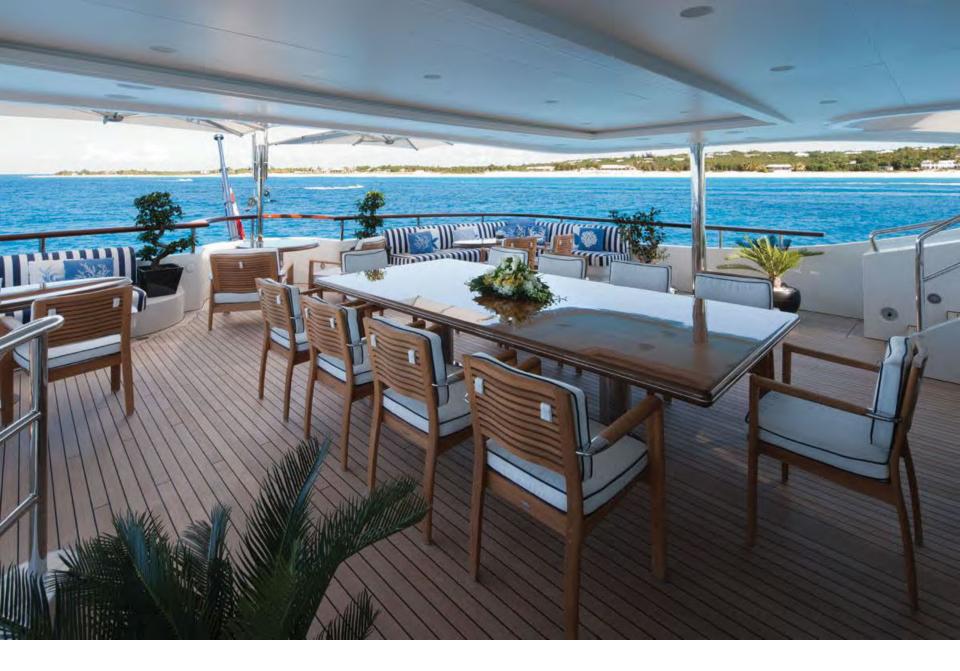

## **M/Y LYANA**

Benetti - 60m

**Main Deck** 

Main saloon

**Dining Area** 

**Dining Area** 

Master Cabin – Closed Sky Dom

Master Cabin – Opened Sky Dom