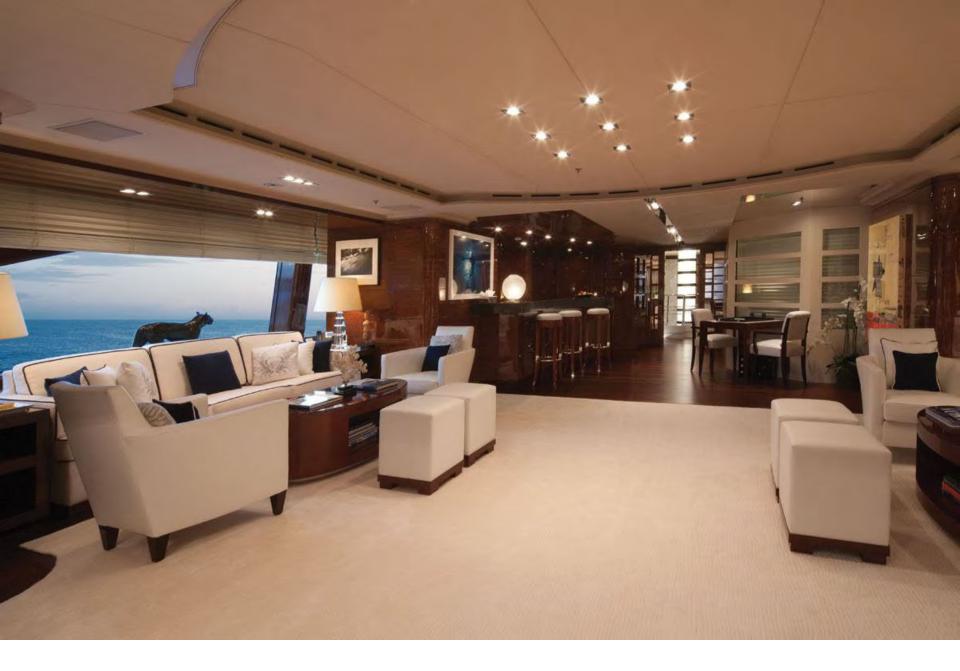

## **M/Y LYANA**

Benetti - 60m

**Main Deck** 

Main saloon

**Dining Area** 

**Dining Area** 

Master Cabin – Closed Sky Dom

Master Cabin – Opened Sky Dom