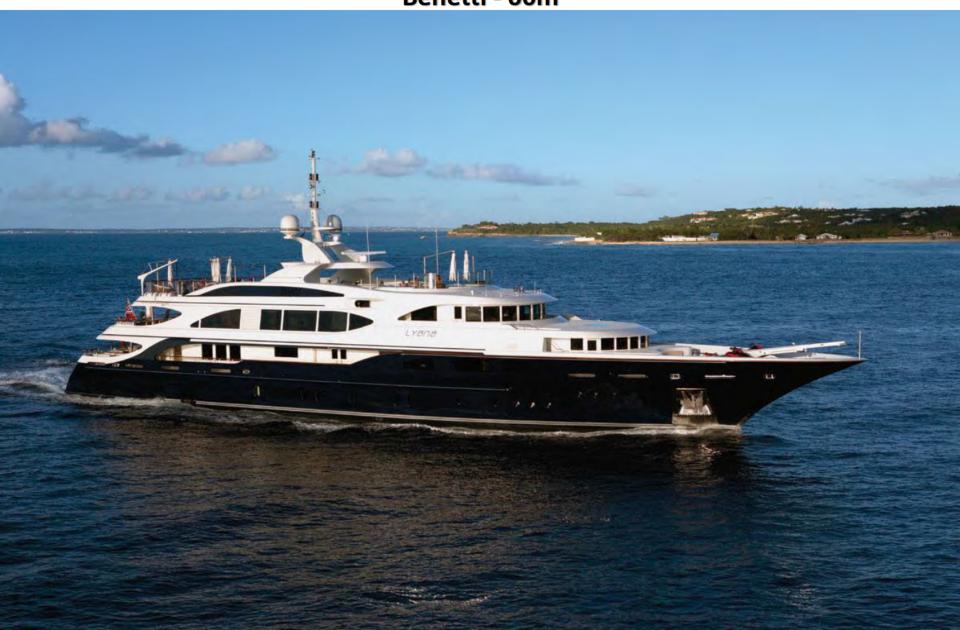

## **M/Y LYANA**

Benetti - 60m

**Main Deck** 

Main saloon

**Dining Area** 

**Dining Area** 

Master Cabin – Closed Sky Dom

Master Cabin – Opened Sky Dom