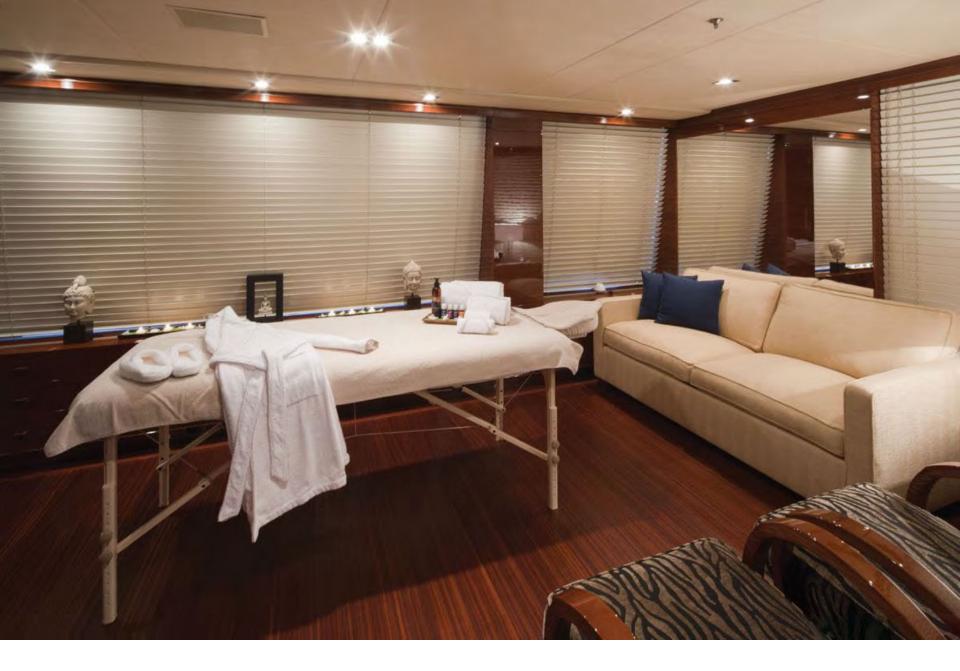

Master Cabin Lounge & Desk

**Walk-in Closet** 

**Master Bathroom** 

**Guest Cabin & En-Suite Bathroom** 

**Guest Cabin & En-Suite Bathroom** 

**Twin Cabins** 

**Main Foyer** 

**Upper Deck** 