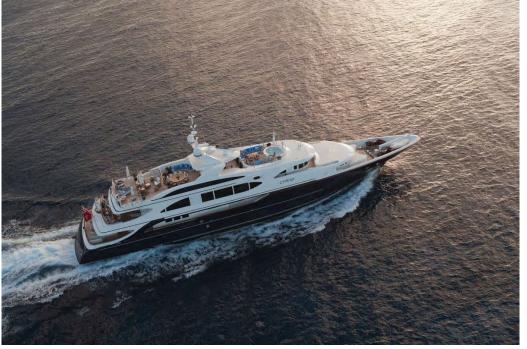

## **M/Y LYANA**

Benetti - 60m

**Main Deck** 

Main saloon

**Dining Area** 

**Dining Area** 

Master Cabin – Closed Sky Dom

Master Cabin – Opened Sky Dom