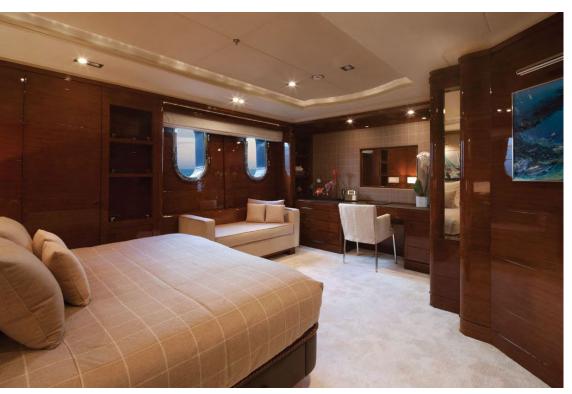

## **M/Y LYANA**

Benetti - 60m

**Main Deck** 

Main saloon

**Dining Area** 

**Dining Area** 

Master Cabin – Closed Sky Dom

Master Cabin – Opened Sky Dom