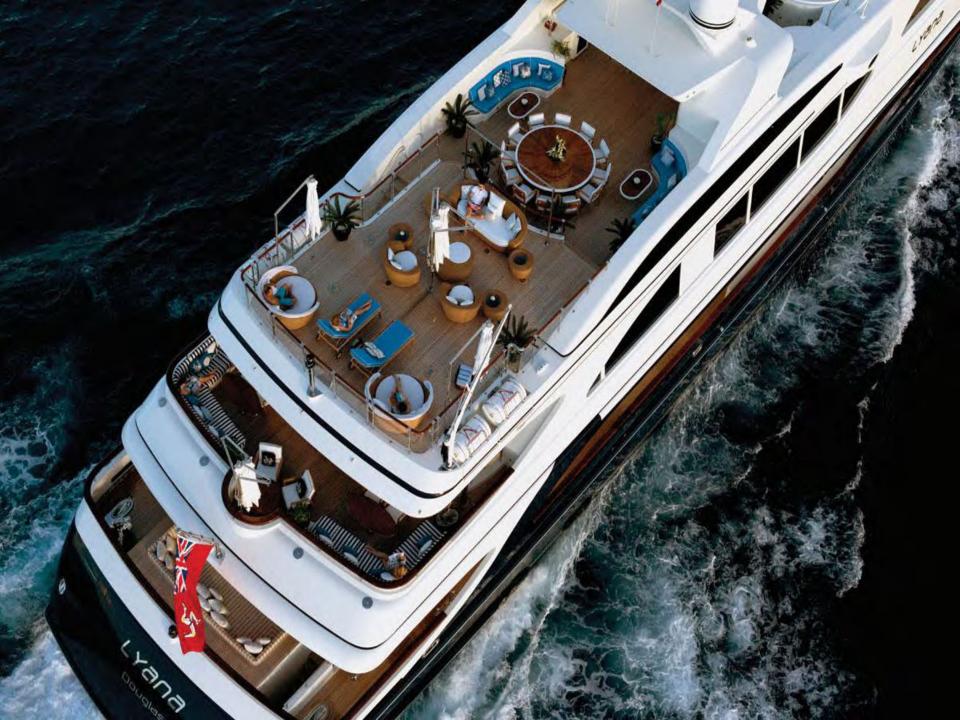

## **M/Y LYANA**

Benetti - 60m

**Main Deck** 

Main saloon

**Dining Area** 

**Dining Area** 

Master Cabin – Closed Sky Dom

Master Cabin – Opened Sky Dom

**Upper Saloon** 

Bar

**Upper Deck – Convertible Area** 

Sun Deck by day & night

**Sun Deck** 