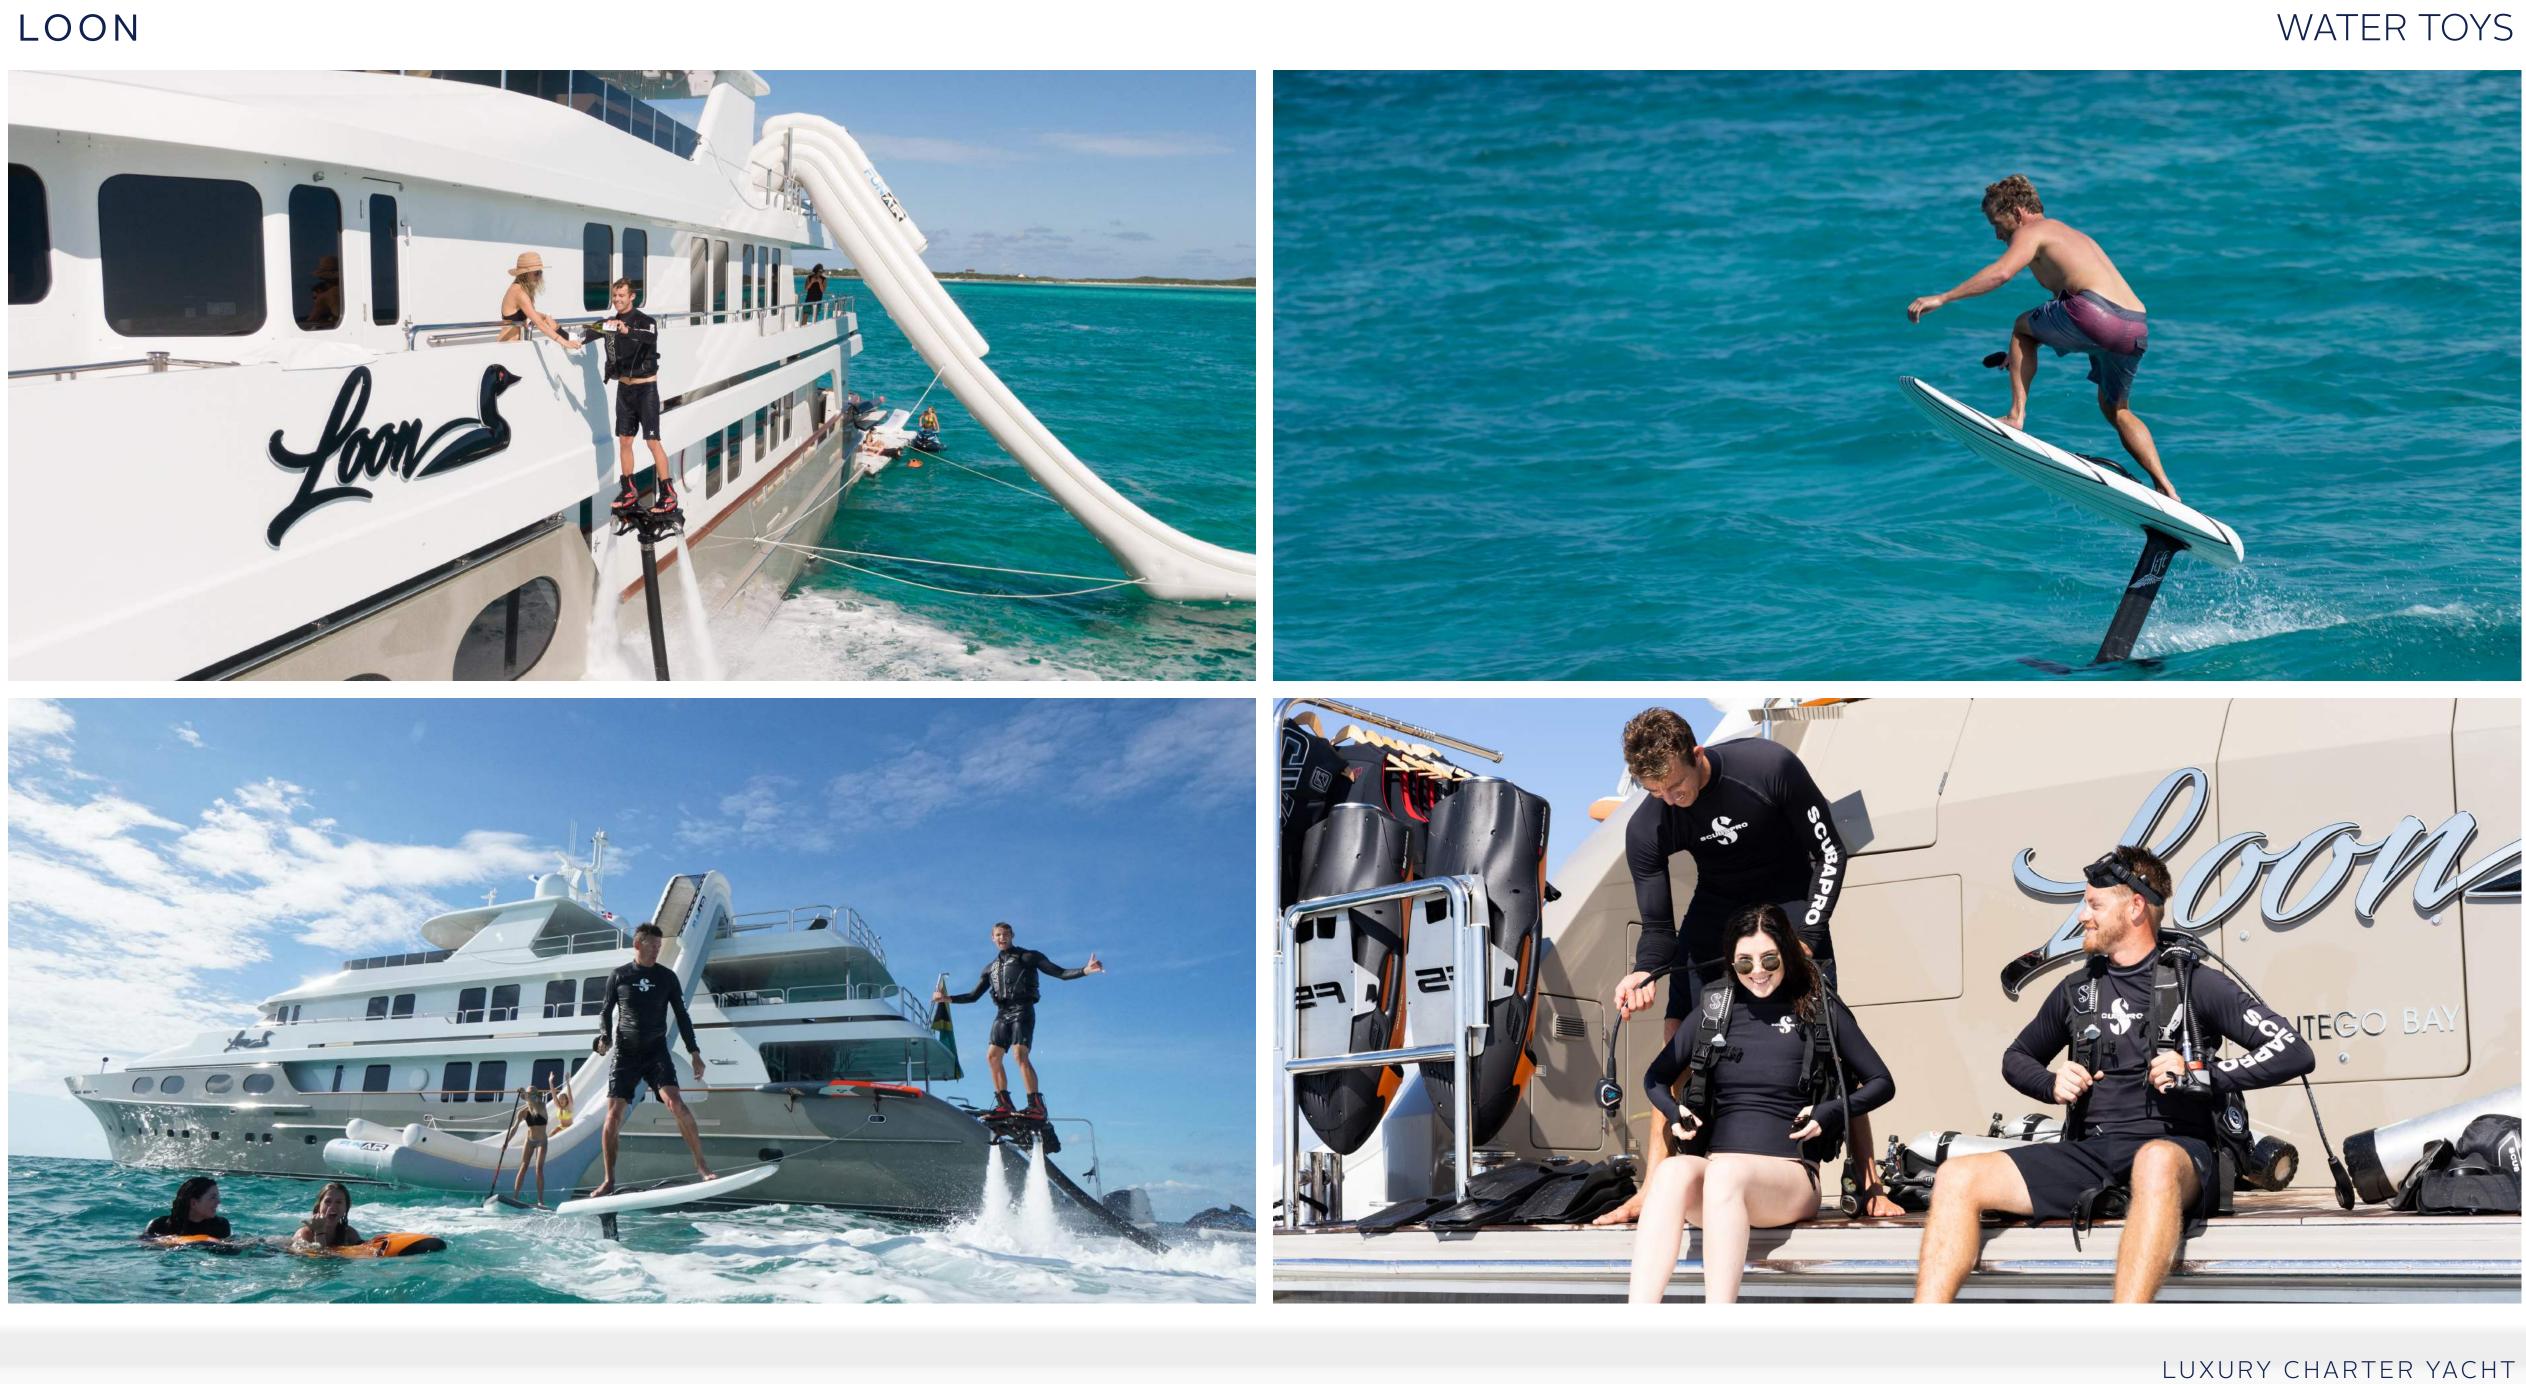

## TOYS AND TENDERS

- 43' Everglades towed tender w/4 x 350hp engines
- ▶ 15' Jet tender RIB
- 2x Yamaha jet skis
- Funair 27' waterslide
- 1 x Lift Foil (hydrofoil surfboard)
- ▶ 30' in water swimming pool with bunny pads
- 2x SeaBobs
- Flyboard
- > 22 Sets of 2018 Scuba Pro dive gear
- 5 Sets of Riffe spear fishing gear
- 2x 5-man inflatable paddel boards
- 2x Stand up paddle boards
- 2x Malibu Kayaks
- Full set of offshore fishing equipment
- Towables, inflatables, wakeboard, water skis
- Beach BBQ set up