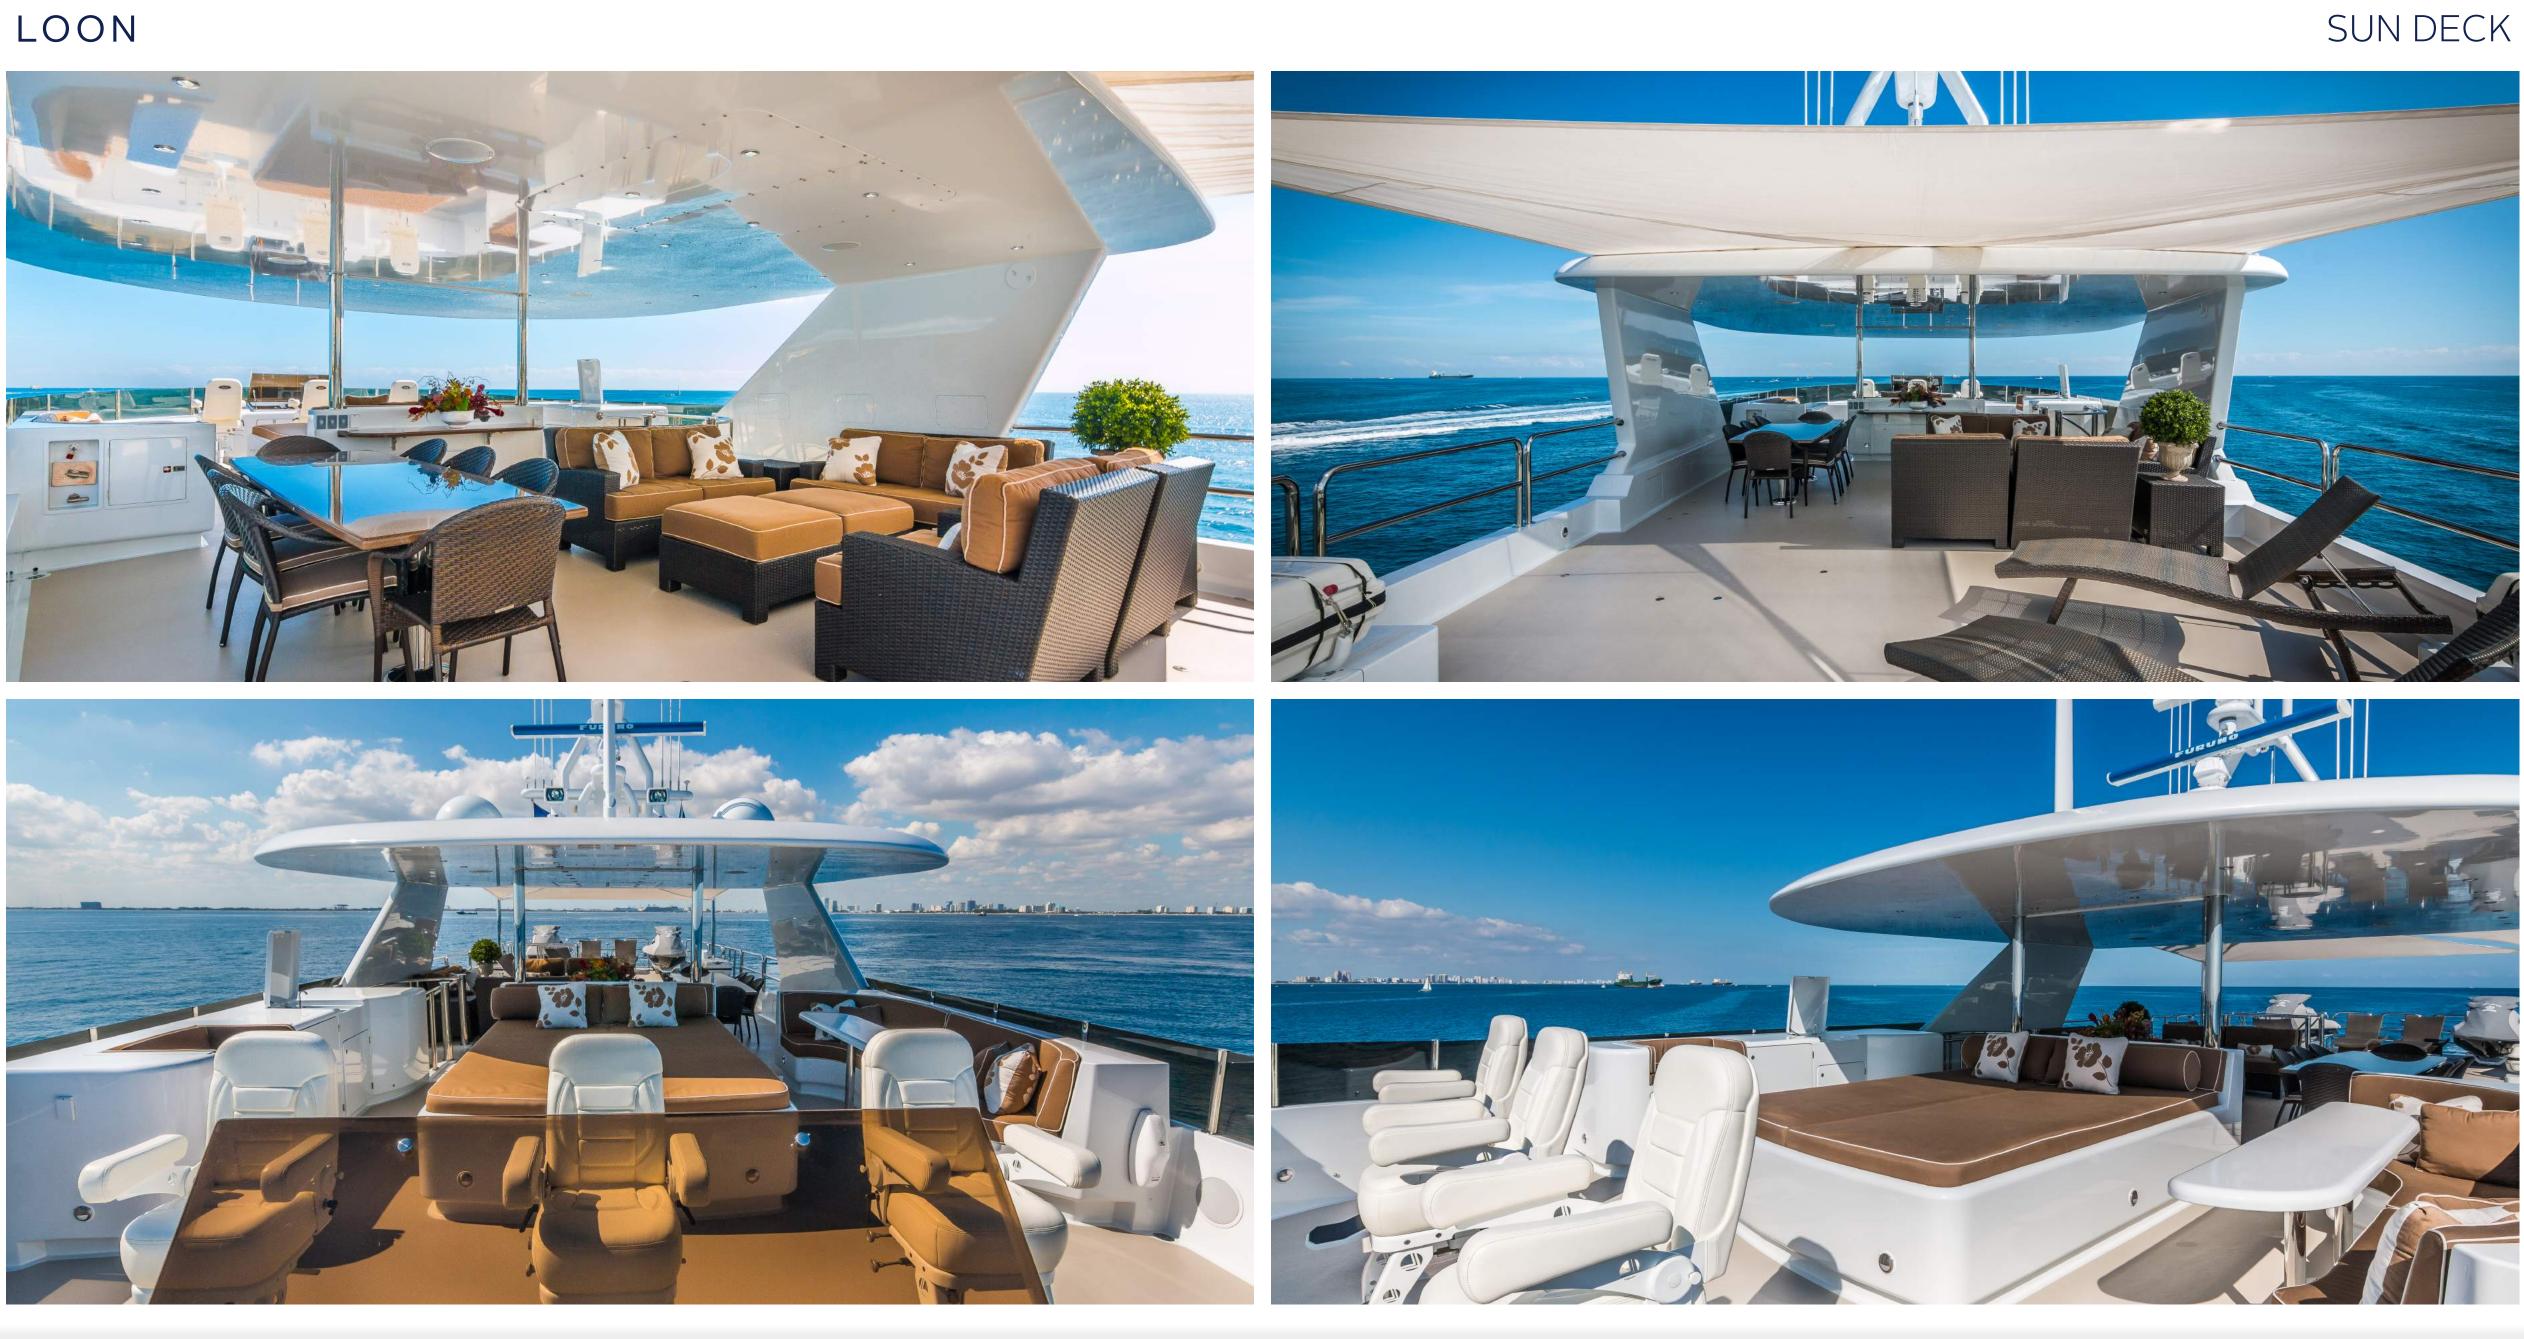

### UPPER DECK SKY LOUNGE

### KEY FEATURES

- Master Suite on Main Deck
- ▶ New Jacuzzi added to the Sun Deck
- Interior refit 2018
- New walk-up bar in the Sky Lounge
- 5 double staterooms and one bonus room on main deck
- Abundance of water toys and activities