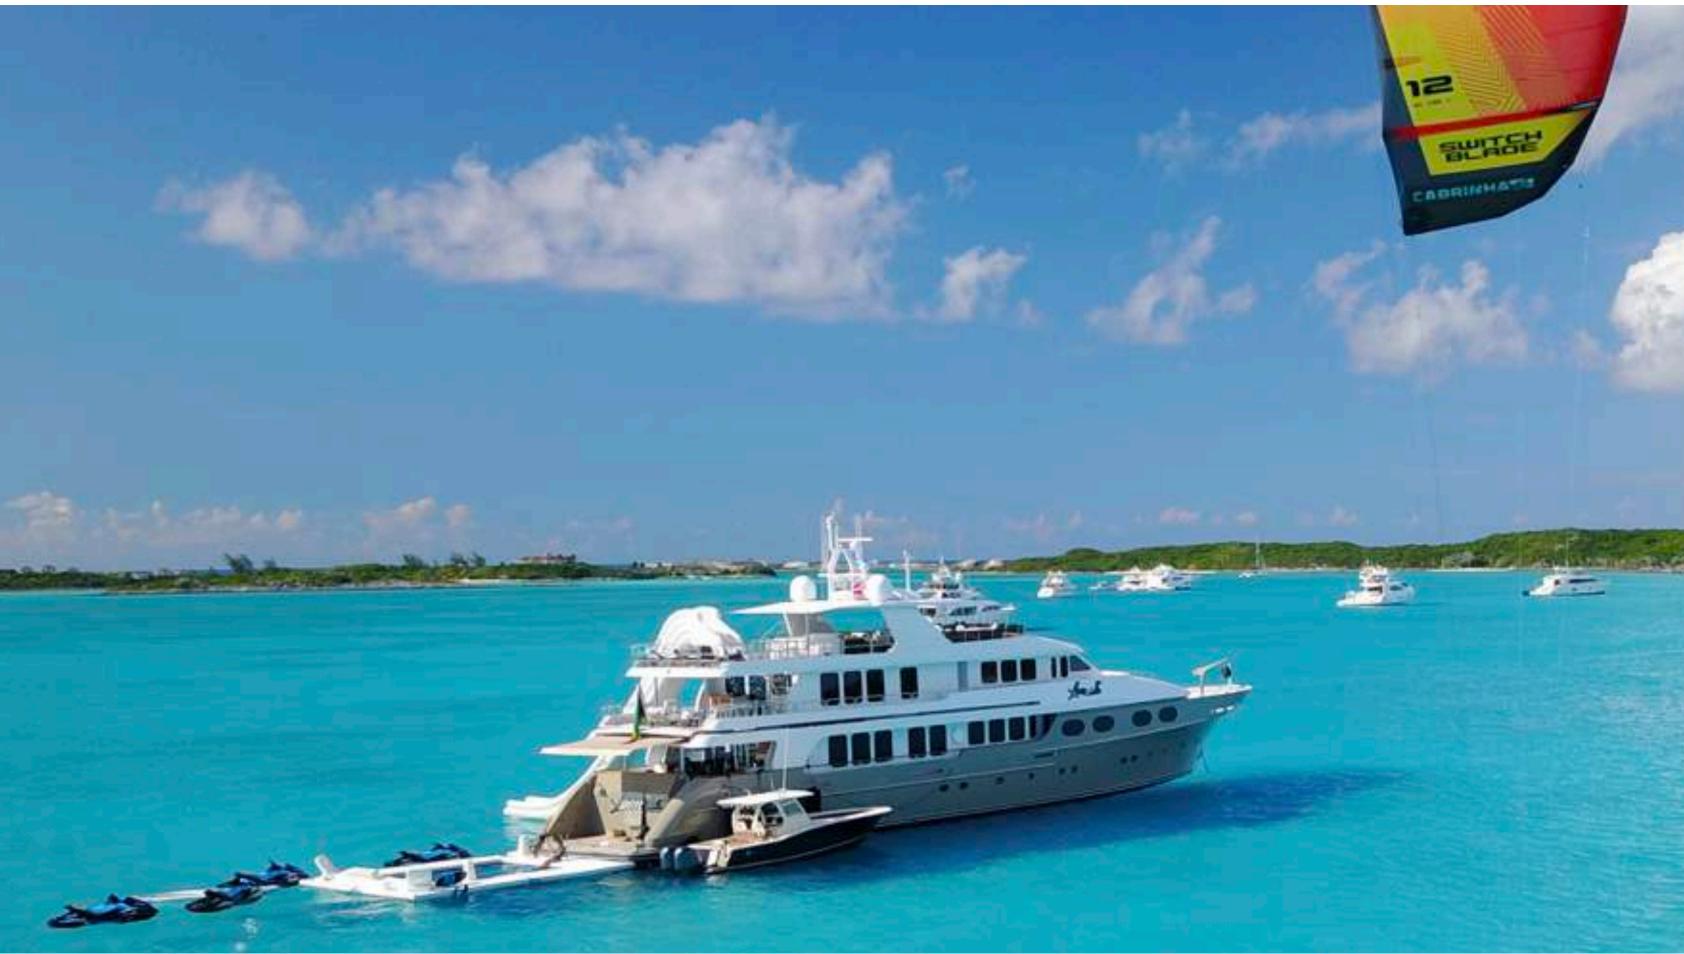

## TOYS AND TENDERS

- 43' Everglades towed tender w/4 x 350hp engines
- ▶ 15' Jet tender RIB
- 2x Yamaha jet skis
- Funair 27' waterslide
- 1 x Lift Foil (hydrofoil surfboard)
- ▶ 30' in water swimming pool with bunny pads
- 2x SeaBobs
- Flyboard
- > 22 Sets of 2018 Scuba Pro dive gear
- 5 Sets of Riffe spear fishing gear
- 2x 5-man inflatable paddel boards
- 2x Stand up paddle boards
- 2x Malibu Kayaks
- Full set of offshore fishing equipment
- Towables, inflatables, wakeboard, water skis
- Beach BBQ set up

### SPECIFICATIONS

| Accommodates        | 12 Guests in 6 Staterooms                                      |
|---------------------|----------------------------------------------------------------|
| Arrangements        | 3 King, 3 Queen<br>(3 convertible staterooms to twin<br>beds ) |
| Length              | 155' (47.24m)                                                  |
| Beam                | 27'7" (8.41m)                                                  |
| Draft               | 8'1" (2.46m)                                                   |
| Year / Refit        | 1997 / 2018                                                    |
| Builder             | Christensen                                                    |
| Interior Designer   | Donald Starkey                                                 |
| Engines             | 2 x Deutz / 2,200 hp each                                      |
| Cruising Speed      | 13 knots                                                       |
| Max Speed           | 16 knots                                                       |
| Fuel<br>Consumption | 100 gph                                                        |
| Range               | 3500 nm                                                        |
| GRT                 | 460                                                            |