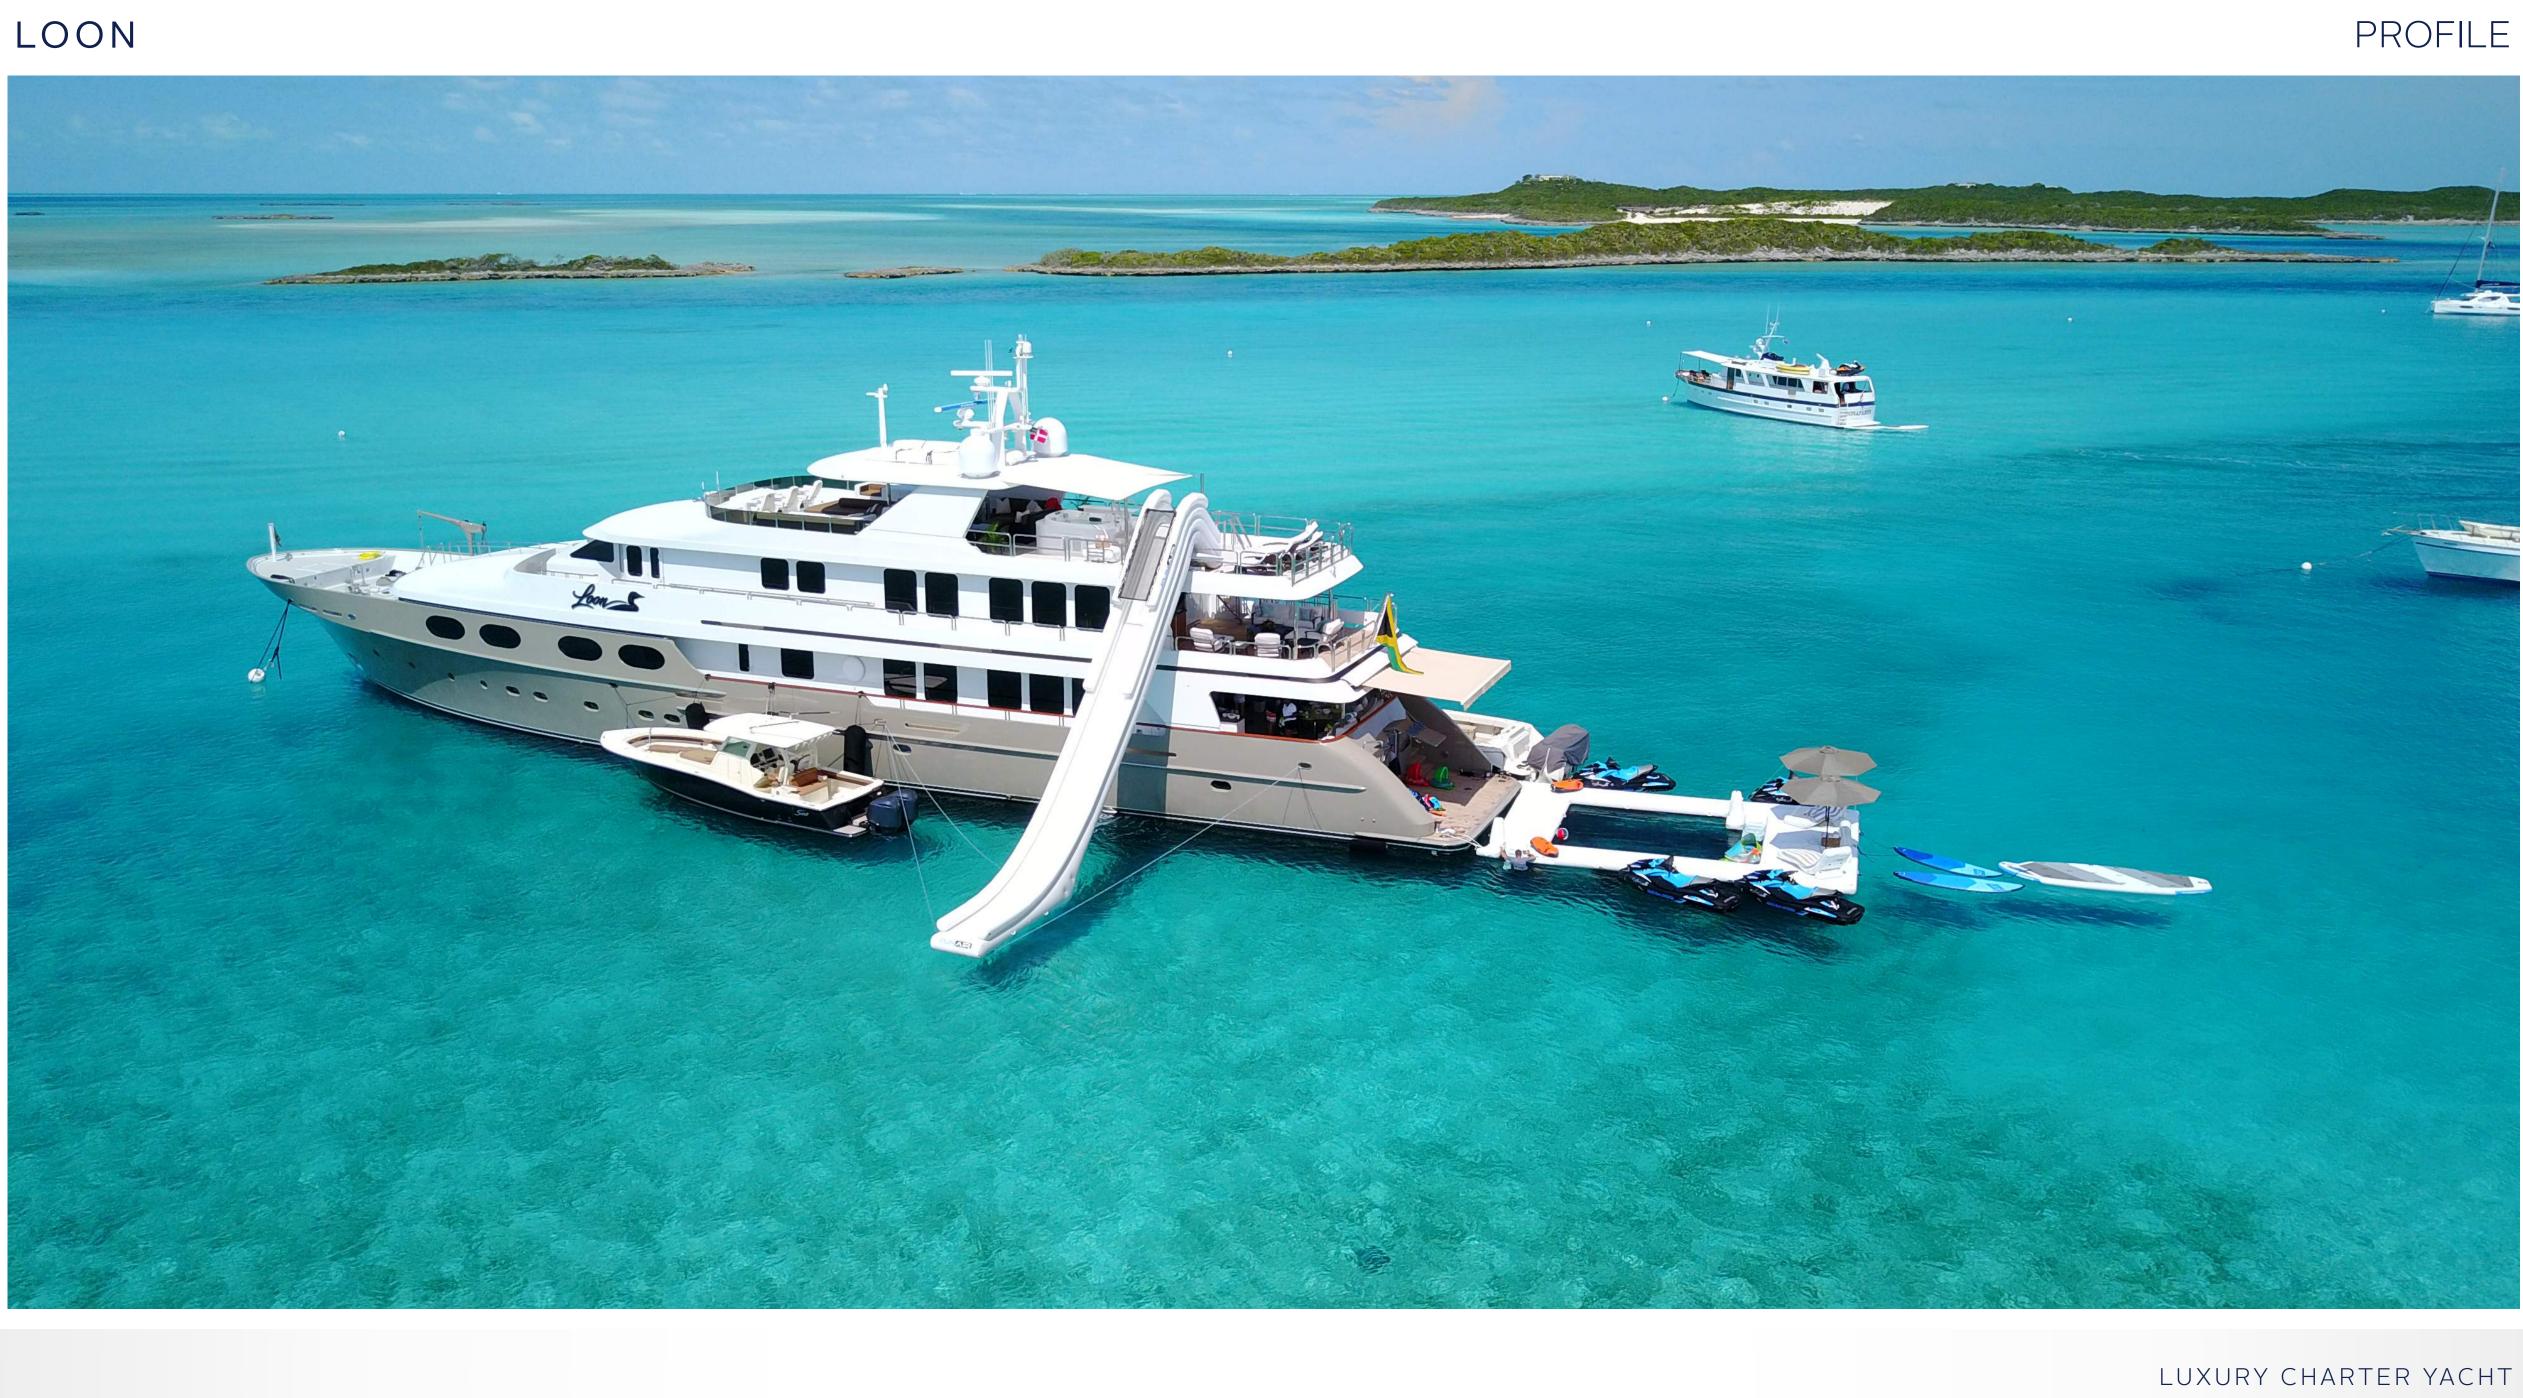

## TOYS AND TENDERS

- 43' Everglades towed tender w/4 x 350hp engines
- ▶ 15' Jet tender RIB
- 2x Yamaha jet skis
- Funair 27' waterslide
- 1 x Lift Foil (hydrofoil surfboard)
- ▶ 30' in water swimming pool with bunny pads
- 2x SeaBobs
- Flyboard
- > 22 Sets of 2018 Scuba Pro dive gear
- 5 Sets of Riffe spear fishing gear
- 2x 5-man inflatable paddel boards
- 2x Stand up paddle boards
- 2x Malibu Kayaks
- Full set of offshore fishing equipment
- Towables, inflatables, wakeboard, water skis
- Beach BBQ set up