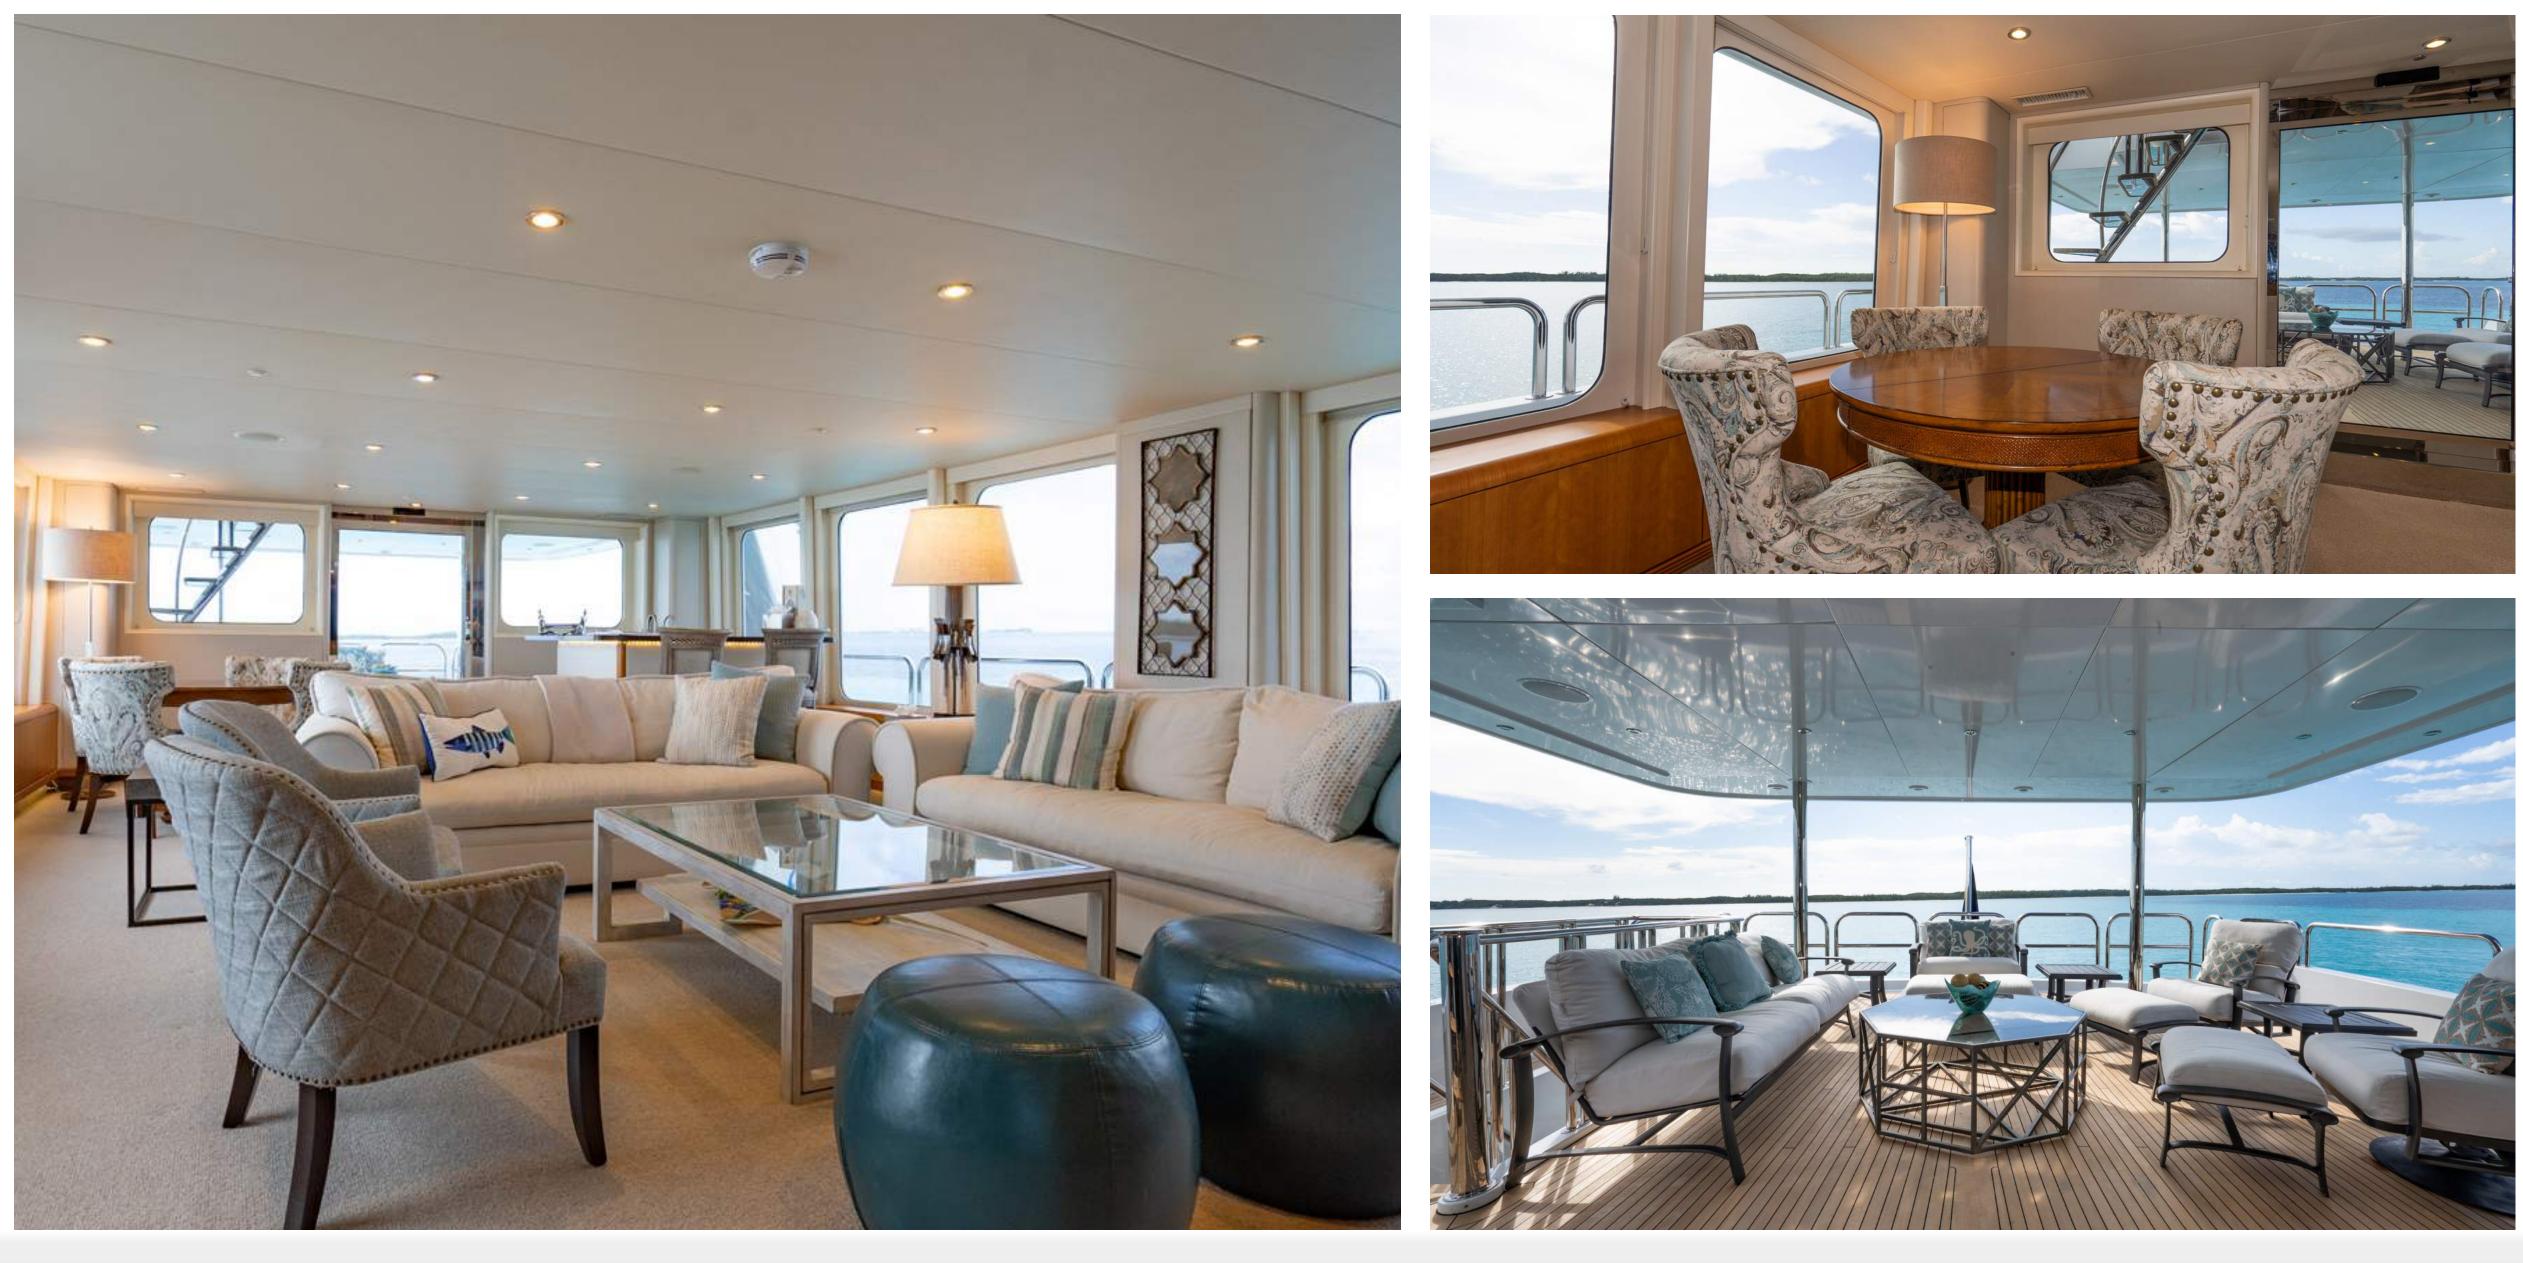

### UPPER DECK SKY LOUNGE





### MASTER STATEROOM









### GUEST STATEROOMS











### KEY FEATURES

- Master Suite on Main Deck
- ▶ New Jacuzzi added to the Sun Deck
- Interior refit 2018
- New walk-up bar in the Sky Lounge
- 5 double staterooms and one bonus room on main deck
- Abundance of water toys and activities

## TOYS AND TENDERS

- 43' Everglades towed tender w/4 x 350hp engines
- ▶ 15' Jet tender RIB
- 2x Yamaha jet skis
- Funair 27' waterslide
- 1 x Lift Foil (hydrofoil surfboard)
- ▶ 30' in water swimming pool with bunny pads
- 2x SeaBobs
- Flyboard
- > 22 Sets of 2018 Scuba Pro dive gear
- 5 Sets of Riffe spear fishing gear
- 2x 5-man inflatable paddel boards
- 2x Stand up paddle boards
- 2x Malibu Kayaks
- Full set of offshore fishing equipment
- Towables, inflat