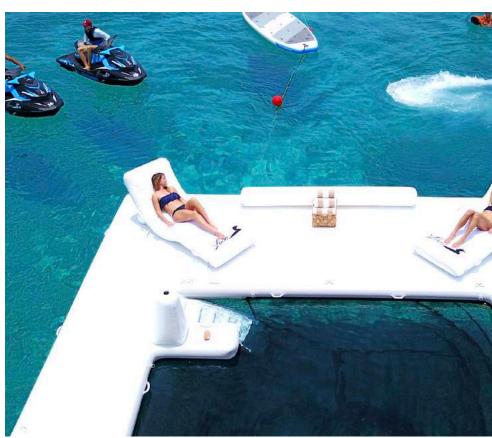

## TOYS AND TENDERS

- 43' Everglades towed tender w/4 x 350hp engines
- ▶ 15' Jet tender RIB
- 2x Yamaha jet skis
- Funair 27' waterslide
- 1 x Lift Foil (hydrofoil surfboard)
- ▶ 30' in water swimming pool with bunny pads
- 2x SeaBobs
- Flyboard
- > 22 Sets of 2018 Scuba Pro dive gear
- 5 Sets of Riffe spear fishing gear
- 2x 5-man inflatable paddel boards
- 2x Stand up paddle boards
- 2x Malibu Kayaks
- Full set of offshore fishing equipment
- Towables, inflatables, wakeboard, water skis
- Beach BBQ set up