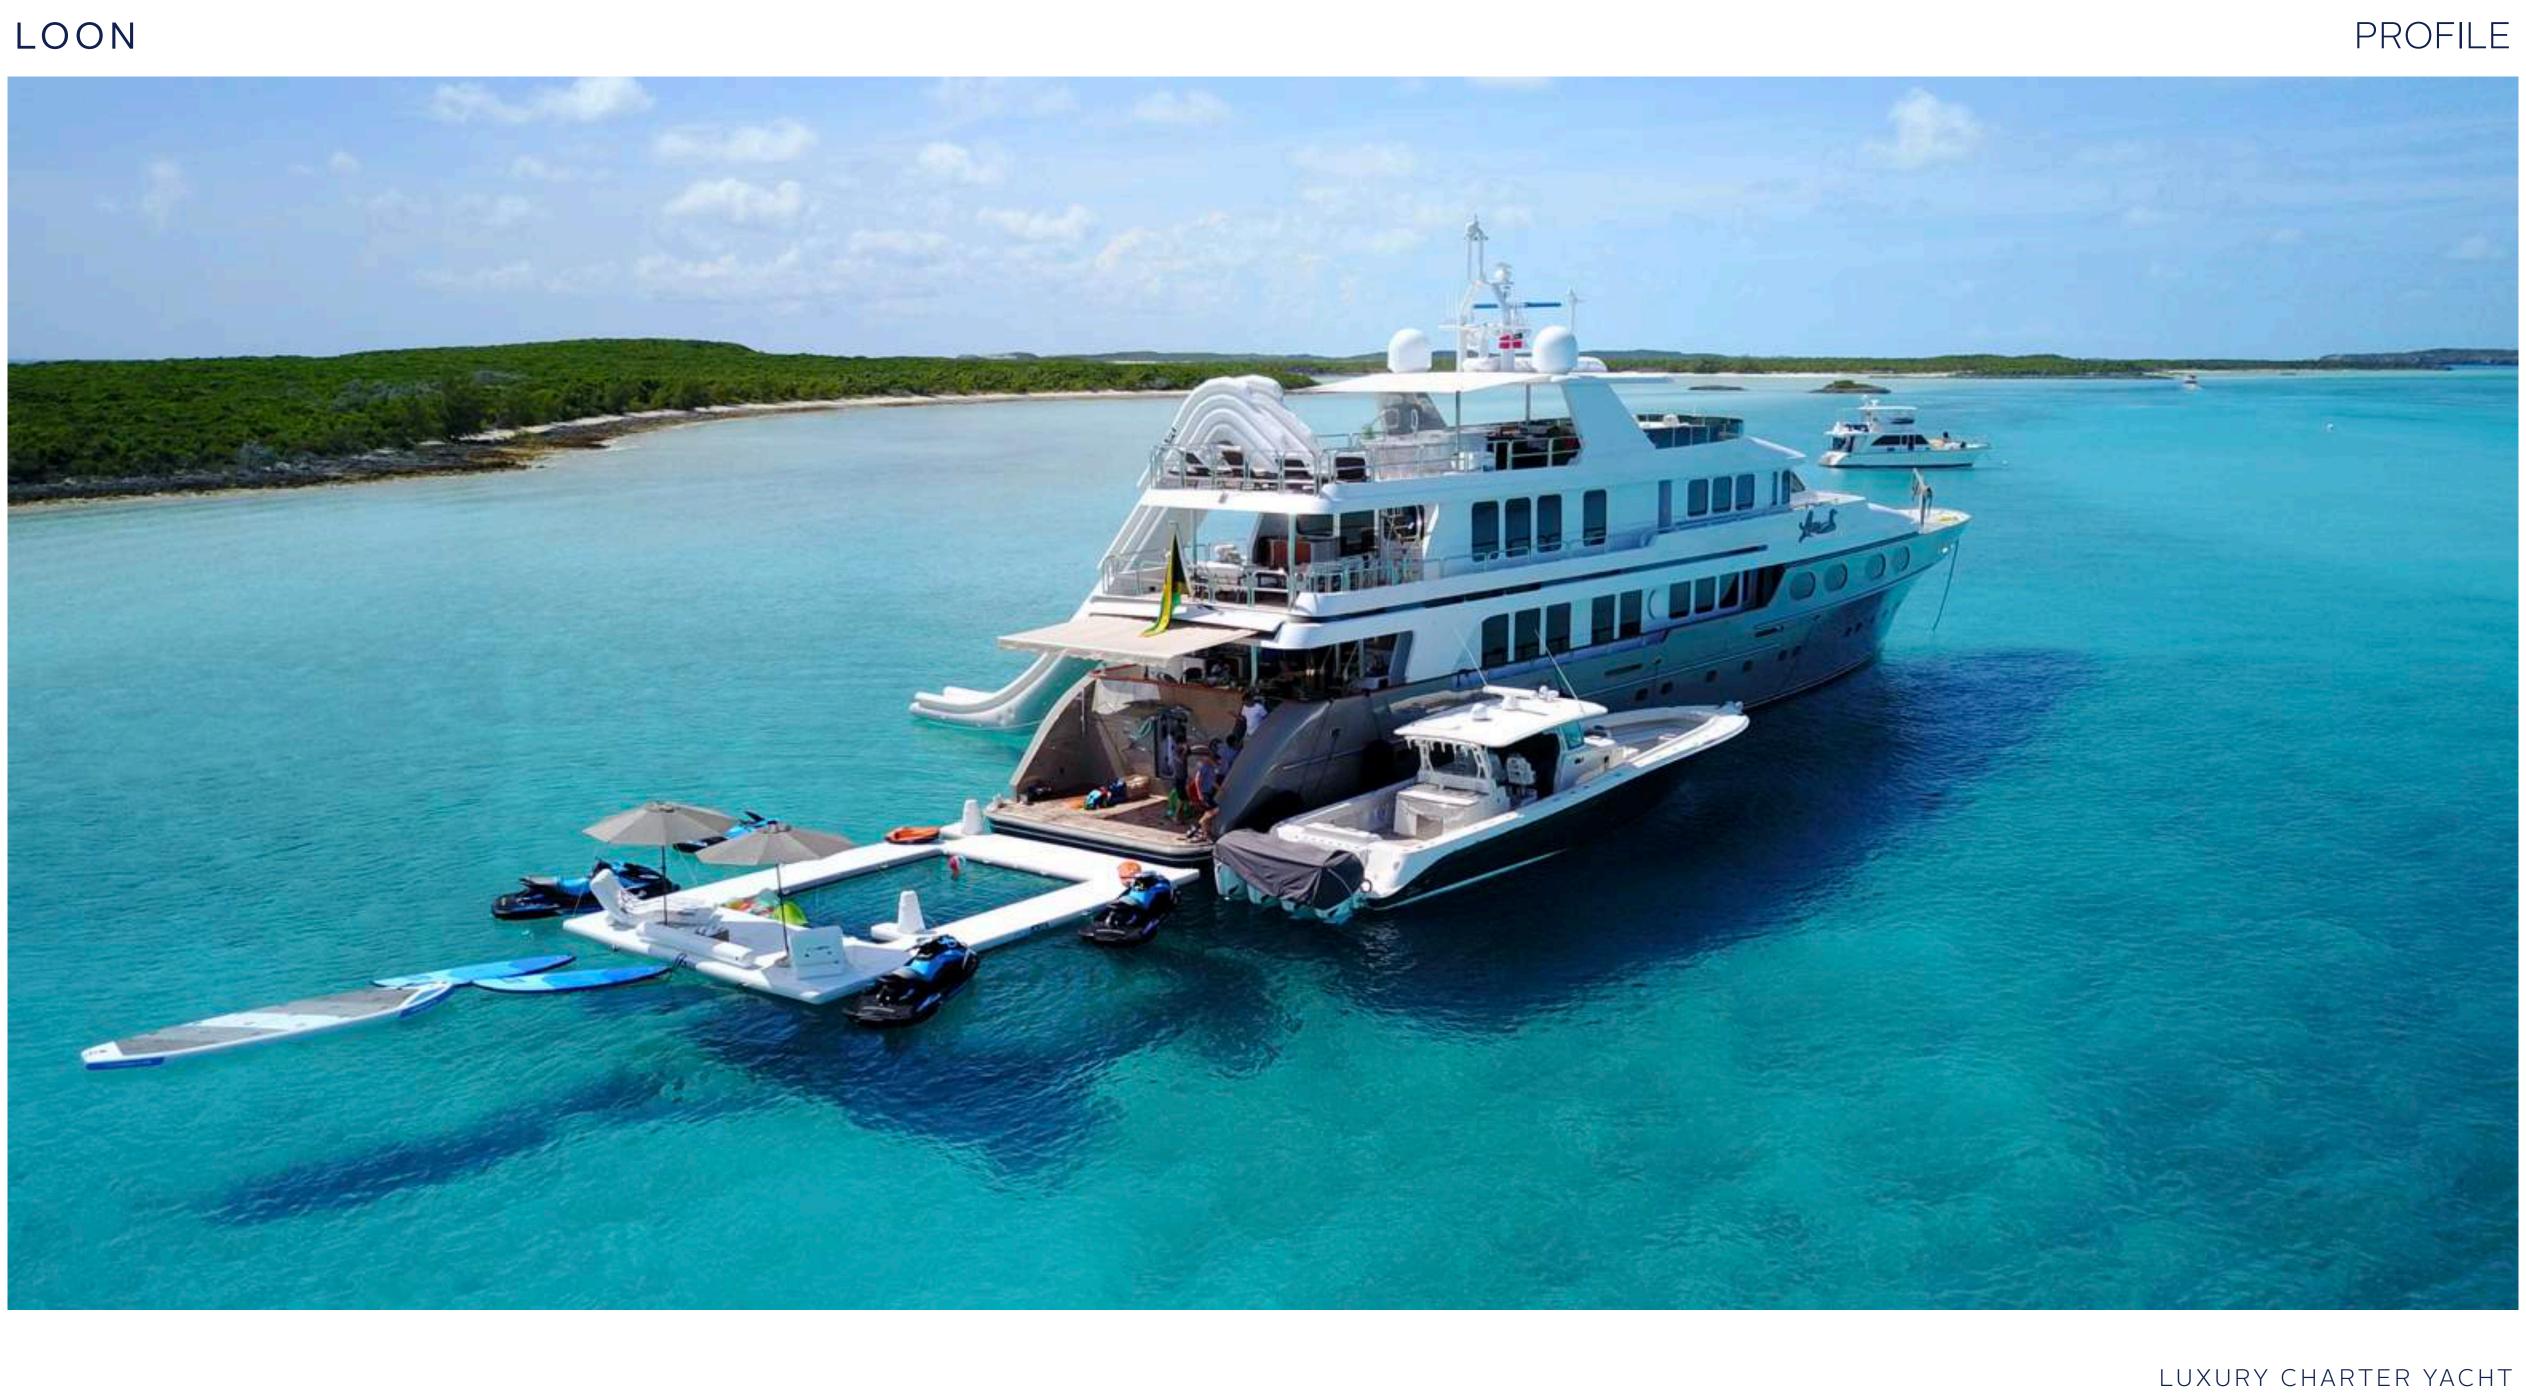

## TOYS AND TENDERS

- 43' Everglades towed tender w/4 x 350hp engines
- ▶ 15' Jet tender RIB
- 2x Yamaha jet skis
- Funair 27' waterslide
- 1 x Lift Foil (hydrofoil surfboard)
- ▶ 30' in water swimming pool with bunny pads
- 2x SeaBobs
- Flyboard
- > 22 Sets of 2018 Scuba Pro dive gear
- 5 Sets of Riffe spear fishing gear
- 2x 5-man inflatable paddel boards
- 2x Stand up paddle boards
- 2x Malibu Kayaks
- Full set of offshore fishing equipment
- Towables, inflatables, wakeboard, water skis
- Beach BBQ set up