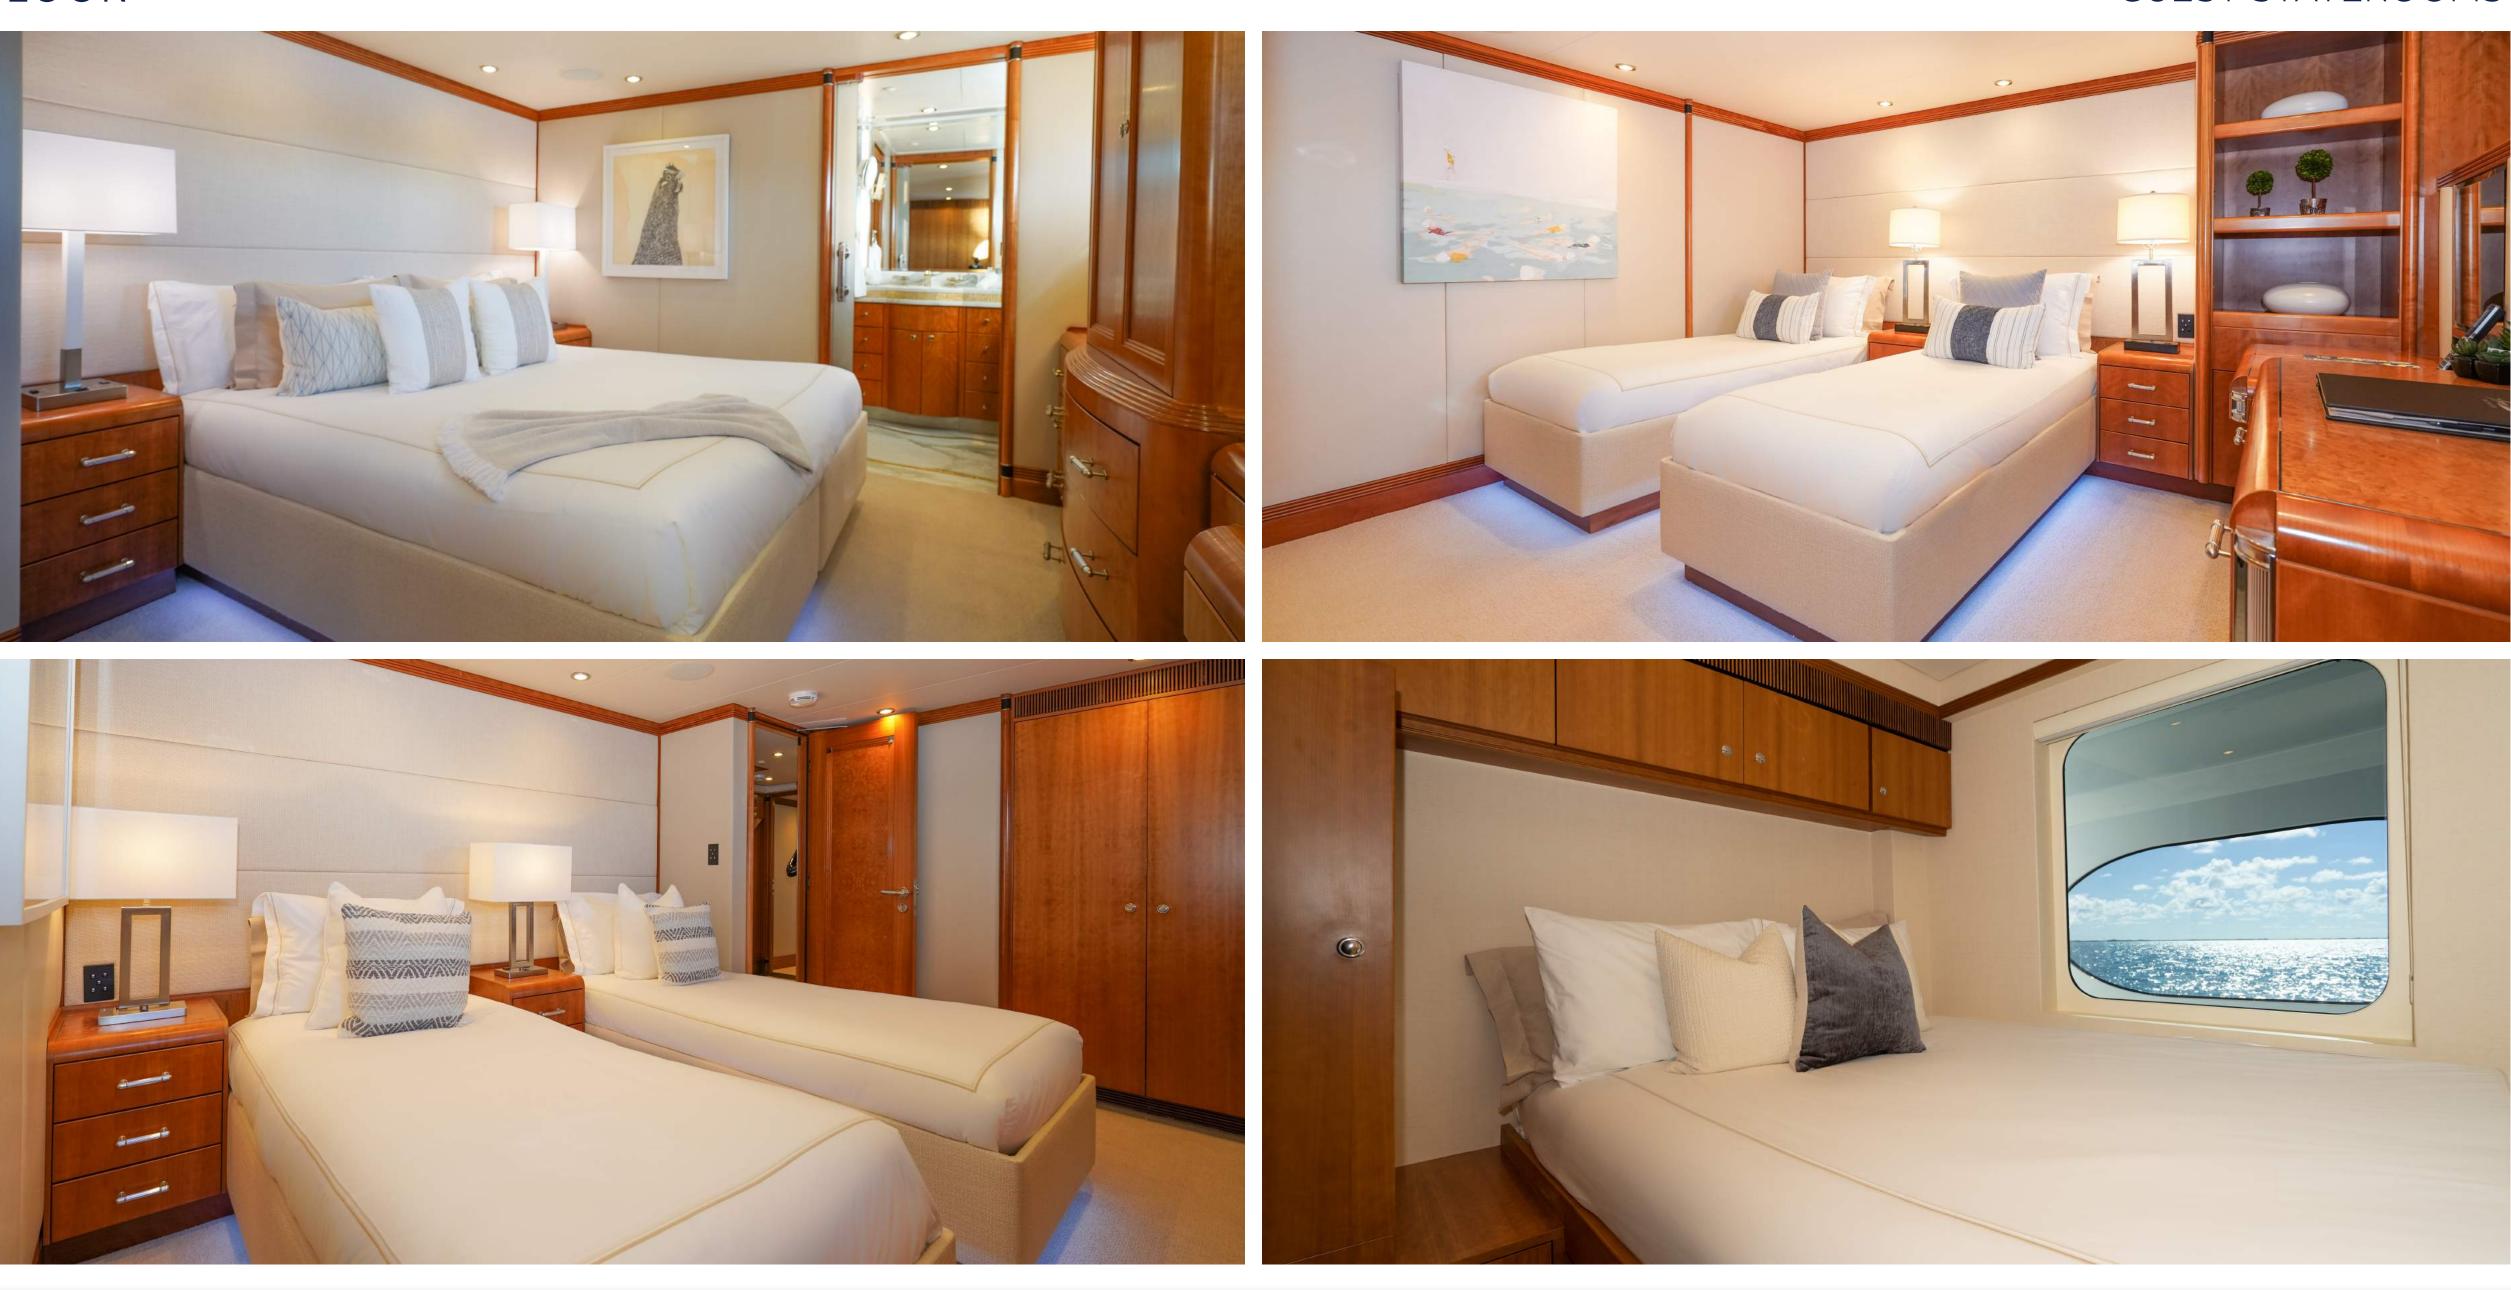

### GUEST STATEROOMS

### KEY FEATURES

- Master Suite on Main Deck
- ▶ New Jacuzzi added to the Sun Deck
- Interior refit 2018
- New walk-up bar in the Sky Lounge
- 5 double staterooms and one bonus room on main deck
- Abundance of water toys and activities