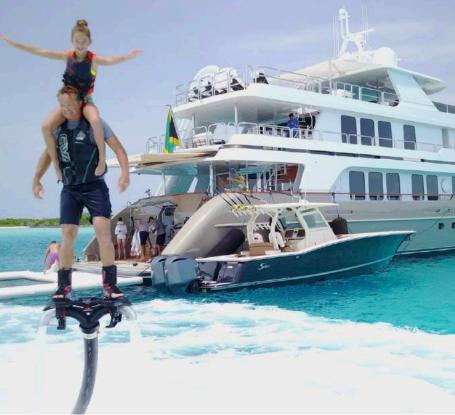

## TOYS AND TENDERS

- 43' Everglades towed tender w/4 x 350hp engines
- ▶ 15' Jet tender RIB
- 2x Yamaha jet skis
- Funair 27' waterslide
- 1 x Lift Foil (hydrofoil surfboard)
- ▶ 30' in water swimming pool with bunny pads
- 2x SeaBobs
- Flyboard
- > 22 Sets of 2018 Scuba Pro dive gear
- 5 Sets of Riffe spear fishing gear
- 2x 5-man inflatable paddel boards
- 2x Stand up paddle boards
- 2x Malibu Kayaks
- Full set of offshore fishing equipment
- Towables, inflatables, wakeboard, water skis
- Beach BBQ set up