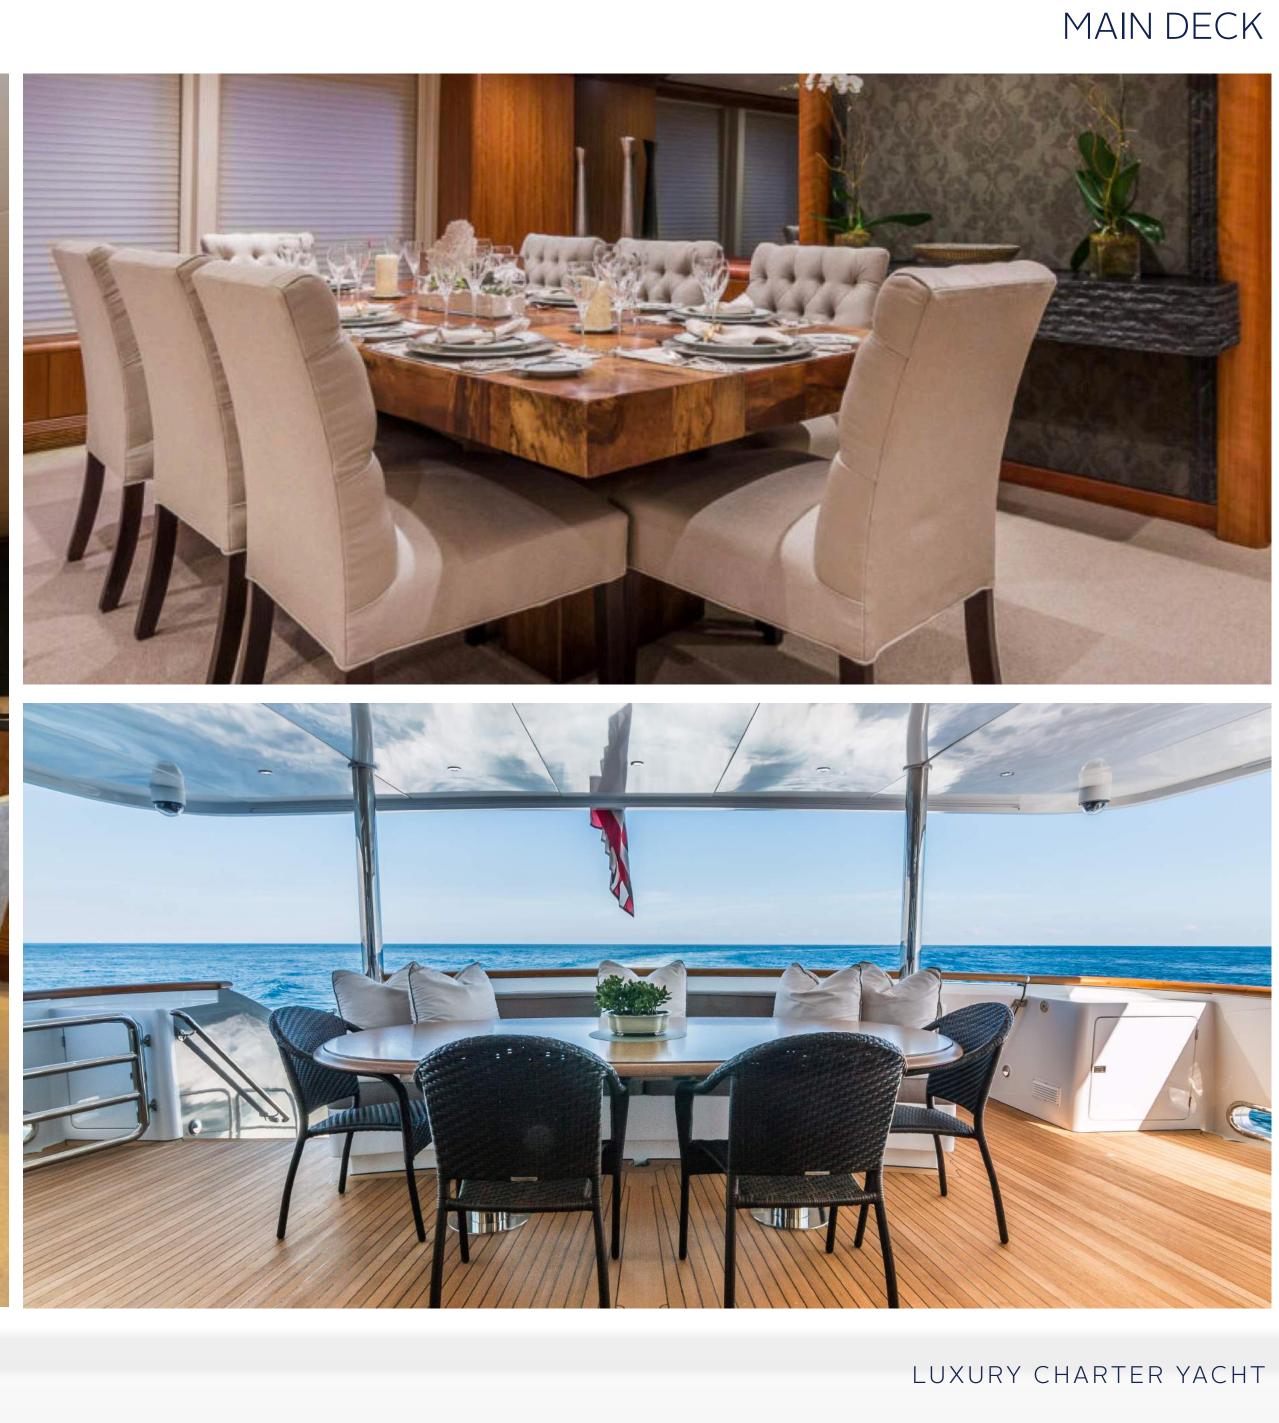

### KEY FEATURES

- Master Suite on Main Deck
- ▶ New Jacuzzi added to the Sun Deck
- Interior refit 2018
- New walk-up bar in the Sky Lounge
- 5 double staterooms and one bonus room on main deck
- Abundance of water toys and activities