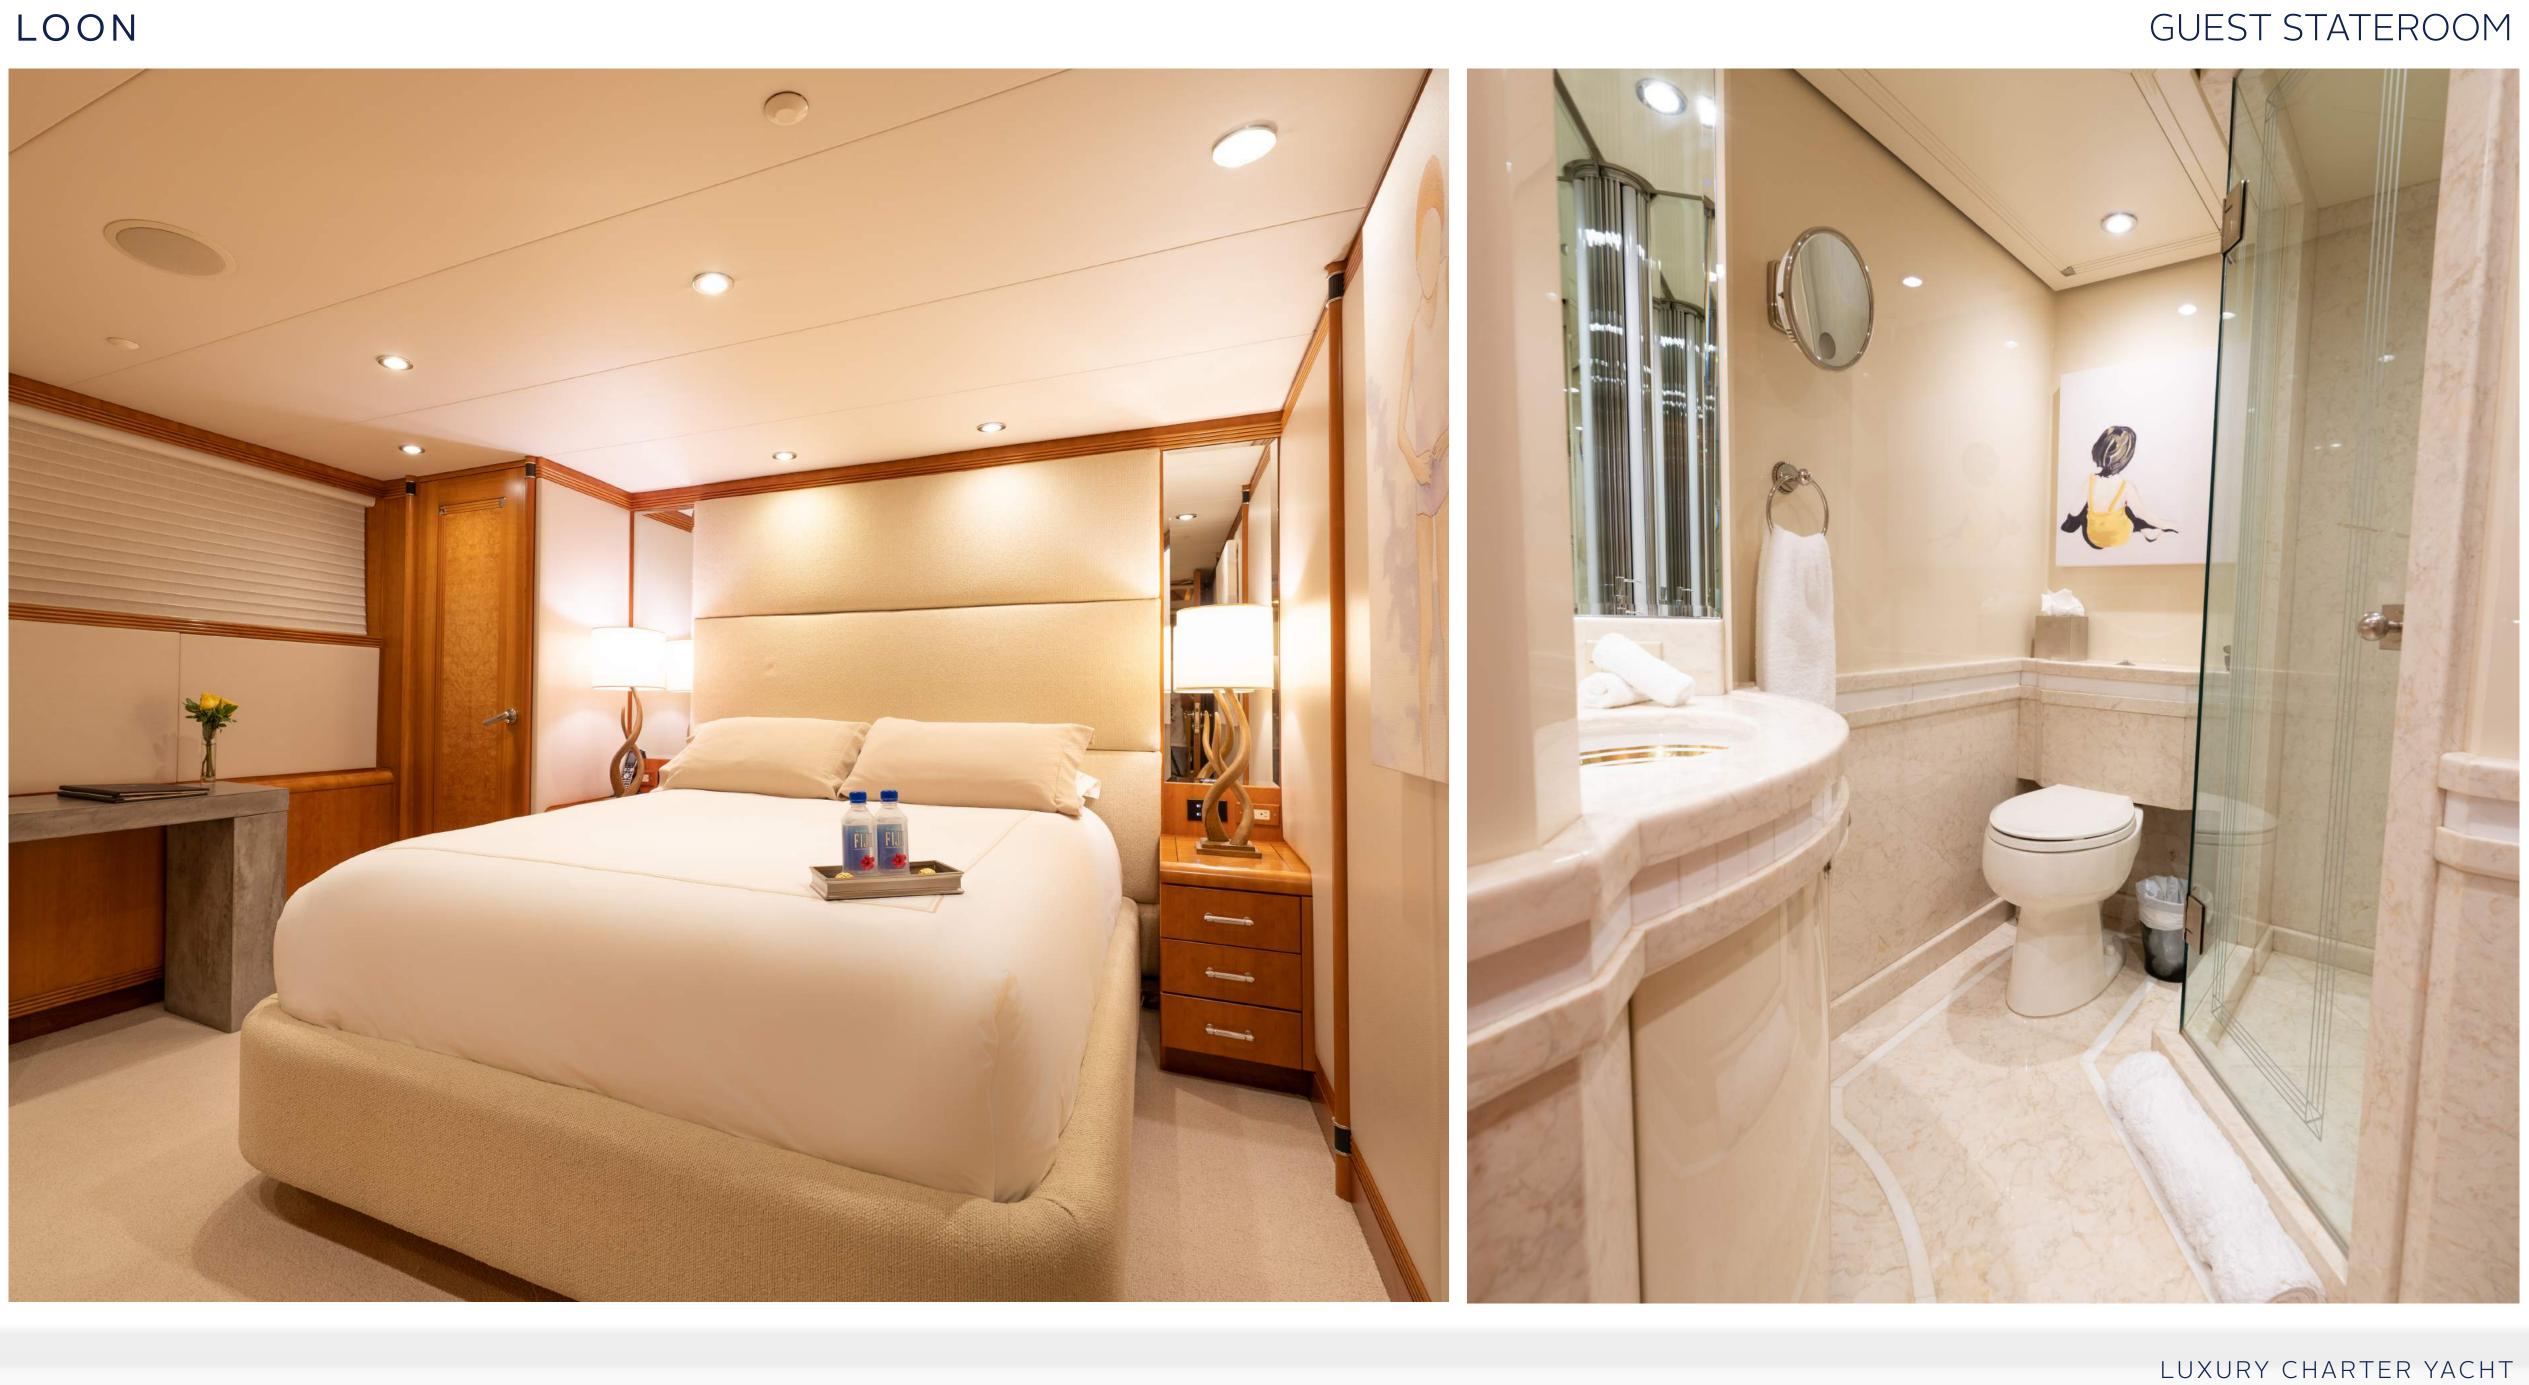

### GUEST STATEROOMS

### KEY FEATURES

- Master Suite on Main Deck
- ▶ New Jacuzzi added to the Sun Deck
- Interior refit 2018
- New walk-up bar in the Sky Lounge
- 5 double staterooms and one bonus room on main deck
- Abundance of water toys and activities