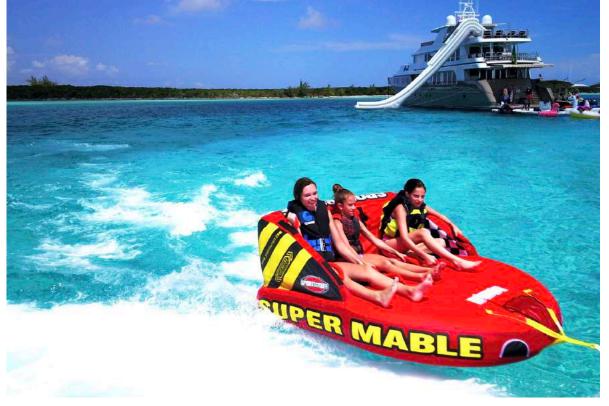

## TOYS AND TENDERS

- 43' Everglades towed tender w/4 x 350hp engines
- ▶ 15' Jet tender RIB
- 2x Yamaha jet skis
- Funair 27' waterslide
- 1 x Lift Foil (hydrofoil surfboard)
- ▶ 30' in water swimming pool with bunny pads
- 2x SeaBobs
- Flyboard
- > 22 Sets of 2018 Scuba Pro dive gear
- 5 Sets of Riffe spear fishing gear
- 2x 5-man inflatable paddel boards
- 2x Stand up paddle boards
- 2x Malibu Kayaks
- Full set of offshore fishing equipment
- Towables, inflatables, wakeboard, water skis
- Beach BBQ set up