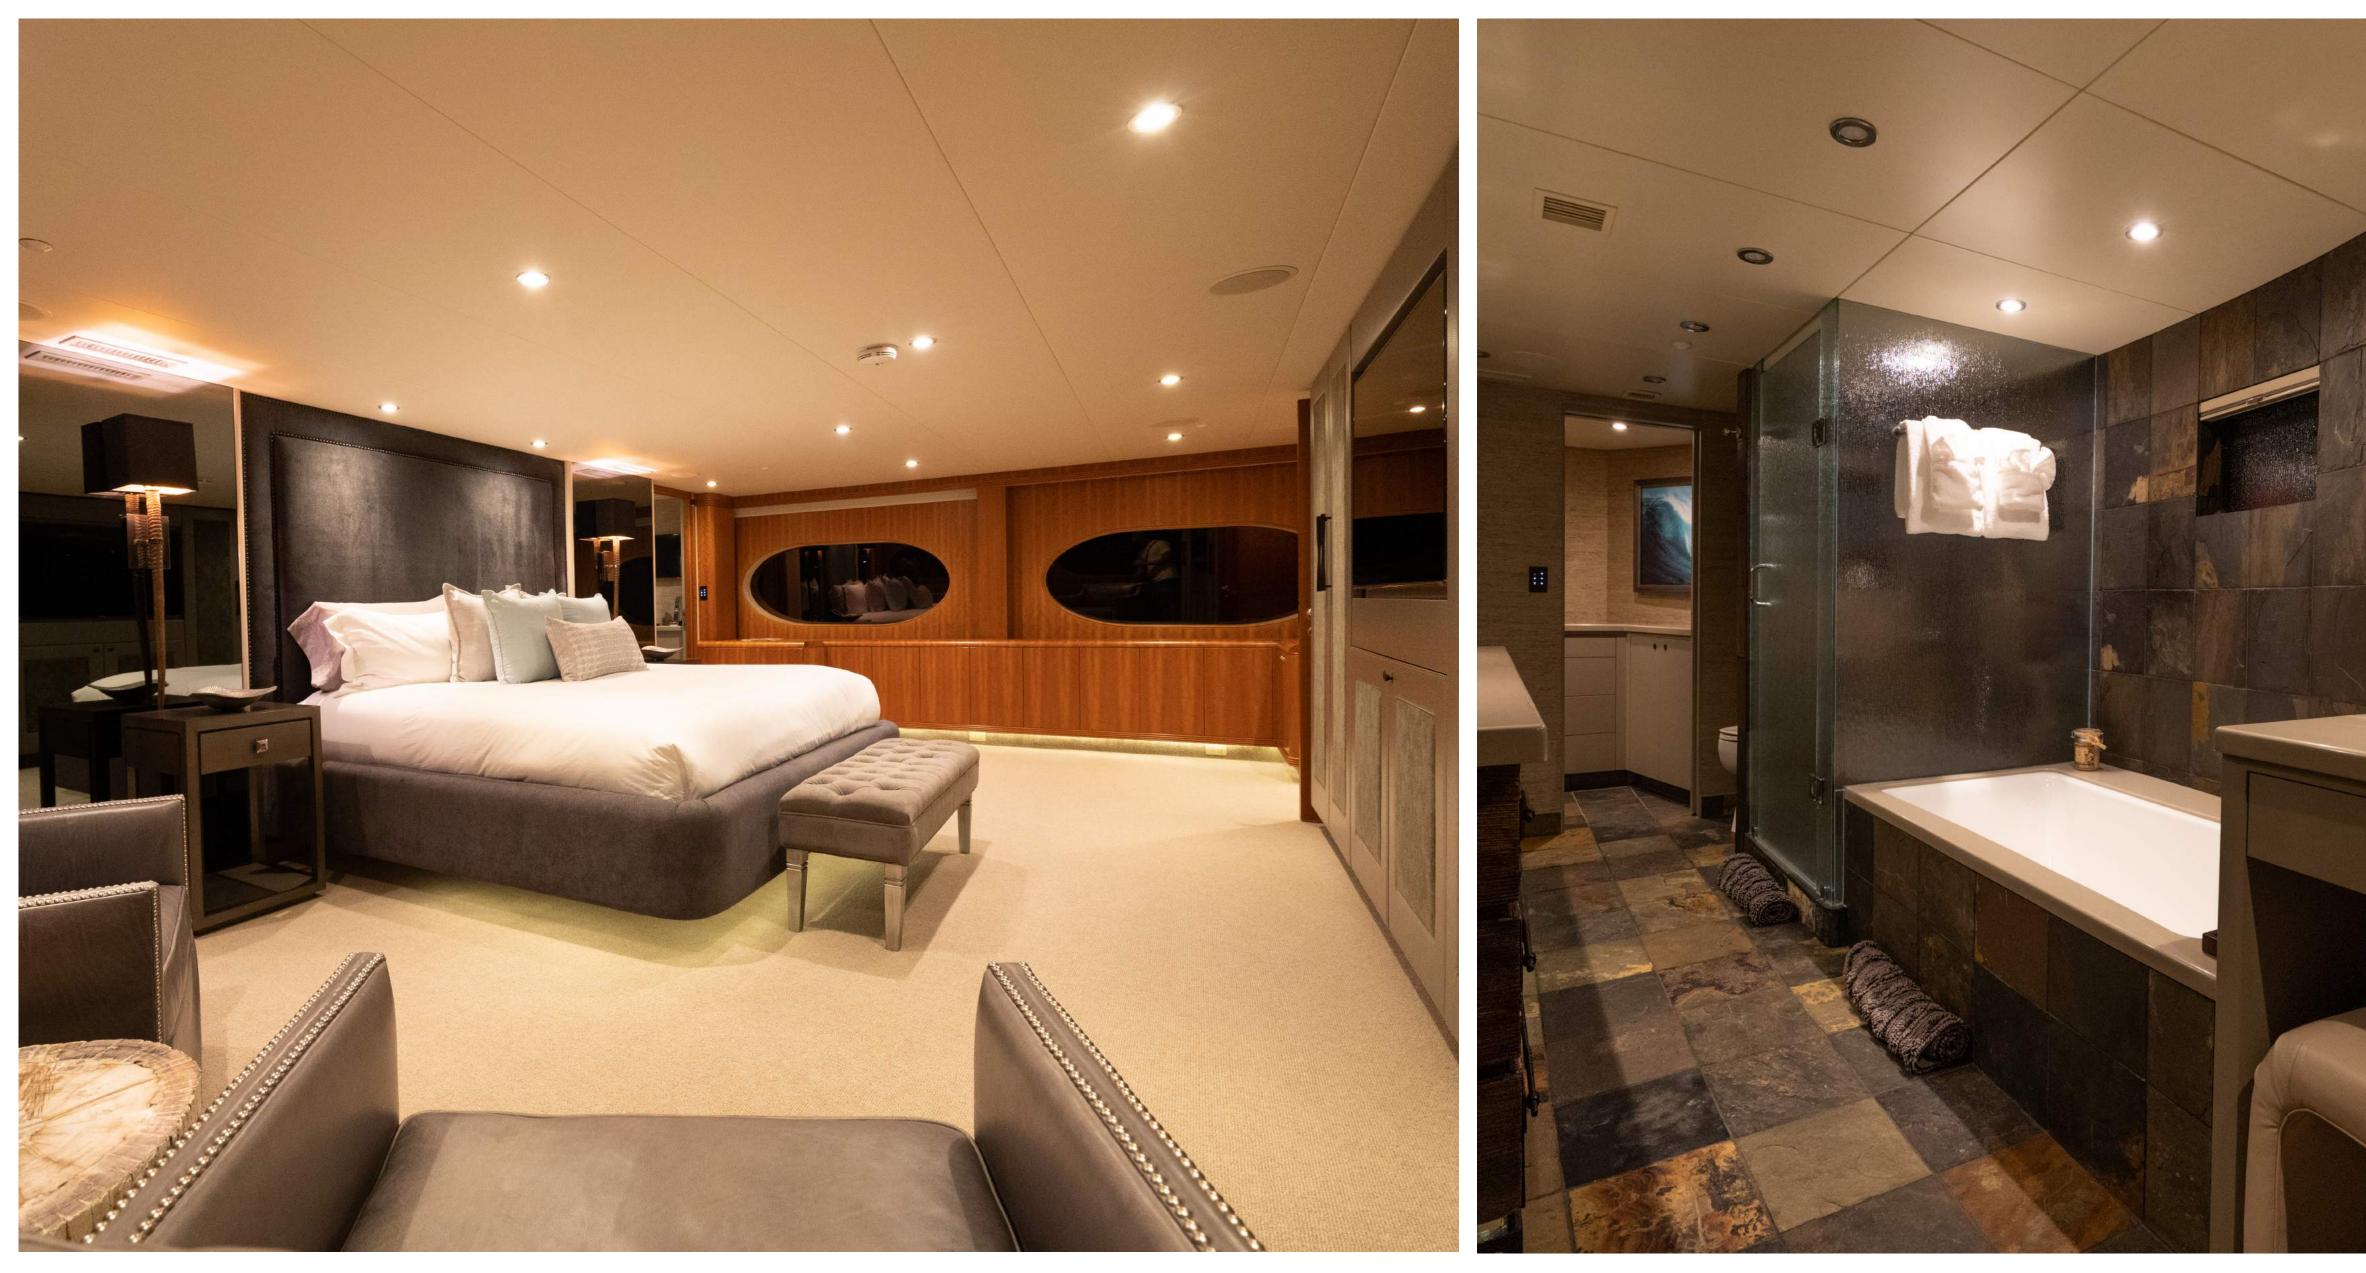

### UPPER DECK SKY LOUNGE





### MASTER STATEROOM









### GUEST STATEROOMS











### KEY FEATURES

- Master Suite on Main Deck
- ▶ New Jacuzzi added to the Sun Deck
- Interior refit 2018
- New walk-up bar in the Sky Lounge
- 5 double staterooms and one bonus room on main deck
- Abundance of water toys and activities

## TOYS AND TENDERS

- 43' Everglades towed tender w/4 x 350hp engines
- ▶ 15' Jet tender RIB
- 2x Yamaha jet skis
- Funair 27' waterslide
- 1 x Lift Foil (hydrofoil surfboard)
- ▶ 30' in water swimming pool with bunny pads
- 2x SeaBobs
- Flyboard
- > 22 Sets of 2018 Scuba Pro dive gear
- 5 Sets of Riffe spear fishing gear
- 2x 5-man inflatable paddel boards
- 2x Stand up paddle boards
- 2x Malibu Kayaks
- Full set of offshore fishing equipment
- Towables, inflatables, wakeboard, water skis
-