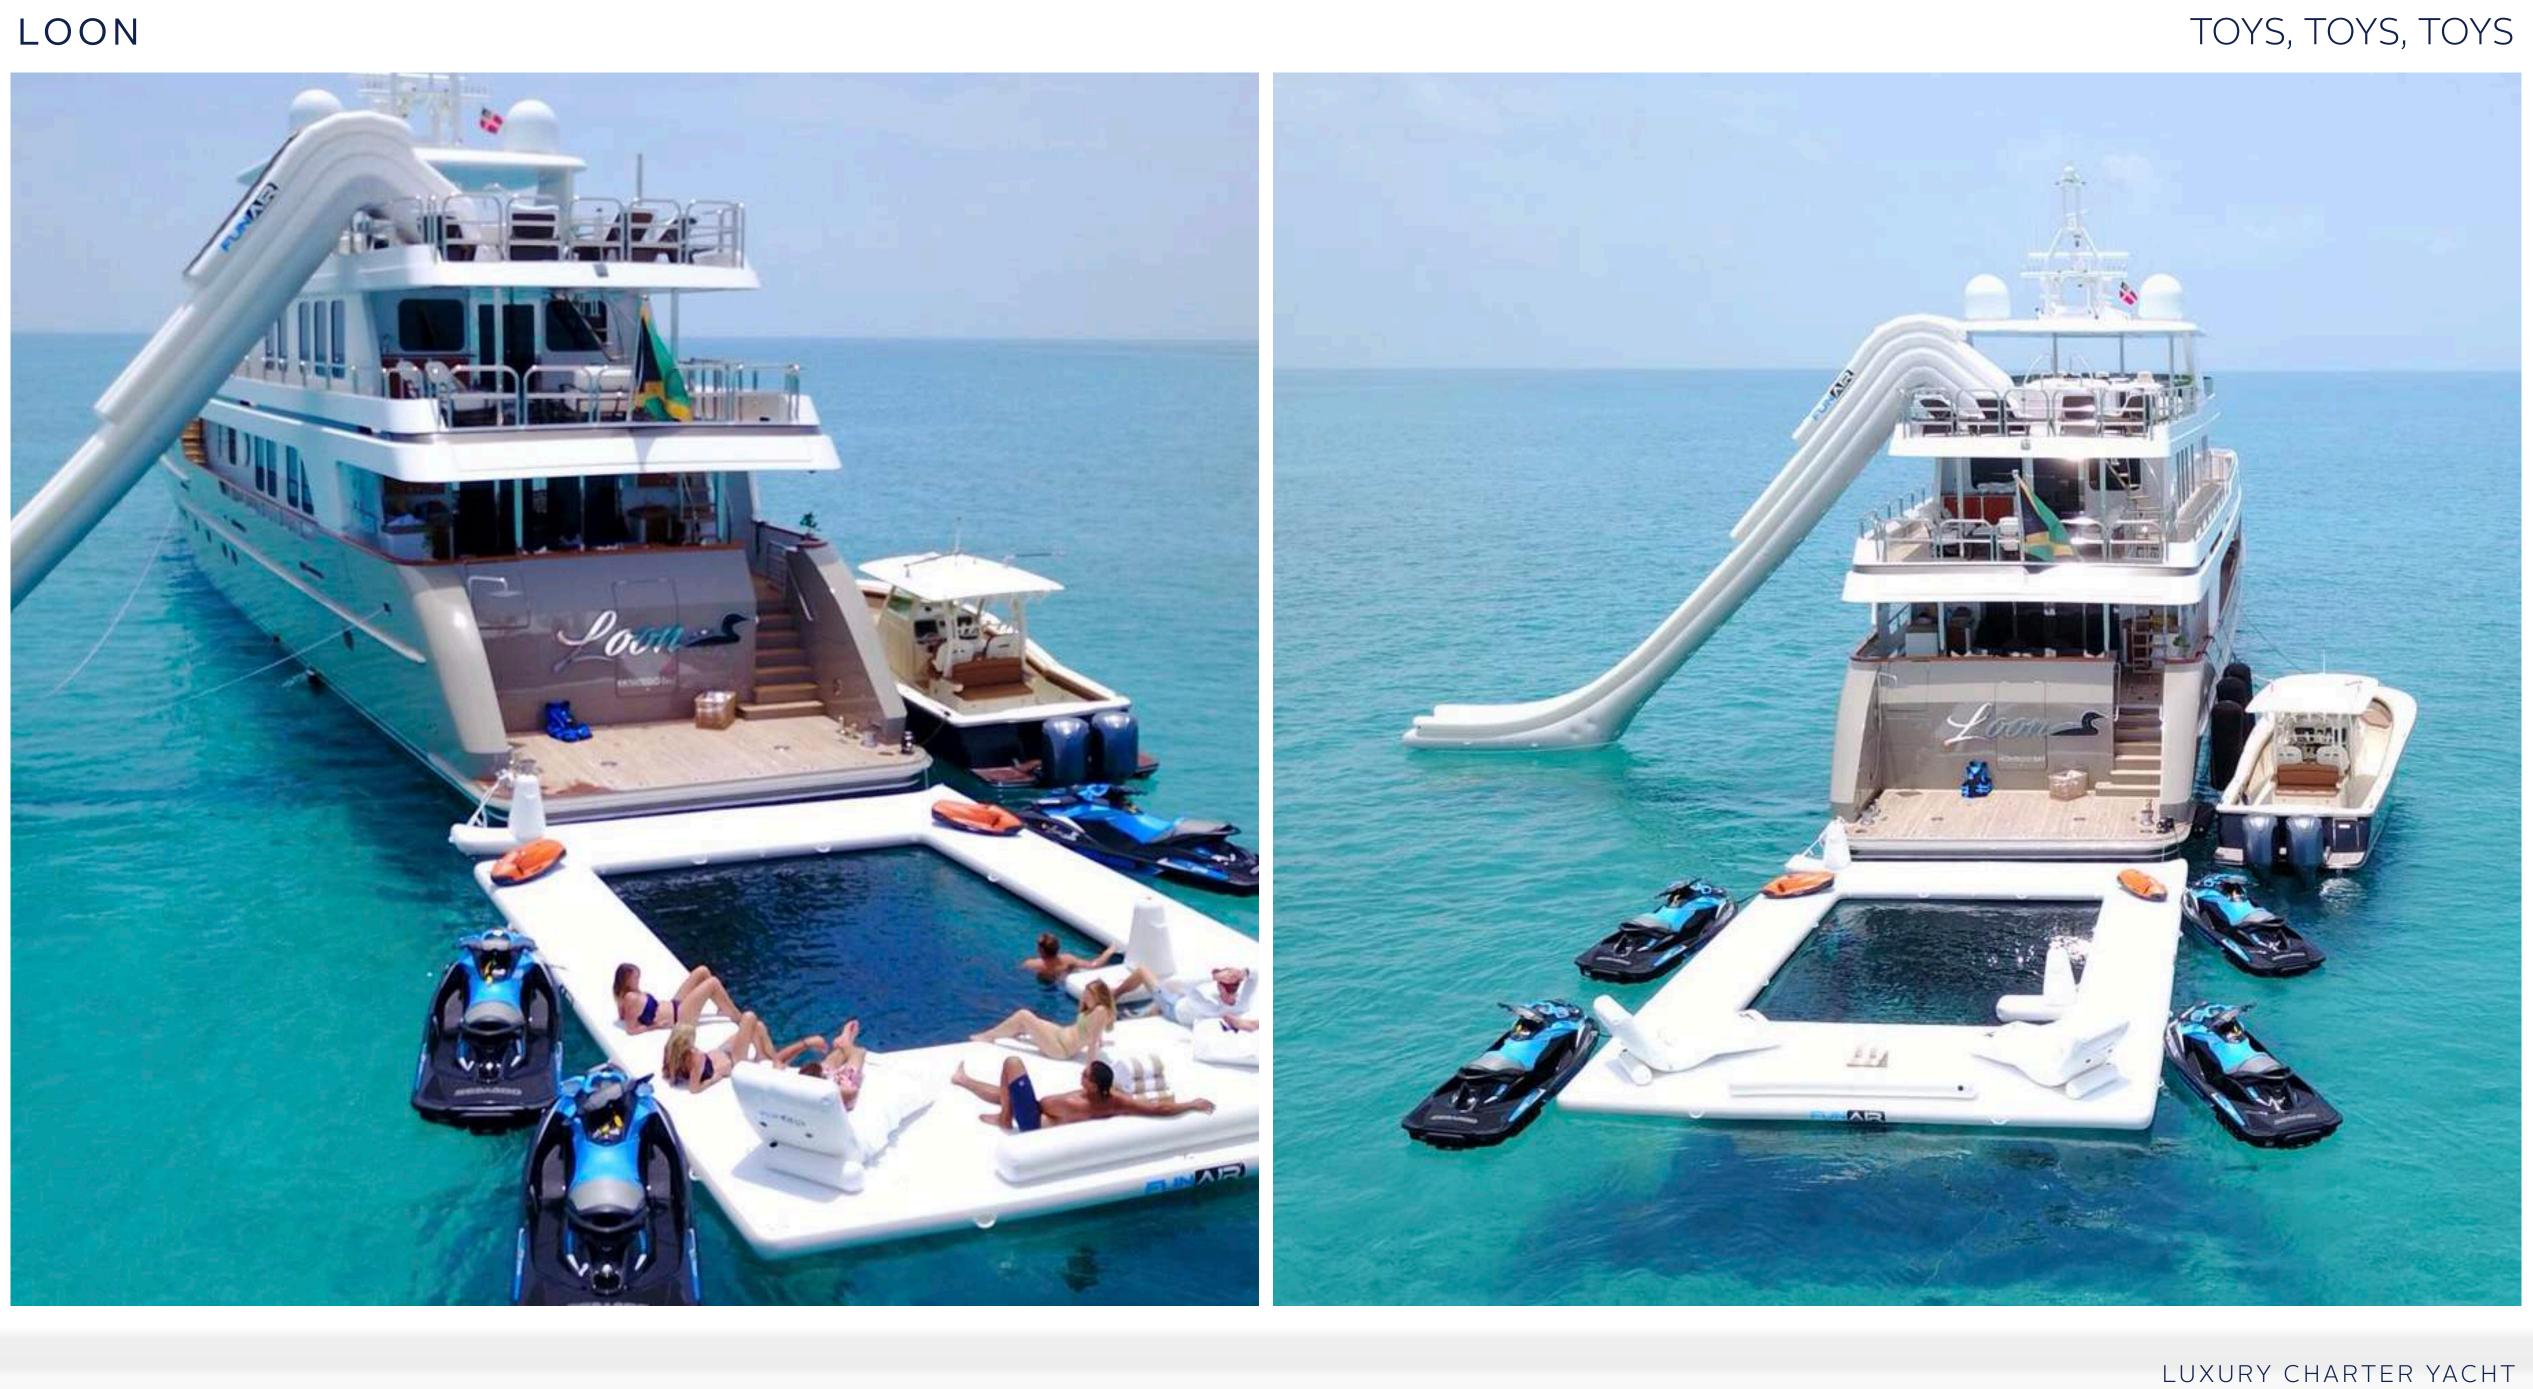

## TOYS AND TENDERS

- 43' Everglades towed tender w/4 x 350hp engines
- ▶ 15' Jet tender RIB
- 2x Yamaha jet skis
- Funair 27' waterslide
- 1 x Lift Foil (hydrofoil surfboard)
- ▶ 30' in water swimming pool with bunny pads
- 2x SeaBobs
- Flyboard
- > 22 Sets of 2018 Scuba Pro dive gear
- 5 Sets of Riffe spear fishing gear
- 2x 5-man inflatable paddel boards
- 2x Stand up paddle boards
- 2x Malibu Kayaks
- Full set of offshore fishing equipment
- Towables, inflatables, wakeboard, water skis
- Beach BBQ set up