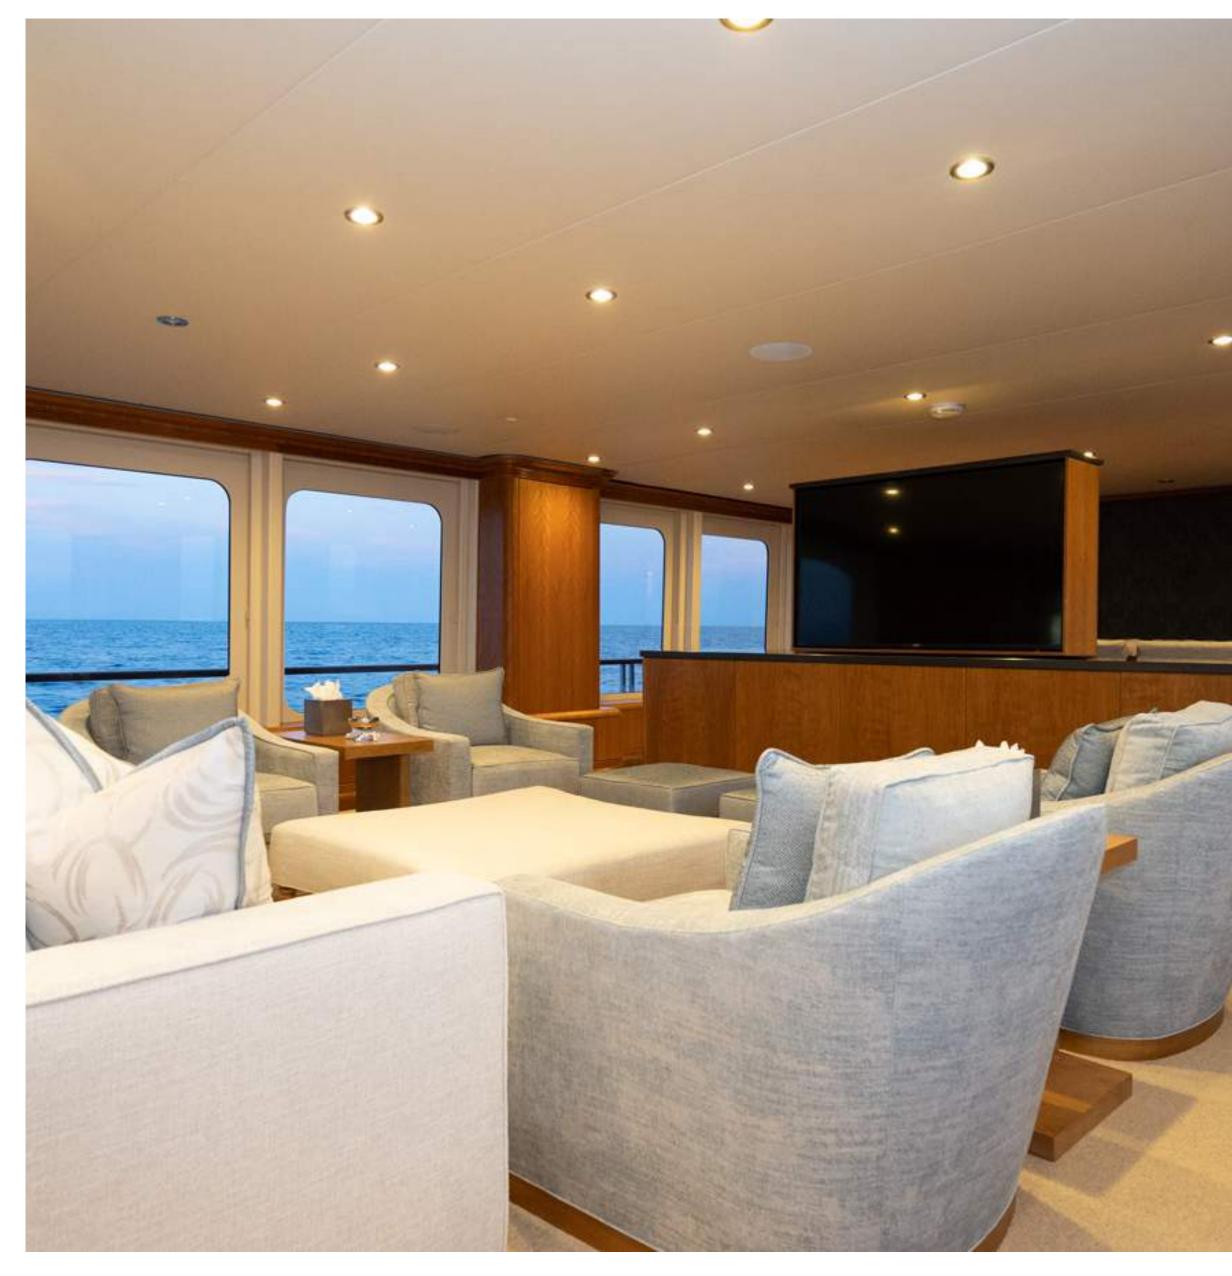

### KEY FEATURES

- Master Suite on Main Deck
- ▶ New Jacuzzi added to the Sun Deck
- Interior refit 2018
- New walk-up bar in the Sky Lounge
- 5 double staterooms and one bonus room on main deck
- Abundance of water toys and activities