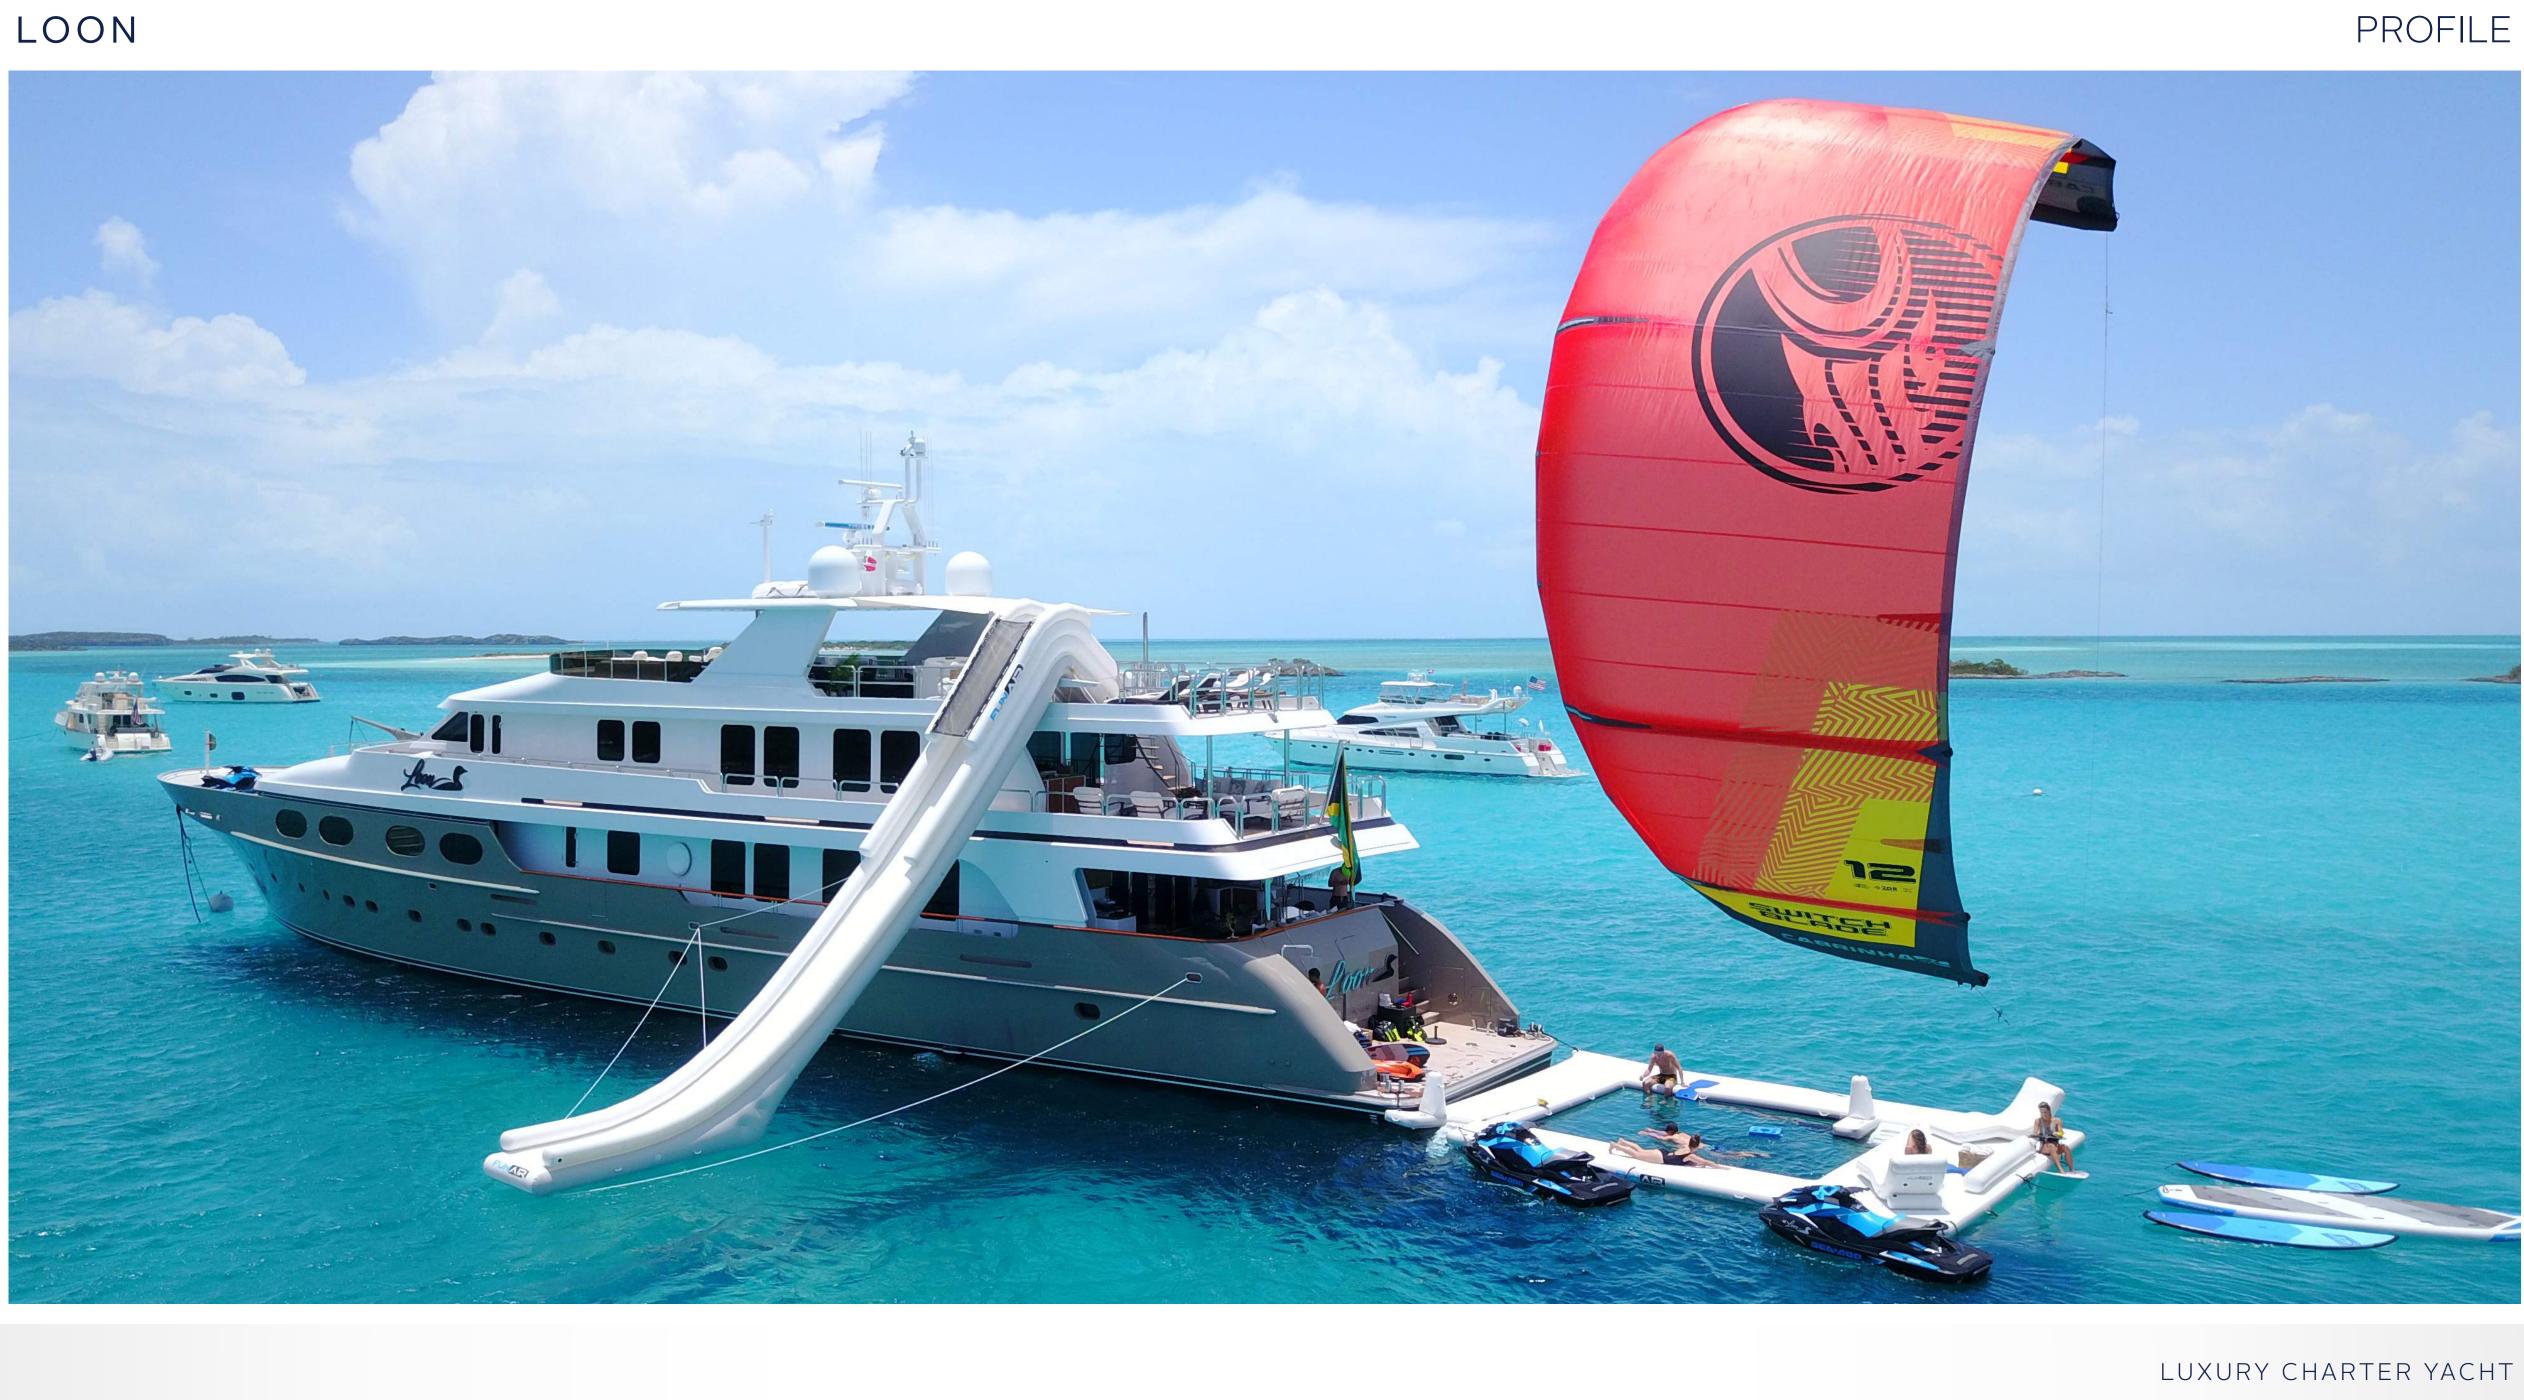

## TOYS AND TENDERS

- 43' Everglades towed tender w/4 x 350hp engines
- ▶ 15' Jet tender RIB
- 2x Yamaha jet skis
- Funair 27' waterslide
- 1 x Lift Foil (hydrofoil surfboard)
- ▶ 30' in water swimming pool with bunny pads
- 2x SeaBobs
- Flyboard
- > 22 Sets of 2018 Scuba Pro dive gear
- 5 Sets of Riffe spear fishing gear
- 2x 5-man inflatable paddel boards
- 2x Stand up paddle boards
- 2x Malibu Kayaks
- Full set of offshore fishing equipment
- Towables, inflatables, wakeboard, water skis
- Beach BBQ set up