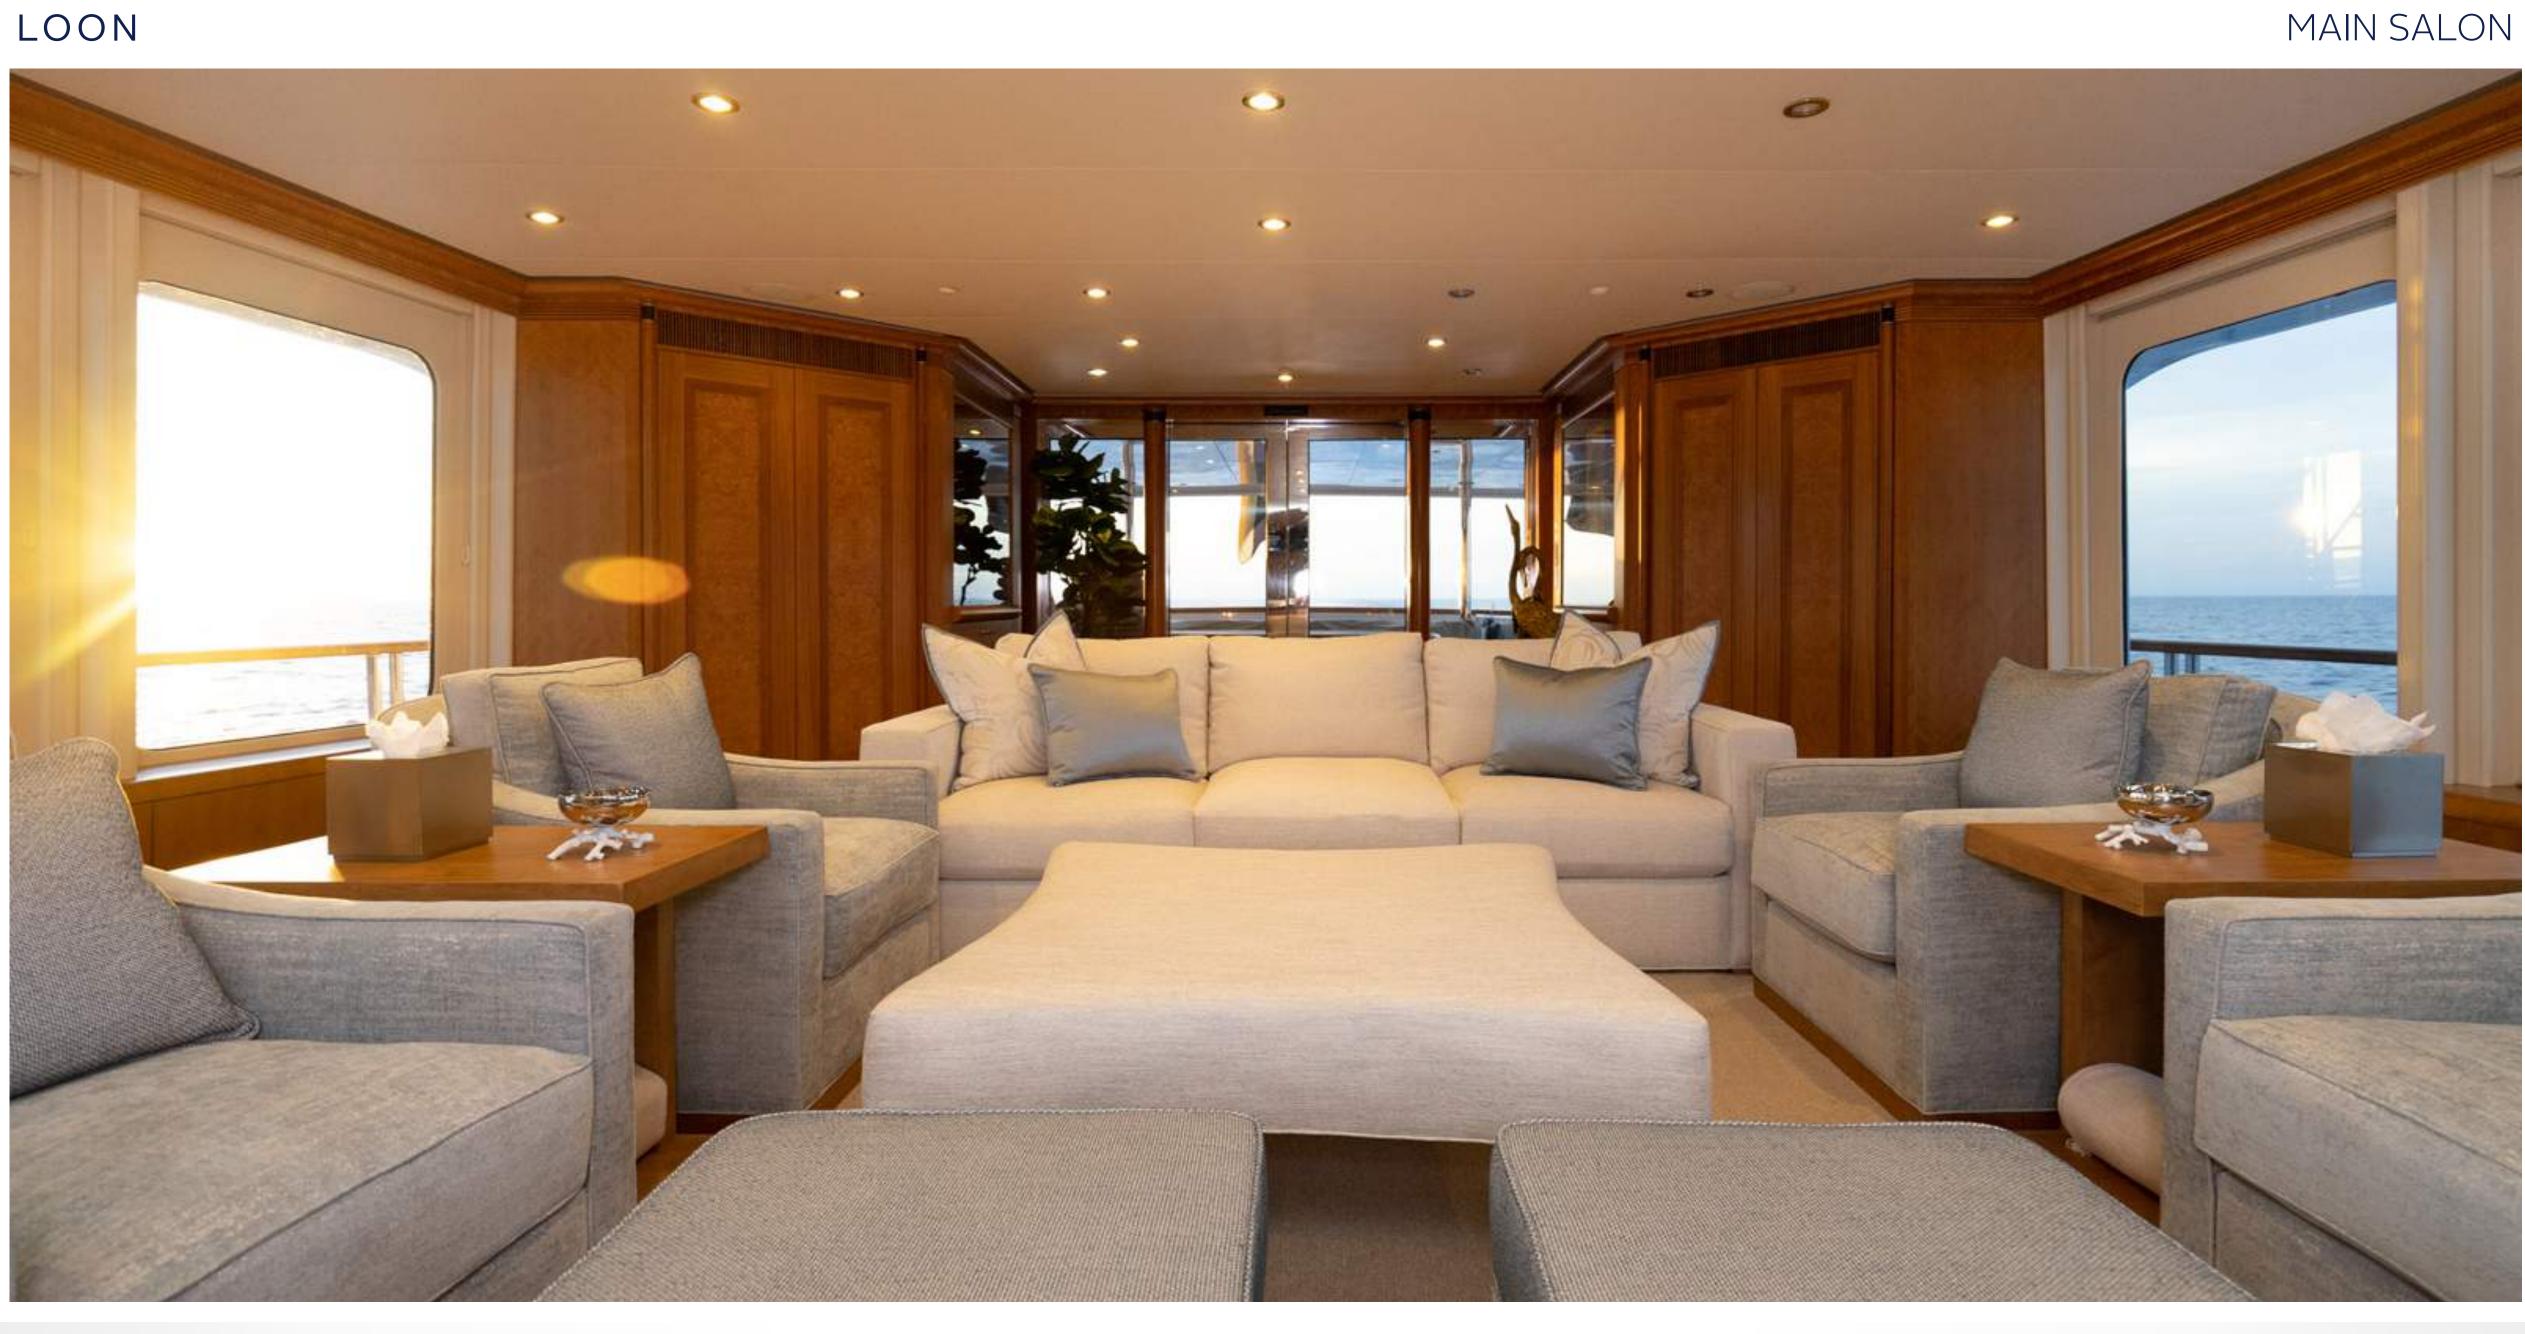

### KEY FEATURES

- Master Suite on Main Deck
- ▶ New Jacuzzi added to the Sun Deck
- Interior refit 2018
- New walk-up bar in the Sky Lounge
- 5 double staterooms and one bonus room on main deck
- Abundance of water toys and activities