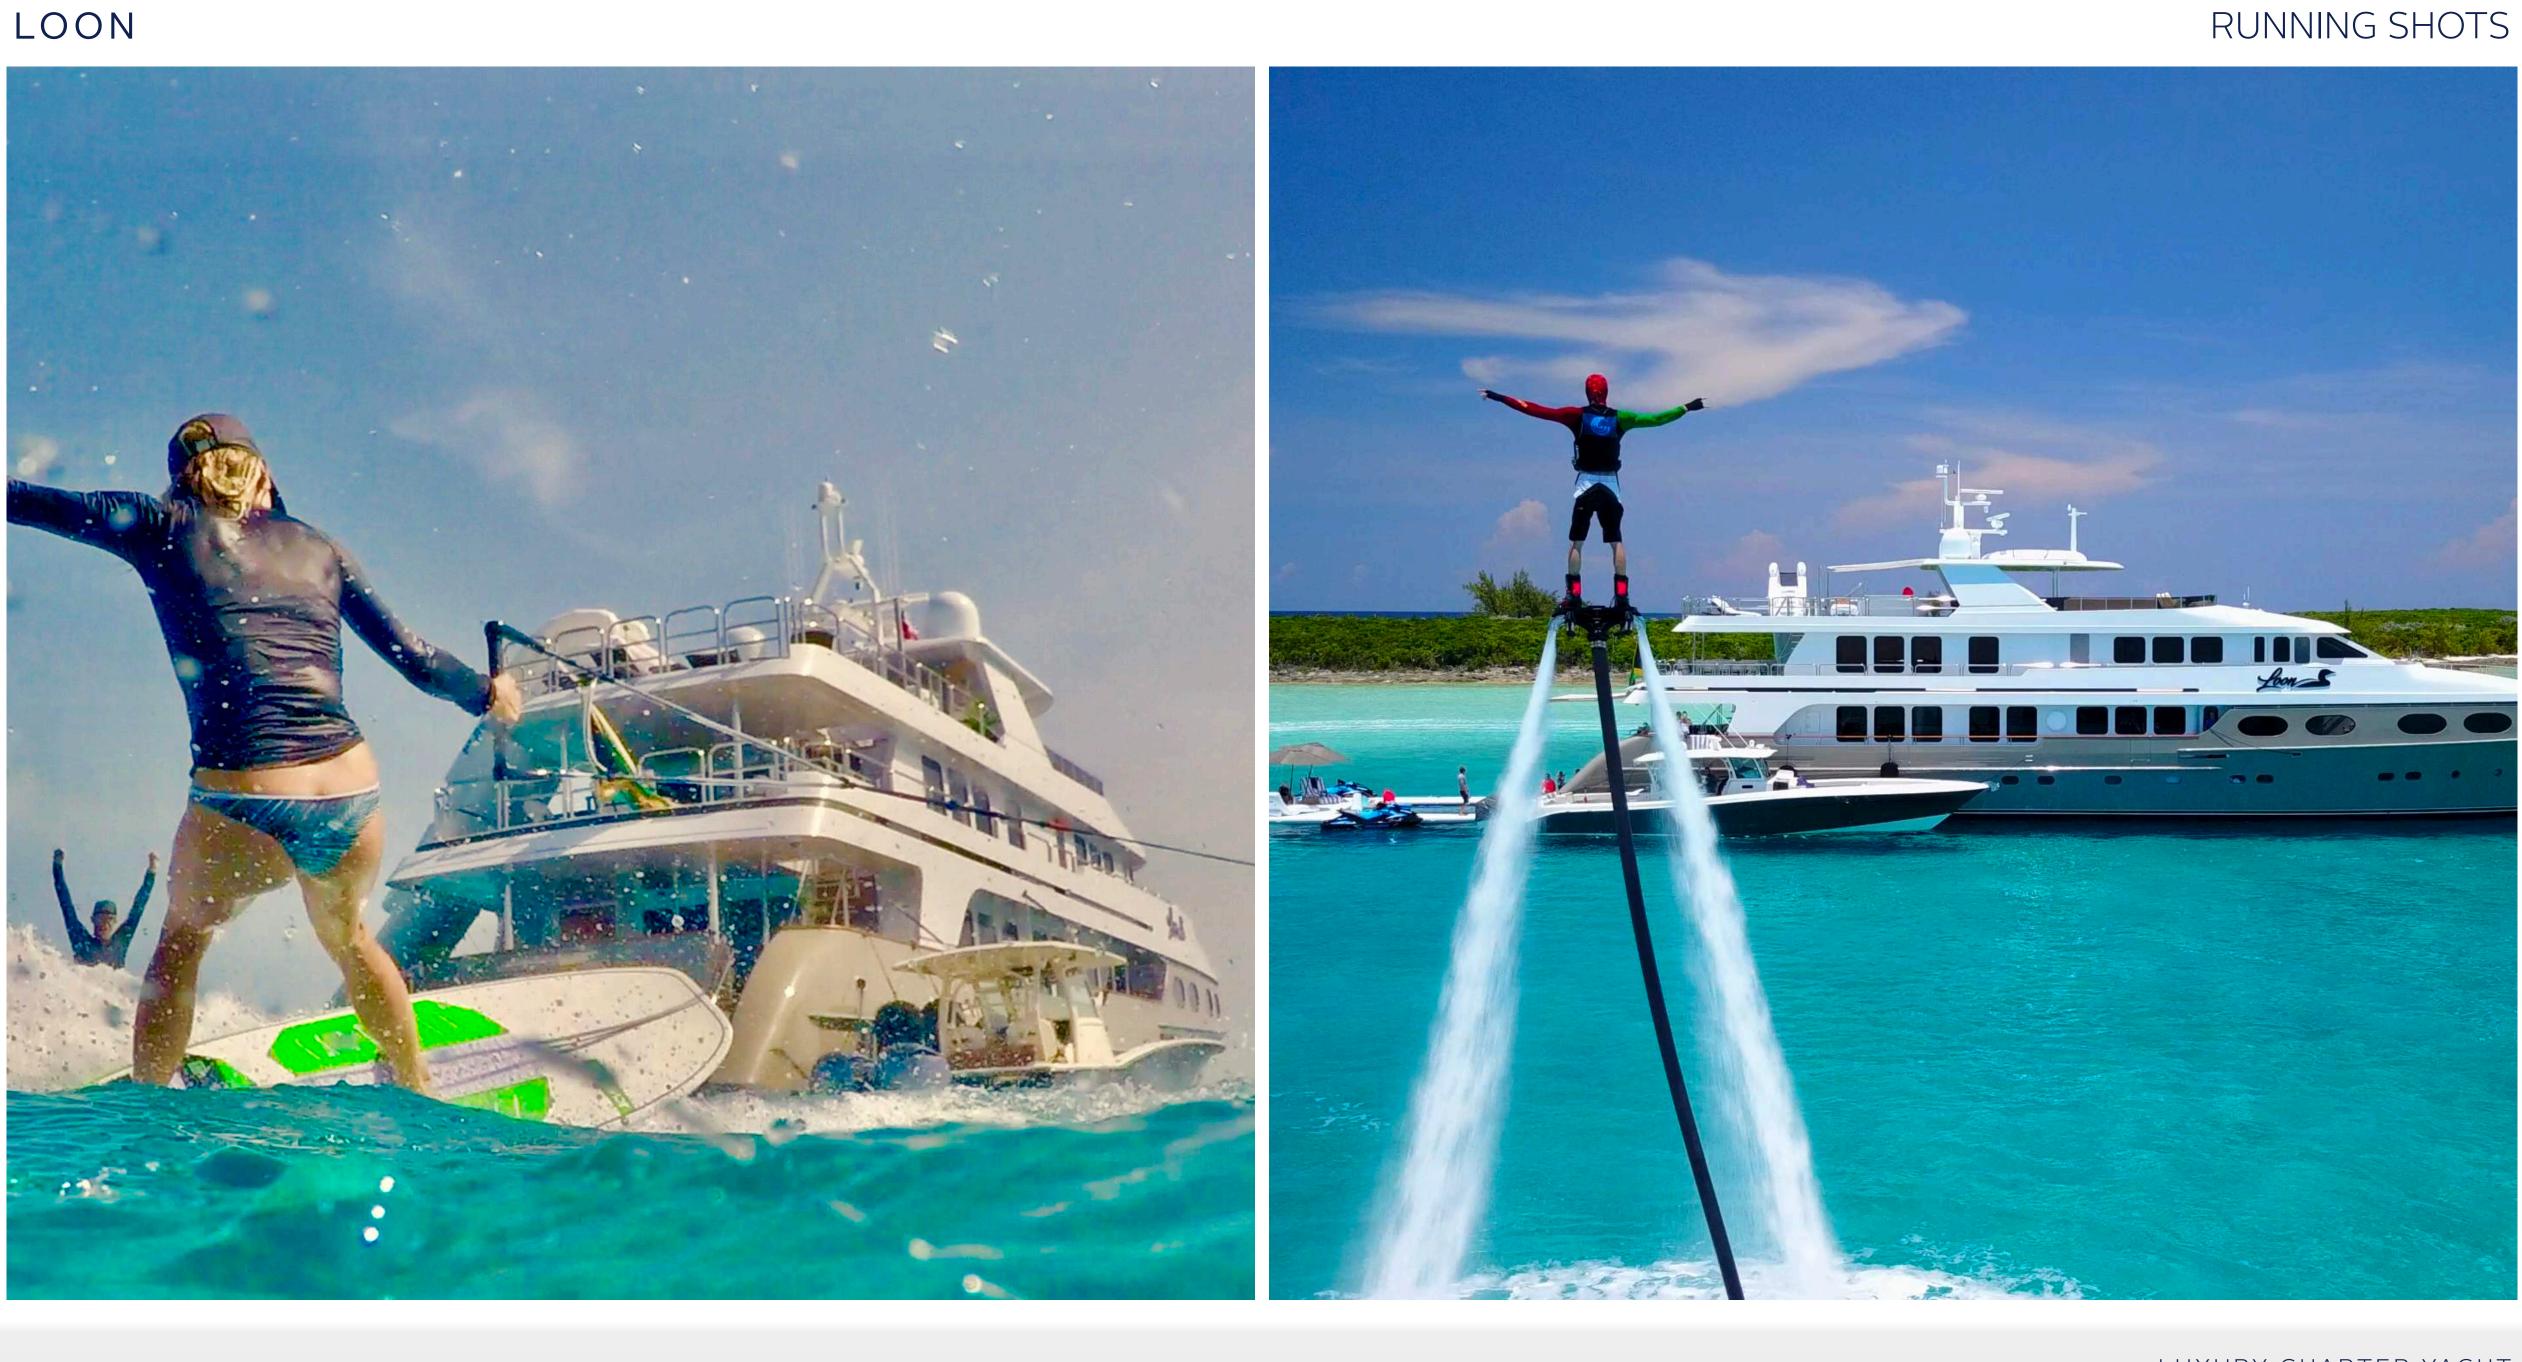

## TOYS AND TENDERS

- 43' Everglades towed tender w/4 x 350hp engines
- ▶ 15' Jet tender RIB
- 2x Yamaha jet skis
- Funair 27' waterslide
- 1 x Lift Foil (hydrofoil surfboard)
- ▶ 30' in water swimming pool with bunny pads
- 2x SeaBobs
- Flyboard
- > 22 Sets of 2018 Scuba Pro dive gear
- 5 Sets of Riffe spear fishing gear
- 2x 5-man inflatable paddel boards
- 2x Stand up paddle boards
- 2x Malibu Kayaks
- Full set of offshore fishing equipment
- Towables, inflatables, wakeboard, water skis
- Beach BBQ set up