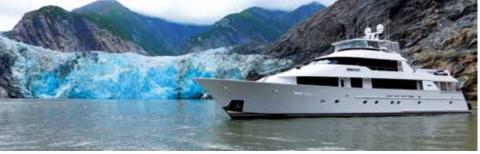

Available for charter in Alaska

SERENGETI sleeps 10-12 guests in 5 spacious staterooms with 1 pullman in each twinbed stateroom, perfect for accommodating small children or additional guests. The other two guest staterooms have king beds and the Master Stateroom is located on the main deck with a California King bed. SERENGETI has zero speed stabilizers, Wifi, Jacuzzi, many water toys and a towable 34' Regulator, making it easy to jump out for a quick fishing excursion or to explore the various coves and harbors.