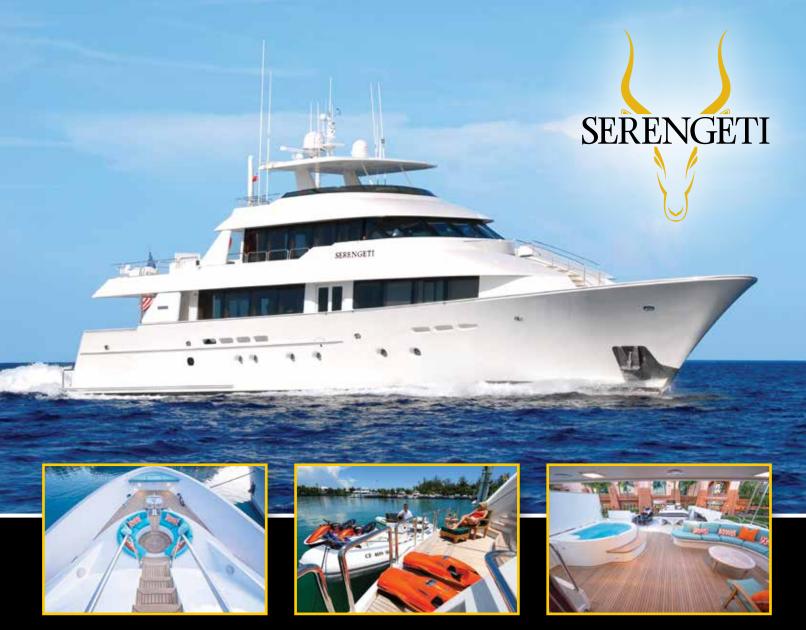

Available for charter in Alaska

SERENGETI sleeps 10-12 guests in 5 spacious staterooms with 1 pullman in each twinbed stateroom, perfect for accommodating small children or additional guests. The other two guest staterooms have king beds and the Master Stateroom is located on the main deck with a California King bed. SERENGETI has zero speed stabilizers, Wifi, Jacuzzi, many water toys and a towable 34' Regulator, making it easy to jump out for a quick fishing excursion or to explore the various coves and harbors.