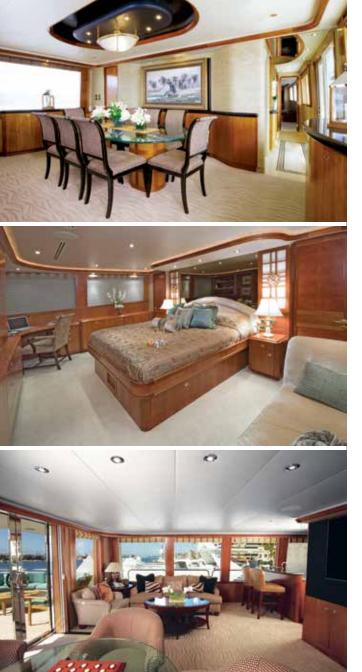

Available for charter in Alaska

SERENGETI sleeps 10-12 guests in 5 spacious staterooms with 1 pullman in each twinbed stateroom, perfect for accommodating small children or additional guests. The other two guest staterooms have king beds and the Master Stateroom is located on the main deck with a California King bed. SERENGETI has zero speed stabilizers, Wifi, Jacuzzi, many water toys and a towable 34' Regulator, making it easy to jump out for a quick fishing excursion or to explore the various coves and harbors.