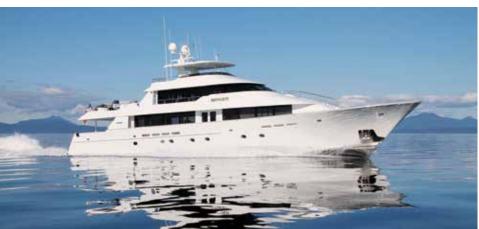

Available for charter in Alaska

SERENGETI sleeps 10-12 guests in 5 spacious staterooms with 1 pullman in each twinbed stateroom, perfect for accommodating small children or additional guests. The other two guest staterooms have king beds and the Master Stateroom is located on the main deck with a California King bed. SERENGETI has zero speed stabilizers, Wifi, Jacuzzi, many water toys and a towable 34' Regulator, making it easy to jump out for a quick fishing excursion or to explore the various coves and harbors.