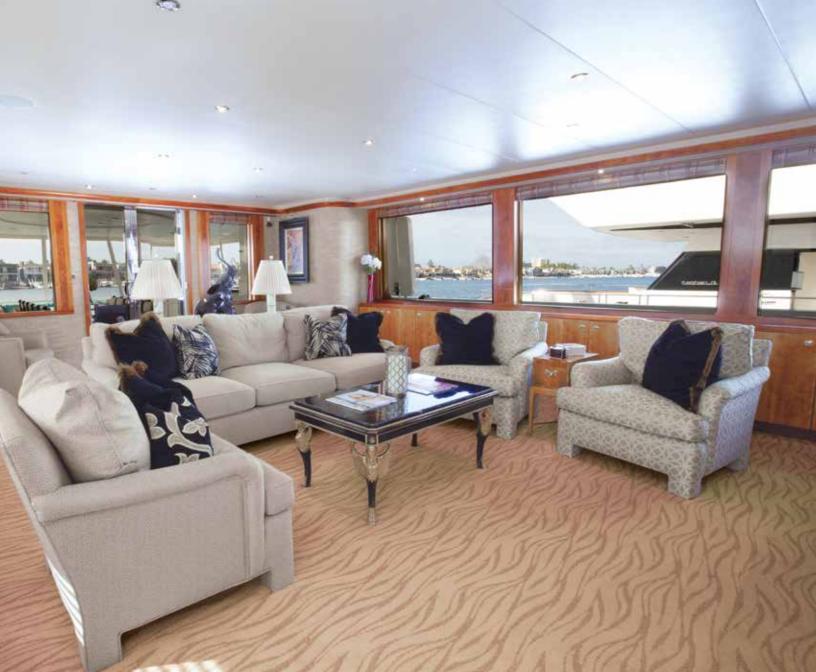

Available for charter in Alaska

SERENGETI sleeps 10-12 guests in 5 spacious staterooms with 1 pullman in each twinbed stateroom, perfect for accommodating small children or additional guests. The other two guest staterooms have king beds and the Master Stateroom is located on the main deck with a California King bed. SERENGETI has zero speed stabilizers, Wifi, Jacuzzi, many water toys and a towable 34' Regulator, making it easy to jump out for a quick fishing excursion or to explore the various coves and harbors.